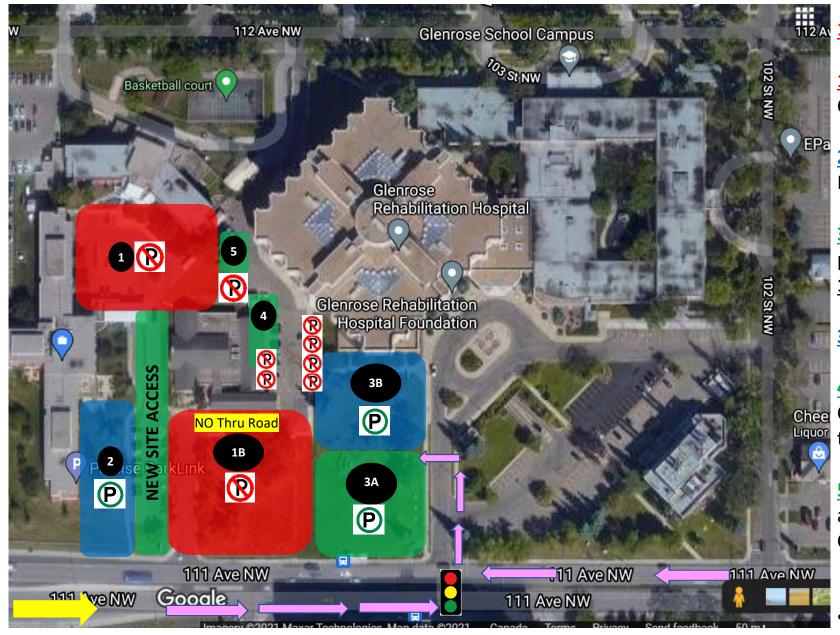

## **CCN SITE PARKING**

- 112A 1 NO PARKING
  - **1B** NO PARKING and no thru traffic in front of CHOICE
  - 2 VISITOR AND WHEELCHAIR ACCESSIBLE PARKING ONLY
  - 3A Pink Tag Staff/Night Staff ONLY/Visitors (non pink tag staff may park in this area after 1700hrs ONLY)
  - **3B** Visitor Parking ONLY
  - 4 Southern four stalls will be a drop off area for CHOICE clients and vehicles. The remainder of these stalls will be for staff with Pink Tags.
  - **5** First Come/First Served for staff with approved parking tags (2 Southern Stalls CLOSED for construction)

## STAFF PARKING ACCESS

 Staff with appropriate Pink Tags must access PINK tag parking lot (3A) from 111<sup>th</sup> Avenue via the Glenrose Main Driveway.