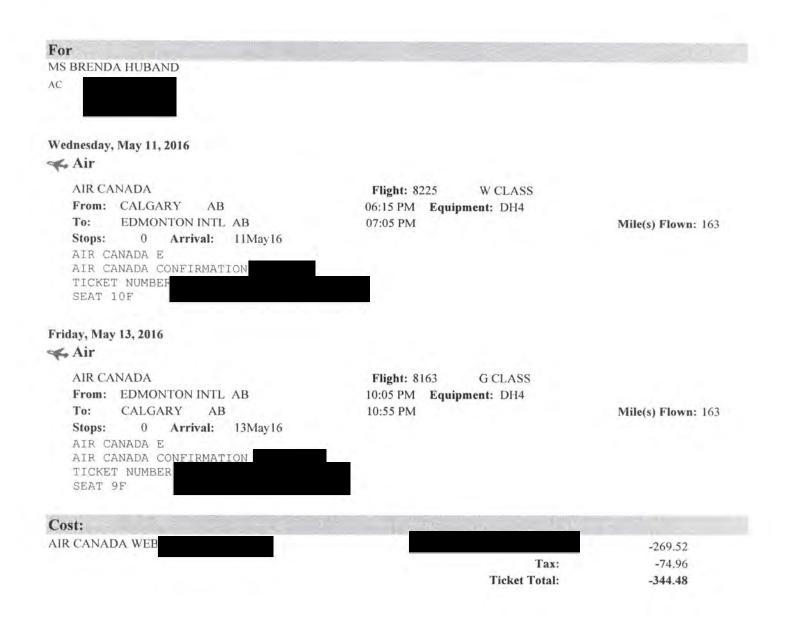

### **AHS Board and Executive Expense Report**

NameBrenda HubandTitleVP & Chief Health Operations Officer Central & Southern AlbertaLocationCalgary

Expenses submitted during the month of May 2016

|                            |                                           |                                  |    | Travel (1) |           |     |             |            |           |                       |                                    |                                                          |              |
|----------------------------|-------------------------------------------|----------------------------------|----|------------|-----------|-----|-------------|------------|-----------|-----------------------|------------------------------------|----------------------------------------------------------|--------------|
| МММ-ҮҮ                     | Source<br>Document                        | Purpose                          | A  | irfare     | Meals     | Acc | commodation | Otł<br>Tra |           | Total<br>Travel       | Professional<br>Development<br>(2) | Working<br>Sessions<br>Hosting and<br>Hospitality<br>(3) | Other<br>(4) |
| May-16<br>May-16<br>May-16 | P-Card<br>Expense Claim<br>Direct Billing | Meetings<br>Meetings<br>Meetings |    | 1,359      | 19<br>175 |     | 1,780       |            | 771<br>59 | 2,570<br>234<br>1,359 | 30                                 |                                                          |              |
| Total                      |                                           |                                  | \$ | 1,359      | \$ 194    | \$  | 1,780       | \$         | 830       | \$ 4,163              | \$ 30                              | \$ -                                                     | \$           |