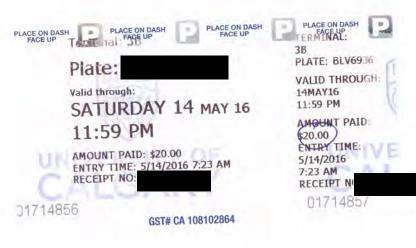

P-Card details Online ® Cardholder Statement Report

|                         |             |                                   | pts and supporting docun<br>res required where indica |                           |          |                                                                                                                                                                                                                                                                                                                                                                                                                                                                                                                                                                                                                                                                                                                                                                                                                                                                                                                                                                                                                                                                                                                                                                                                                                                                                                                                                                                                                                                                                                                                                                                                                                                                                                                                                                                                                                                                                                                                                                                                                                                                                                                               |        |        |                                                                                                                                 |  |
|-------------------------|-------------|-----------------------------------|-------------------------------------------------------|---------------------------|----------|-------------------------------------------------------------------------------------------------------------------------------------------------------------------------------------------------------------------------------------------------------------------------------------------------------------------------------------------------------------------------------------------------------------------------------------------------------------------------------------------------------------------------------------------------------------------------------------------------------------------------------------------------------------------------------------------------------------------------------------------------------------------------------------------------------------------------------------------------------------------------------------------------------------------------------------------------------------------------------------------------------------------------------------------------------------------------------------------------------------------------------------------------------------------------------------------------------------------------------------------------------------------------------------------------------------------------------------------------------------------------------------------------------------------------------------------------------------------------------------------------------------------------------------------------------------------------------------------------------------------------------------------------------------------------------------------------------------------------------------------------------------------------------------------------------------------------------------------------------------------------------------------------------------------------------------------------------------------------------------------------------------------------------------------------------------------------------------------------------------------------------|--------|--------|---------------------------------------------------------------------------------------------------------------------------------|--|
| HUBAND, E<br>Cardholder |             |                                   | VP/CHIEF HEALTH O<br>Cardholder's Position/           | Title Billing Reporting P |          |                                                                                                                                                                                                                                                                                                                                                                                                                                                                                                                                                                                                                                                                                                                                                                                                                                                                                                                                                                                                                                                                                                                                                                                                                                                                                                                                                                                                                                                                                                                                                                                                                                                                                                                                                                                                                                                                                                                                                                                                                                                                                                                               |        |        | 2,599,45                                                                                                                        |  |
| Cardholder              | s Dept      | CENTRAL &                         | SOUTHPORT<br>Cardholder's Site/Loca                   |                           |          |                                                                                                                                                                                                                                                                                                                                                                                                                                                                                                                                                                                                                                                                                                                                                                                                                                                                                                                                                                                                                                                                                                                                                                                                                                                                                                                                                                                                                                                                                                                                                                                                                                                                                                                                                                                                                                                                                                                                                                                                                                                                                                                               |        |        |                                                                                                                                 |  |
| BRENDA.H<br>Cardholder  |             | LBERTAHEALTH                      | SERVICES CA                                           |                           | Last     | 6 digits of the P                                                                                                                                                                                                                                                                                                                                                                                                                                                                                                                                                                                                                                                                                                                                                                                                                                                                                                                                                                                                                                                                                                                                                                                                                                                                                                                                                                                                                                                                                                                                                                                                                                                                                                                                                                                                                                                                                                                                                                                                                                                                                                             | Card # | -      |                                                                                                                                 |  |
| Statement               | of Transact | lons                              |                                                       | -//····                   | 17.5 Ma  | a dia salah di salah |        | 1-3    |                                                                                                                                 |  |
| Transaction<br>Date     | Trans ID    | Merchant Nam                      | e & Description                                       | Trans Original<br>Amount  | Currency | Trans Amount                                                                                                                                                                                                                                                                                                                                                                                                                                                                                                                                                                                                                                                                                                                                                                                                                                                                                                                                                                                                                                                                                                                                                                                                                                                                                                                                                                                                                                                                                                                                                                                                                                                                                                                                                                                                                                                                                                                                                                                                                                                                                                                  | GST    | Freigh | Description                                                                                                                     |  |
| 19/04/2016<br>          | 426658401   | THE CALGARY A<br>AUTOMOBILE PA    | IRPORTAU,<br>RKING LOTS AND                           | 58 70                     | CAD      | 58.70                                                                                                                                                                                                                                                                                                                                                                                                                                                                                                                                                                                                                                                                                                                                                                                                                                                                                                                                                                                                                                                                                                                                                                                                                                                                                                                                                                                                                                                                                                                                                                                                                                                                                                                                                                                                                                                                                                                                                                                                                                                                                                                         | 2.80   | 0,0    | Parking at YYC for flight to Edmonton for<br>meetings on April 19th                                                             |  |
| 20/04/2015              | 426446827   | WESTIN (WESTIN<br>HOTELS          | HOTELS), WESTIN                                       | 184 13                    | CAD      | 184 13                                                                                                                                                                                                                                                                                                                                                                                                                                                                                                                                                                                                                                                                                                                                                                                                                                                                                                                                                                                                                                                                                                                                                                                                                                                                                                                                                                                                                                                                                                                                                                                                                                                                                                                                                                                                                                                                                                                                                                                                                                                                                                                        | .00    | .00    | Stay at hotel Apr 18 for meetings in<br>Edmonton, ELT, EMS Options, Cont. Care.<br>Quarterly with Dep. Minister                 |  |
| 25/04/2016              | 427068900   | AND TAXICABS                      | PORTATIO, LIMOUSINES                                  | 72 00                     | CAD      | 72.00                                                                                                                                                                                                                                                                                                                                                                                                                                                                                                                                                                                                                                                                                                                                                                                                                                                                                                                                                                                                                                                                                                                                                                                                                                                                                                                                                                                                                                                                                                                                                                                                                                                                                                                                                                                                                                                                                                                                                                                                                                                                                                                         | 3 43   |        | Travel from YEG to Hotel for all day meetin<br>Apr 26 and 27                                                                    |  |
| 27/04/2016              | 427448098   | THE CALGARY A<br>AUTOMOBILE PA    | IRPORTAU,<br>RKING LOTS AND                           | 88 05                     | CAD      | 88 05                                                                                                                                                                                                                                                                                                                                                                                                                                                                                                                                                                                                                                                                                                                                                                                                                                                                                                                                                                                                                                                                                                                                                                                                                                                                                                                                                                                                                                                                                                                                                                                                                                                                                                                                                                                                                                                                                                                                                                                                                                                                                                                         | 4 19   | .00    | Parking at Calgary Airport for trip to<br>Edmonton for attending meetings Apr 26-27                                             |  |
| 28/04/2016              | 427448096   | AND TAXICABS                      | PORTATIO, LIMOUSINES                                  | 72 00                     | CAD      | 72 00                                                                                                                                                                                                                                                                                                                                                                                                                                                                                                                                                                                                                                                                                                                                                                                                                                                                                                                                                                                                                                                                                                                                                                                                                                                                                                                                                                                                                                                                                                                                                                                                                                                                                                                                                                                                                                                                                                                                                                                                                                                                                                                         | 3.43   |        | Travel from ATB Place to YEG return flight I<br>Calgary. Dr. Braun joined ride                                                  |  |
| 28/04/2016              | 427448097   | WESTIN (WESTIN<br>HOTELS          | HOTELS) WESTIN                                        | 368 26                    | CAD      | 368 26                                                                                                                                                                                                                                                                                                                                                                                                                                                                                                                                                                                                                                                                                                                                                                                                                                                                                                                                                                                                                                                                                                                                                                                                                                                                                                                                                                                                                                                                                                                                                                                                                                                                                                                                                                                                                                                                                                                                                                                                                                                                                                                        | 00     | 00     | Hotel stay for 2 days meeting Edm. Weekly<br>louchpoint, 2:1 Deb/Dave, ELT, ELT Budget<br>2:1 dyad with CEO, North/South dyad   |  |
| 29/04/2016              | 427646350   | CHECKER CABS                      | LTD. LIMOUSINES AND                                   | .34.50                    | CAD      | 34 50                                                                                                                                                                                                                                                                                                                                                                                                                                                                                                                                                                                                                                                                                                                                                                                                                                                                                                                                                                                                                                                                                                                                                                                                                                                                                                                                                                                                                                                                                                                                                                                                                                                                                                                                                                                                                                                                                                                                                                                                                                                                                                                         | 1.64   |        | Delta Hotel downlown to Southport from<br>meeting with Board Chair, CHT Chair, AHS<br>Communications, CHT                       |  |
| 02/05/2016              | 427950119   | CANADIAN COLL<br>ORGANIZATIONS    | EGE OF HE.<br>CHARITABLE AND                          | 30 00                     | CAD      | 30 00                                                                                                                                                                                                                                                                                                                                                                                                                                                                                                                                                                                                                                                                                                                                                                                                                                                                                                                                                                                                                                                                                                                                                                                                                                                                                                                                                                                                                                                                                                                                                                                                                                                                                                                                                                                                                                                                                                                                                                                                                                                                                                                         | 1.50   |        | Registration for May 16th CCHL speaker<br>event                                                                                 |  |
| 05/05/2016              | 428337262   | WESTIN (WESTIN                    | HOTELS), WESTIN                                       | 571,69                    | CAD      | 571.69                                                                                                                                                                                                                                                                                                                                                                                                                                                                                                                                                                                                                                                                                                                                                                                                                                                                                                                                                                                                                                                                                                                                                                                                                                                                                                                                                                                                                                                                                                                                                                                                                                                                                                                                                                                                                                                                                                                                                                                                                                                                                                                        | .00    | 10.54  | Stay at Hotel for 3 days meetings in Edm<br>Accreditation, Perf Reviews, ELT, ELT<br>Budget, staff scheduling and North/South   |  |
| 06/05/2016<br>J         | 425641408   | SHELL, FUEL DIS                   | PENSER, AUTOMATED                                     | 44 95                     | GAD      | 44 95                                                                                                                                                                                                                                                                                                                                                                                                                                                                                                                                                                                                                                                                                                                                                                                                                                                                                                                                                                                                                                                                                                                                                                                                                                                                                                                                                                                                                                                                                                                                                                                                                                                                                                                                                                                                                                                                                                                                                                                                                                                                                                                         | 00     |        | Drove to Edmonton May 1st for meetings an<br>working in ECC for FMM all week, returned<br>CYG May 6th, not charging mileage     |  |
| 07/05/2016              | 428511792   | HOTELS                            | HOTELS), WESTIN                                       | 368 26                    | CAD      | 368.26                                                                                                                                                                                                                                                                                                                                                                                                                                                                                                                                                                                                                                                                                                                                                                                                                                                                                                                                                                                                                                                                                                                                                                                                                                                                                                                                                                                                                                                                                                                                                                                                                                                                                                                                                                                                                                                                                                                                                                                                                                                                                                                        | 00     | .00    | Stay at Hotel May 4-5 working in AHS<br>Emergency Operations for F. Mac Wildfire<br>response                                    |  |
| 08/05/2016              | 428511791   | SAFEWAY GAS B<br>DISPENSER, AUT   |                                                       | 18 00                     | CAD      | 16 00                                                                                                                                                                                                                                                                                                                                                                                                                                                                                                                                                                                                                                                                                                                                                                                                                                                                                                                                                                                                                                                                                                                                                                                                                                                                                                                                                                                                                                                                                                                                                                                                                                                                                                                                                                                                                                                                                                                                                                                                                                                                                                                         | .86    |        | Return to Calgary from thp to Edmonton,<br>lopped up fank                                                                       |  |
| 09/05/2016<br>          | 428783811   | COAST LETHBRIN<br>HOTEL           | DGE HOTEL, COAST                                      | 122.43                    | CAD      | 122.43                                                                                                                                                                                                                                                                                                                                                                                                                                                                                                                                                                                                                                                                                                                                                                                                                                                                                                                                                                                                                                                                                                                                                                                                                                                                                                                                                                                                                                                                                                                                                                                                                                                                                                                                                                                                                                                                                                                                                                                                                                                                                                                        | 00.    | 00     | Stay at Hotel for meeting with South Zone<br>PCNs in Med Hat and Taber                                                          |  |
| 10/05/2016              | 428923867   | PARKING SERVIC                    |                                                       | 8.00                      | CAD      | 8 00                                                                                                                                                                                                                                                                                                                                                                                                                                                                                                                                                                                                                                                                                                                                                                                                                                                                                                                                                                                                                                                                                                                                                                                                                                                                                                                                                                                                                                                                                                                                                                                                                                                                                                                                                                                                                                                                                                                                                                                                                                                                                                                          | 38     |        | Parking at Hotel Alma Calgary to attend<br>Executive Education luncheon                                                         |  |
| 14/05/2016              | 429314986   | PARKING SERVIC<br>UNIVERSITIES, P |                                                       | 20.00                     | CAD      | 20.00                                                                                                                                                                                                                                                                                                                                                                                                                                                                                                                                                                                                                                                                                                                                                                                                                                                                                                                                                                                                                                                                                                                                                                                                                                                                                                                                                                                                                                                                                                                                                                                                                                                                                                                                                                                                                                                                                                                                                                                                                                                                                                                         | .95    |        | Parking at the Uof C, volunteering FMM<br>Evacuee Reception Centre                                                              |  |
| 16/05/2016              | 429439145   | SO *ARROW LIMO<br>MISCELLANEOUS   | DUSINE.<br>SAND SPECIALTY RETAIL                      | 231 00                    | CAD      | 231.00                                                                                                                                                                                                                                                                                                                                                                                                                                                                                                                                                                                                                                                                                                                                                                                                                                                                                                                                                                                                                                                                                                                                                                                                                                                                                                                                                                                                                                                                                                                                                                                                                                                                                                                                                                                                                                                                                                                                                                                                                                                                                                                        | 00     |        | Car Service from Red Deer to CYG from mt<br>with Dep Minister and Mayor of Airdrie, nde<br>with Dep M from Edmonton to Red Deer |  |
| 16/05/2016              | 429589575   | INFINITY TRANSP<br>AND TAXICABS   | ORTATIO, LIMOUSINES                                   | 72 00                     | CAD      | 72 00                                                                                                                                                                                                                                                                                                                                                                                                                                                                                                                                                                                                                                                                                                                                                                                                                                                                                                                                                                                                                                                                                                                                                                                                                                                                                                                                                                                                                                                                                                                                                                                                                                                                                                                                                                                                                                                                                                                                                                                                                                                                                                                         | 3 43   |        | Travel from YEG to Westin Hotel for meeting<br>On May 17                                                                        |  |
| 6/05/2016               | 429732443   | SQ *ARROW LIMO<br>MISCELLANEOUS   | DUSINE,<br>SAND SPECIALTY RETAIL                      | -11,00                    | CAD      | -11 00                                                                                                                                                                                                                                                                                                                                                                                                                                                                                                                                                                                                                                                                                                                                                                                                                                                                                                                                                                                                                                                                                                                                                                                                                                                                                                                                                                                                                                                                                                                                                                                                                                                                                                                                                                                                                                                                                                                                                                                                                                                                                                                        | - 55   |        | Car Service from Red Deer to CYG from mt<br>with Dep Minister and Mayor of Airdria, nde<br>with Dep M from Edmonton to Red Deer |  |
| 7/05/2016               | 429940299   | 1                                 | RKING LOTS AND                                        | 29.35                     | CAD      | 29 35                                                                                                                                                                                                                                                                                                                                                                                                                                                                                                                                                                                                                                                                                                                                                                                                                                                                                                                                                                                                                                                                                                                                                                                                                                                                                                                                                                                                                                                                                                                                                                                                                                                                                                                                                                                                                                                                                                                                                                                                                                                                                                                         | 1 40   |        | Parking at CYG airport for trip to Edmonton<br>or meetings next day                                                             |  |
| 8/05/2016               | 429732441   | WESTIN (WESTIN<br>HOTELS          | HOTELS), WESTIN                                       | 184 13                    | CAD      | 184.13                                                                                                                                                                                                                                                                                                                                                                                                                                                                                                                                                                                                                                                                                                                                                                                                                                                                                                                                                                                                                                                                                                                                                                                                                                                                                                                                                                                                                                                                                                                                                                                                                                                                                                                                                                                                                                                                                                                                                                                                                                                                                                                        | 0C     |        | Stay at hotel for migs next day - Essential<br>Services, ELT then travelling to Red Deer                                        |  |
| 8/05/2016               | 429732442   | SQ *ARROW LIMO                    | OUSINE,<br>AND SPECIALTY RETAIL                       | 33.00                     | CAD      | 33 00                                                                                                                                                                                                                                                                                                                                                                                                                                                                                                                                                                                                                                                                                                                                                                                                                                                                                                                                                                                                                                                                                                                                                                                                                                                                                                                                                                                                                                                                                                                                                                                                                                                                                                                                                                                                                                                                                                                                                                                                                                                                                                                         | 1.65   |        | Car Service from Red Deer to CYG from mt<br>with Dep Minister and Mayor of Airdne, ride<br>with Dep M from Edmonton to Red Deer |  |