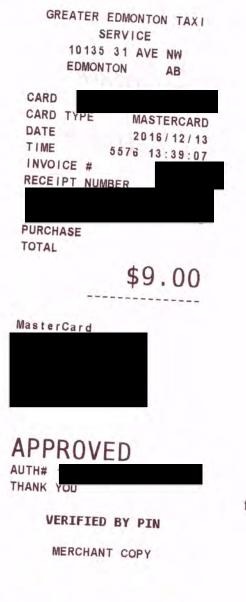

Continued on the next page

Taxi from Court House back to SSP (Elder Advocate trial)

| ROYAL TAXI (1<br>238 124<br>LETHBRIDGE /<br>TEL: 403-3 | STN<br>R TTH 2V7   |
|--------------------------------------------------------|--------------------|
| TERM #<br>RECORD #<br>HOST INVOICE<br>HOST SEQ #       | M                  |
| CARD<br>CREDIT/MASTER<br>2016/12/14                    | CARD D<br>01:38:47 |
| PURCHASE<br>TOTAL                                      | \$22.00            |
| AUTH#:<br>HTS#:<br>00 TRANSA<br>APPROVE                | D 000              |
| MasterCard<br>AID:<br>TC:<br>TVR:<br>TSI:              |                    |
| CUSTOMER                                               | СОРҮ               |