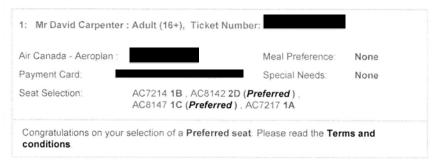

# Passenger Information

| Air Canada - Aeropla | n:                                             | Meal Preference: | None |
|----------------------|------------------------------------------------|------------------|------|
| Payment Card:        |                                                | Special Needs:   | None |
| Seat Selection:      | AC7216 1A , AC819<br>AC8147 1C ( <i>Prefer</i> |                  |      |