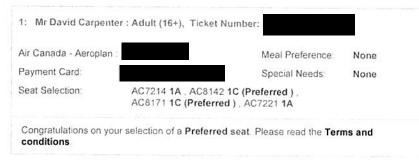

\* changed for personal reason

|            | 2016<br>14:00                                   |                                                    |         |            |            |
|------------|-------------------------------------------------|----------------------------------------------------|---------|------------|------------|
| AC7217'    | Calgary<br>(YYC)<br>Fri 29-Jul<br>2016<br>16.15 | Lethbridge<br>(YQL)<br>Fri 29-Jul<br>2016<br>17:00 | D       | BEH        | Flex.<br>G |
|            | y<br>a Express - Air (<br>a Express - Jaz;      |                                                    |         |            |            |
| Passen     | ger Inforn                                      | nation                                             |         |            |            |
| 1: Mr Dav  | id Carpenter : A                                | Adult (16+), Ticket                                | Number: |            |            |
| Air Canada | - Aeroplan                                      |                                                    | Meal    | Preference | None       |

| Air Canada - Aeroplan | Meal Preference                                                        | None |
|-----------------------|------------------------------------------------------------------------|------|
| Payment Card          | Special Needs:                                                         | None |
| Seat Selection:       | AC7216 1A . AC8140 1C (Preferred)<br>AC8147 1C (Preferred) . AC7217 1A |      |

Congratulations on your selection of a Preferred seat Please read the Terms and conditions.