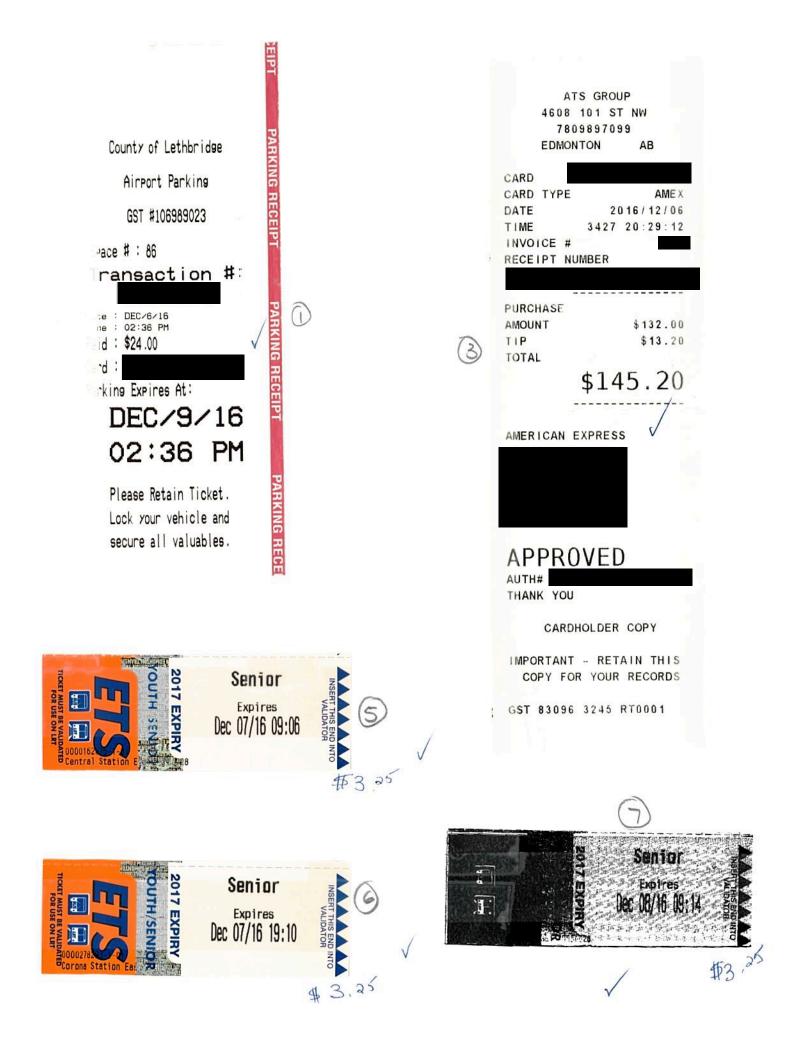

| lame:    | David Carpenter                                                                                                            |                   |              |                |                   |                |                             | Expense Period<br>Month:               | 42705            |            |
|----------|----------------------------------------------------------------------------------------------------------------------------|-------------------|--------------|----------------|-------------------|----------------|-----------------------------|----------------------------------------|------------------|------------|
| Comp     | bletion of the "cost effective r                                                                                           |                   |              |                |                   |                | ect "No" in t<br>tion below | his column, Furt                       | her Expla        | nation is  |
| Rational | e is Required for expenses                                                                                                 | s that are        | not Cos      | t Effect       | t <b>ive:</b> (su | pporting an    | alysis and doc              | umentation must be                     | attached to      | this form) |
|          |                                                                                                                            |                   |              |                |                   |                |                             |                                        |                  |            |
|          |                                                                                                                            |                   |              |                |                   |                |                             |                                        |                  |            |
| SECTIO   | N 4A: BOARD MEMBER - T                                                                                                     | RAVEL E           | XPENSE       | -              | /<br>llowance     |                |                             |                                        |                  |            |
|          | Description: (include purpose<br>of trip, mode of travel,                                                                  | Cost<br>Effective | Within C     |                |                   | Canada         | Accom-                      | Transportation<br>(Flight, Car Rental, | Other            | Mileage k  |
| Date     | starting point, details of expenditure)                                                                                    | method<br>used?   | Meal<br>Type | Allow-<br>ance | Meal<br>Type      | Allow-<br>ance | modation<br>(B)             | Fuel, Parking, Taxi)<br>(C)            | (Itemize)<br>(D) | (E)        |
| 6-Dec-16 | Mileage from residence to YQL and return on December 8, 2016.                                                              | Yes               |              |                |                   |                |                             |                                        |                  | 40         |
| 6-Dec-16 | Parking at YQL.                                                                                                            | Yes               |              |                | r'.               |                |                             | \$24.00                                | $\checkmark$     |            |
| 6-Dec-16 | Flight from YQL to Edmonton to<br>attend Board Meetings and return on<br>December 8, 2016.                                 | Yes               | D-\$24.00    | \$24.00        | $\checkmark$      |                |                             | \$531.56                               | ~                |            |
| 6-Dec-16 | Taxi from YEG to hotel and return on<br>December 8, 2016.                                                                  | Yes               |              |                | -                 |                |                             | \$145.20                               | $\checkmark$     |            |
| 6-Dec-16 | 2 nights accommodation to attend<br>Finance Committee Meeting on<br>December 7th and Board Meeting on<br>December 8, 2016. | Yes               |              |                | -                 |                | \$334.56                    | $\checkmark$                           |                  |            |
| 7-Dec-16 | ETS fare from hotel to SSP to attend<br>Finance Committee Meeting.                                                         | Yes               |              |                |                   |                |                             | \$3.25                                 | /                |            |
| 7-Dec-16 | ETS fare from SSP to hotel.                                                                                                | Yes               | D-\$24.00    | \$24.00        | 1                 |                |                             | \$3.25                                 | ~                |            |
| 8-Dec-16 | ETS fare from hotel to SSP to attend<br>Board Meeting.                                                                     | Yes               |              |                |                   |                |                             | \$3.25                                 | /                |            |
|          | i.                                                                                                                         |                   |              |                |                   |                |                             |                                        |                  |            |
|          |                                                                                                                            | ÷                 |              |                |                   |                |                             |                                        |                  |            |
|          |                                                                                                                            |                   |              |                |                   |                |                             |                                        |                  |            |
|          | Total: (amount auto fills to                                                                                               | nage 1)           | 0 X 3        | \$48.00        |                   | \$0.00         | \$334.56                    | \$710.51                               | \$0.00           | 40.00      |