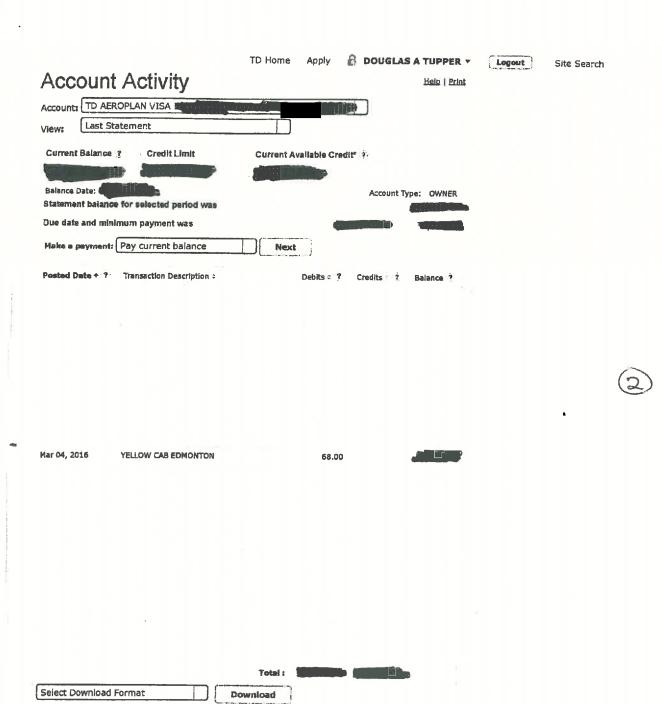

### Written Attestation for Lost Receipt

March 01, 2016
Taxi from Airport to Residence (\$68.00)
(see attached Visa statement)

- · The above receipt has been misplaced
- The expense was incurred and related to AHS business
- The expense has not been previously claimed