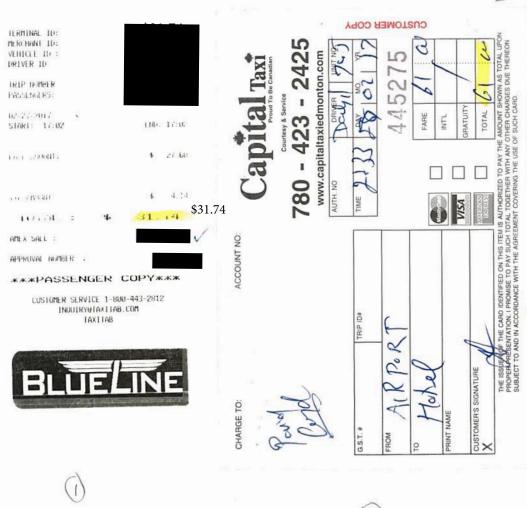

# ECTION 4A: BOARD MEMBER - TRAVEL EXPENSE CLAIM

The Board Members follow the Government of Alberta (GOA) Travel, Meal and Hospitality Expenses Policy

Note: For meal allowances outside Canada, the GOA policy redirects to the National Joint Council (NJC) travel directive for rates