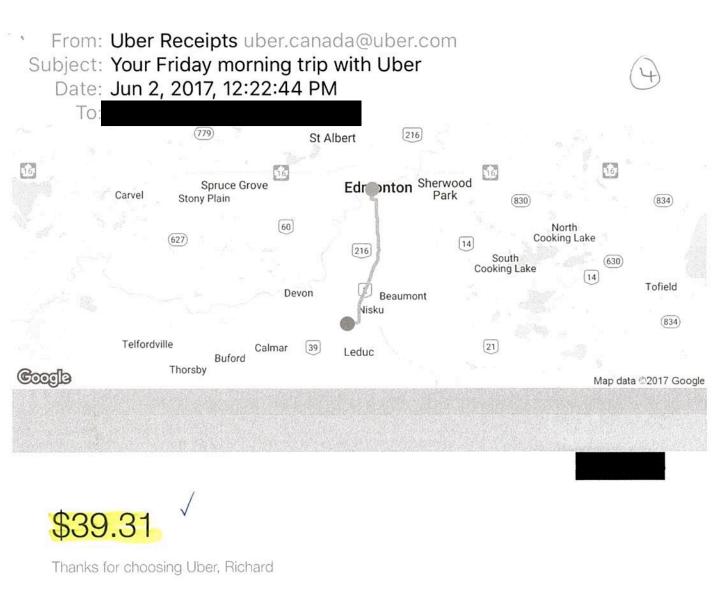

June 2, 2017 | uberX

09:48am | 10888-10960 Jasper Ave, Edmonton, AB T5J 1M7, Canada

10:22am | 1000 Airport Rd, Leduc, AB T9E 8B7, Canada

You rode with Shreeram

30.38

00:33:38

uberX

kilometers