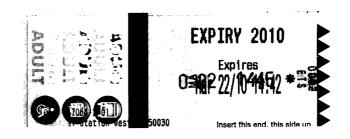

## BC FERRIES

pirit of Vancouver Island

#### 98199

| (n: | 8143 Sep191 107:4 | WAM Ret N |
|-----|-------------------|-----------|
|     |                   | •         |
| 1   | Cinnamon Knot     |           |
|     | <b>(</b> 3.39)    |           |
| 1   | Cereal Hot Milk   |           |
|     | © 2,89            | 2.89      |
|     | CASH              | 10.25     |
|     | Subtotal          | 6.88      |
|     | GST               | 0.34      |
|     | Paid              | 7.22      |
|     |                   | 3 03      |
|     | Char - Inan       | 5 00      |
|     |                   |           |

Thanks OST# R

BC FERRIES

Spirit of Vancouver Island

86703

| Chk 8159 Sep19'09 | 07:49AM Gst 0 |
|-------------------|---------------|
| Toast @ 2.79      | 2.79          |
| CASH              | 10.00         |
| Subtotal          | 2.79          |
| GST               | 0.14          |
| Paid              | 2.93          |
| Change Due        | 7.07          |

Thanks for sailing with u GST# R107864738