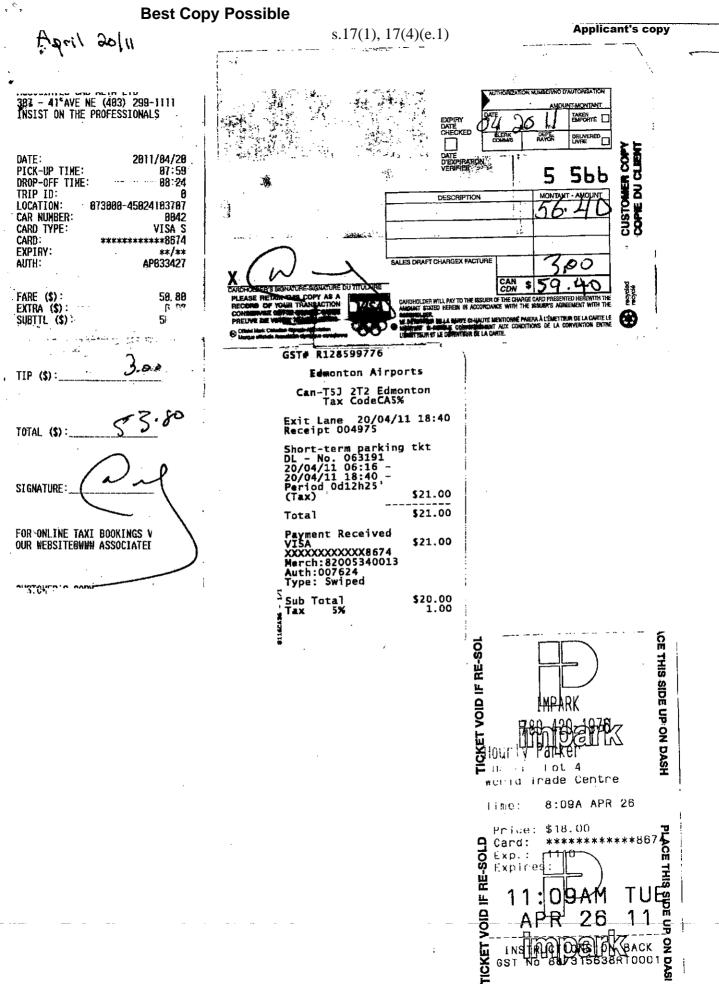

GST# R128599776

. •

•

Edmonton Airports

#### Can- Edmonton Tax CodeCA5%

Exit Lane 18/03/10 18:20 Receipt 059697

| Short-term parkin<br>DL - No. 036695<br>18/03/10 06:11 -<br>18/03/10 18:20 -<br>Feriod 0d12h10'  | g tkr           |
|--------------------------------------------------------------------------------------------------|-----------------|
| (Tax)                                                                                            | \$20.00         |
| lotal                                                                                            | \$20.00         |
| Fayment: Received<br>VISA<br>XXXXXXXXXXXX8674<br>Merch:98983380015<br>Auth:065444<br>Type: Keyed | \$20.00<br>/    |
| Sub Total                                                                                        | \$19.05<br>0.95 |

GST# R128599776

## **Edmonton Airports** Can- Edmonton Tax CodeCA5% Exit Lane 23/03/10 19:02 Receipt 078454 Short-term parking tkt DL - No. 048525 23/03/10 06:16 -23/03/10 19:02 -Feriod 0d12h47' (Tax) \$20.00 Total \$20.00 Fayment Received VISA XXXXXXXXXXXX8674 \$20.00 Merch: 98983380015 Auth: 097696 Type: Swiped 년 Sub Total Tax 5% \$19.05 0.95 00522800 5%

## Can- Edmonton Tax CodeCA5%

Exit Lane 08/03/10 19:35 Receipt 021905

| Short-term parking<br>DL - No. 013446<br>C8/03/10 06:32 -<br>C8/03/10 19:35 -<br>Feriod 0d13h4' | tkt             |
|-------------------------------------------------------------------------------------------------|-----------------|
| (Tax)                                                                                           | \$20.00         |
| Fotal                                                                                           | \$20.00         |
| Fayment Received<br>VISA<br>XXXXXXXXXXXXX8674                                                   | <b>\$20.</b> 00 |
| Merch:98983380015<br>Auth:001475<br>Type: Keyed                                                 | 1               |
| Sub Total<br>Tax 5%                                                                             | \$19.05<br>0.95 |

\$20.00

\$20.00

\$20.00

\$19.05 0.95

21

(Tax)

**Total** 

Sub Total

1

CECELC 7 ⊺ах

Fayment Received VISA XXXXXXXXXXX8674

Merch:98983380015 Auth:059114 Type: Keyed

5%

| INSIST ON THE PROFESSIONALS |
|-----------------------------|
|-----------------------------|

| DATE:         | 2010/03/15         |
|---------------|--------------------|
| PICK-UP TIME: | 16:58              |
| DROP-OFF TIME |                    |
| TRIP ID:      |                    |
| LOCATION      | 073000-45024103707 |
| CAR NUMBER:   | 1363               |
| CARD TYPE:    | VISAS              |
| CARD          | ***********        |
| EXPIRY:       | ****               |
| AUTH:         | AP025157           |
|               |                    |
| FARE (\$):    | 32, 80             |
| EXTRA (\$)    | 0, 00              |
| SUBTTL (\$)   | 32. 80             |