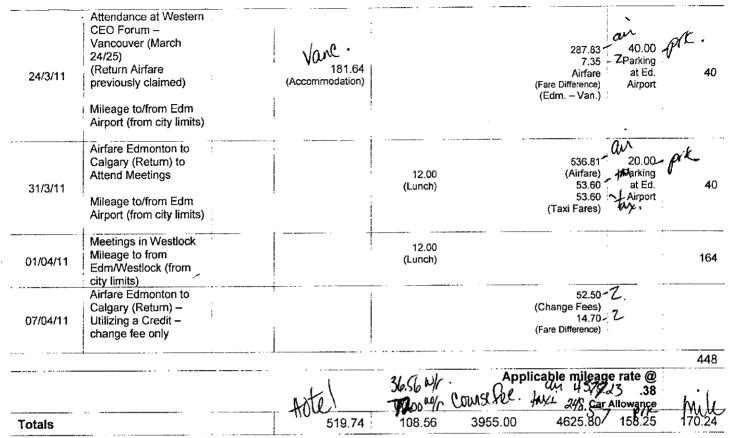

# EXPENSE CLAIM DETAILS (Insert row as required)

•

**Applicant's copy** 

| Date<br>(DD/MM/YY) | Particulars (Describe<br>Purpose of Trip &<br>Location)                                                                                                         | GST<br>\$ | Accommodation<br>\$ | Meals<br>\$                                                                                                                                      | Course<br>Registration<br>& Materials | Transportation<br>\$ | Other<br>\$                            | Mileage<br>km |
|--------------------|-----------------------------------------------------------------------------------------------------------------------------------------------------------------|-----------|---------------------|--------------------------------------------------------------------------------------------------------------------------------------------------|---------------------------------------|----------------------|----------------------------------------|---------------|
| <u>,</u>           | Summary of Partial                                                                                                                                              |           |                     | 1                                                                                                                                                |                                       |                      |                                        |               |
| 19/09/09           | Relocation Expenses<br>Movement of Second<br>Car from Victoria to<br>Edmonton                                                                                   |           | F<br>2<br>2<br>2    | 2.93; 7.22<br>(BC Ferries<br>Breakfast)<br>50.00<br>(Lunch)<br>45.00<br>(Dinner)                                                                 |                                       | 2                    | 72.00<br>B.C.<br>Ferries               | 1233          |
| 12/11/09           | Flights to Victoria from<br>Edmonton to finalize<br>house sale; coordinate<br>park and storage of<br>house contents<br>(Depart: Nov 12/09<br>Return: Nov.16/09) |           |                     |                                                                                                                                                  |                                       | R 381.50<br>R 402.50 |                                        |               |
|                    | Packing & movement<br>of household items into<br>storage in Victoria                                                                                            |           |                     |                                                                                                                                                  |                                       | R                    | 5725.39                                |               |
|                    | Storage Costs<br>(Stocker's Security<br>Storage& Warehouse<br>Ltd.)                                                                                             |           |                     |                                                                                                                                                  |                                       | R                    | 852.41                                 |               |
|                    | Rental Car in Victoria<br>(Used Aeroplan points<br>except for upgrade)                                                                                          |           |                     |                                                                                                                                                  |                                       | 50.96                | Z110.00<br>Garbage<br>Removal          |               |
|                    | Gas for Rental Car                                                                                                                                              |           |                     |                                                                                                                                                  |                                       | R 41.55              |                                        |               |
|                    | 2 Nights Hotel (to<br>accommodate<br>movement of<br>household items)                                                                                            |           | 281.324.18          |                                                                                                                                                  |                                       | R                    | 47.25<br>Canada<br>Post<br>(Forwarding |               |
| 14/11/09           | Meals in Victoria                                                                                                                                               |           |                     | Dinner<br>99.15<br>(alcohol<br>deducted)                                                                                                         |                                       |                      | Address)                               |               |
| 15/11/09           | Meals<br>(for two people)                                                                                                                                       |           | -                   | Bk.<br>37, 28 43.00<br>Lunch<br>24.00<br>(Per Diem)<br>Dinner<br>(alcohol<br>deducted)<br>45.53                                                  |                                       |                      |                                        |               |
| 16/11/09           | Meals<br>(for two people)                                                                                                                                       |           |                     | Bk         25.53           Lunch         24.00           (Per Diem)         Dinner           ∠         42.00           (Per Diem)         Conner |                                       |                      |                                        |               |
|                    | Registration,<br>Inspection, licensing<br>for second car<br>Parking at Edm.<br>Airport                                                                          |           |                     |                                                                                                                                                  |                                       | B                    | 242.00<br>45.00<br>8 55.00             |               |

EXPENSE CLAIM DETAILS (Insert row as required)

**Applicant's copy** 

| 1233   | Total km<br>licable mileage rate @<br>9.5 | Арј    |        | permanent residence<br>established |        |
|--------|-------------------------------------------|--------|--------|------------------------------------|--------|
| (A)    |                                           |        |        |                                    |        |
| 117.13 | 876.51 7149.05                            | 408.36 | 324.18 |                                    | Totals |