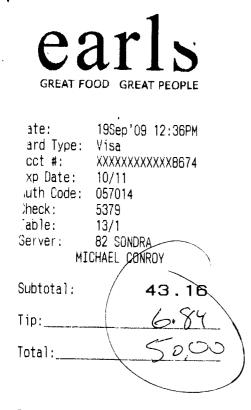

## BC FERRIES

pirit of Vancouver Island

#### 98199

| (n: | 8143 Sep191 107:4 | WAM Ret N |
|-----|-------------------|-----------|
|     |                   | •         |
| 1   | Cinnamon Knot     |           |
|     | <b>(</b> 3.39)    |           |
| 1   | Cereal Hot Milk   |           |
|     | © 2,89            | 2.89      |
|     | CASH              | 10.25     |
|     | Subtotal          | 6.88      |
|     | GST               | 0.34      |
|     | Paid              | 7.22      |
|     |                   | 3 03      |
|     | Char - Inan       | 5 00      |
|     |                   |           |

Thanks OST# R

BC FERRIES

Spirit of Vancouver Island

86703

| Chk 8159 Sep19'09 | 07:49AM Gst 0 |
|-------------------|---------------|
| Toast @ 2.79      | 2.79          |
| CASH              | 10.00         |
| Subtotal          | 2.79          |
| GST               | 0.14          |
| Paid              | 2.93          |
| Change Due        | 7.07          |

Thanks for sailing with u GST# R107864738