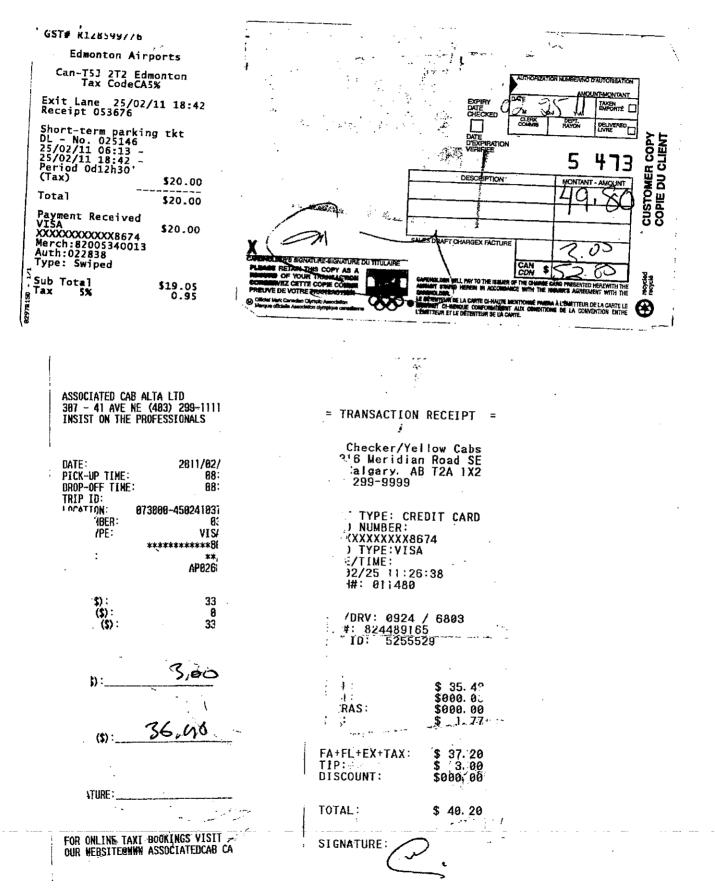

GST# R128599776

. •

•

Edmonton Airports

#### Can- Edmonton Tax CodeCA5%

Exit Lane 18/03/10 18:20 Receipt 059697

| Short-term parkin<br>DL - No. 036695<br>18/03/10 06:11 -<br>18/03/10 18:20 -<br>Feriod 0d12h10'  | g tkr           |
|--------------------------------------------------------------------------------------------------|-----------------|
| (Tax)                                                                                            | \$20.00         |
| lotal                                                                                            | \$20.00         |
| Fayment: Received<br>VISA<br>XXXXXXXXXXXX8674<br>Merch:98983380015<br>Auth:065444<br>Type: Keyed | \$20.00<br>/    |
| Sub Total                                                                                        | \$19.05<br>0.95 |