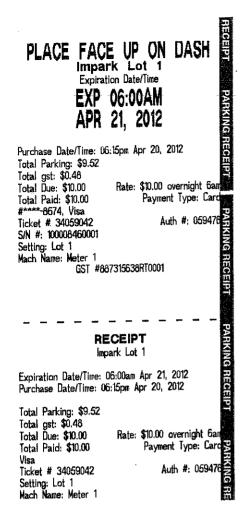

#### Can- Edmonton Tax CodeCA5%

Exit Lane 18/03/10 18:20 Receipt 059697

| Short-term parkin<br>DL - No. 036695<br>18/03/10 06:11 -<br>18/03/10 18:20 -<br>Feriod 0d12h10'  | g tkr           |
|--------------------------------------------------------------------------------------------------|-----------------|
| (Tax)                                                                                            | \$20.00         |
| lotal                                                                                            | \$20.00         |
| Fayment: Received<br>VISA<br>XXXXXXXXXXXX8674<br>Merch:98983380015<br>Auth:065444<br>Type: Keyed | \$20.00<br>/    |
| Sub Total                                                                                        | \$19.05<br>0.95 |

## **Edmonton Airports** Can- Edmonton Tax CodeCA5% Exit Lane 23/03/10 19:02 Receipt 078454 Short-term parking tkt DL - No. 048525 23/03/10 06:16 -23/03/10 19:02 -Feriod 0d12h47' (Tax) \$20.00 Total \$20.00 Fayment Received VISA XXXXXXXXXXXX8674 \$20.00 Merch: 98983380015 Auth: 097696 Type: Swiped 년 Sub Total Tax 5% \$19.05 0.95 00522800 5%

## Can- Edmonton Tax CodeCA5%

Exit Lane 08/03/10 19:35 Receipt 021905

| Short-term parking<br>DL - No. 013446<br>C8/03/10 06:32 -<br>C8/03/10 19:35 -<br>Feriod 0d13h4' | tkt             |
|-------------------------------------------------------------------------------------------------|-----------------|
| (Tax)                                                                                           | \$20.00         |
| Fotal                                                                                           | \$20.00         |
| Fayment Received<br>VISA<br>XXXXXXXXXXXXX8674                                                   | <b>\$20.</b> 00 |
| Merch:98983380015<br>Auth:001475<br>Type: Keyed                                                 | 1               |
| Sub Total<br>Tax 5%                                                                             | \$19.05<br>0.95 |

\$20.00

\$20.00

\$20.00

\$19.05 0.95

21

(Tax)

**Total** 

Sub Total

1

CECELC 7 ⊺ах

Fayment Received VISA XXXXXXXXXXX8674

Merch:98983380015 Auth:059114 Type: Keyed

5%

| INSIST ON THE PROFESSIONALS |
|-----------------------------|
|-----------------------------|

| DATE:         | 2010/03/15         |
|---------------|--------------------|
| PICK-UP TIME: | 16:58              |
| DROP-OFF TIME |                    |
| TRIP ID:      |                    |
| LOCATION      | 073000-45024103707 |
| CAR NUMBER:   | 1363               |
| CARD TYPE:    | VISAS              |
| CARD          | ***********        |
| EXPIRY:       | ****               |
| AUTH:         | AP025157           |
|               |                    |
| FARE (\$):    | 32, 80             |
| EXTRA (\$)    | 0, 00              |
| SUBTTL (\$)   | 32. 80             |