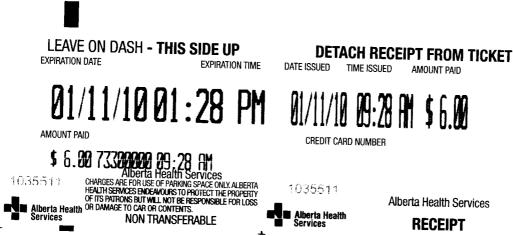

## Can- Edmonton Tax CodeCA5%

Exit Lane 08/03/10 19:35 Receipt 021905

| Short-term parking<br>DL - No. 013446<br>C8/03/10 06:32 -<br>C8/03/10 19:35 -<br>Feriod 0d13h4' | tkt             |
|-------------------------------------------------------------------------------------------------|-----------------|
| (Tax)                                                                                           | \$20.00         |
| Fotal                                                                                           | \$20.00         |
| Fayment Received<br>VISA<br>XXXXXXXXXXXXX8674                                                   | <b>\$20.</b> 00 |
| Merch:98983380015<br>Auth:001475<br>Type: Keyed                                                 | 1               |
| Sub Total<br>Tax 5%                                                                             | \$19.05<br>0.95 |

\$20.00

\$20.00

\$20.00

\$19.05 0.95

21

(Tax)

**Total** 

Sub Total

1

CECELC 7 ⊺ах

Fayment Received VISA XXXXXXXXXXX8674

Merch:98983380015 Auth:059114 Type: Keyed

5%

| INSIST ON THE PROFESSIONALS |
|-----------------------------|
|-----------------------------|

| DATE:         | 2010/03/15         |
|---------------|--------------------|
| PICK-UP TIME: | 16:58              |
| DROP-OFF TIME |                    |
| TRIP ID:      |                    |
| LOCATION      | 073000-45024103707 |
| CAR NUMBER:   | 1363               |
| CARD TYPE:    | VISAS              |
| CARD          | ***********        |
| EXPIRY:       | ****               |
| AUTH:         | AP025157           |
|               |                    |
| FARE (\$):    | 32, 80             |
| EXTRA (\$)    | 0, 00              |
| SUBTTL (\$)   | 32. 80             |