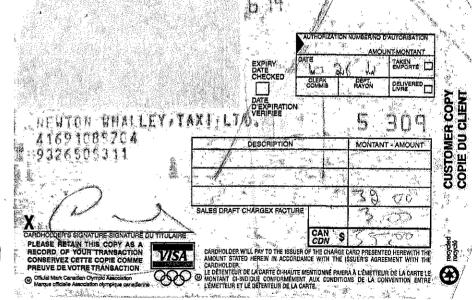

# EXPENSE CLAIM DETAILS (Insert row as required)

•

**Applicant's copy** 

| Date<br>(DD/MM/YY) | Particulars (Describe<br>Purpose of Trip &<br>Location)                                                                                                         | GST<br>\$ | Accommodation<br>\$ | Meals<br>\$                                                                                                                                      | Course<br>Registration<br>& Materials | Transportation<br>\$ | Other<br>\$                            | Mileage<br>km |
|--------------------|-----------------------------------------------------------------------------------------------------------------------------------------------------------------|-----------|---------------------|--------------------------------------------------------------------------------------------------------------------------------------------------|---------------------------------------|----------------------|----------------------------------------|---------------|
| <u>,</u>           | Summary of Partial                                                                                                                                              |           |                     | 1                                                                                                                                                |                                       |                      |                                        |               |
| 19/09/09           | Relocation Expenses<br>Movement of Second<br>Car from Victoria to<br>Edmonton                                                                                   |           | F<br>2<br>2<br>2    | 2.93; 7.22<br>(BC Ferries<br>Breakfast)<br>50.00<br>(Lunch)<br>45.00<br>(Dinner)                                                                 |                                       | 2                    | 72.00<br>B.C.<br>Ferries               | 1233          |
| 12/11/09           | Flights to Victoria from<br>Edmonton to finalize<br>house sale; coordinate<br>park and storage of<br>house contents<br>(Depart: Nov 12/09<br>Return: Nov.16/09) |           |                     |                                                                                                                                                  |                                       | R 381.50<br>R 402.50 |                                        |               |
|                    | Packing & movement<br>of household items into<br>storage in Victoria                                                                                            |           |                     |                                                                                                                                                  |                                       | R                    | 5725.39                                |               |
|                    | Storage Costs<br>(Stocker's Security<br>Storage& Warehouse<br>Ltd.)                                                                                             |           |                     |                                                                                                                                                  |                                       | R                    | 852.41                                 |               |
|                    | Rental Car in Victoria<br>(Used Aeroplan points<br>except for upgrade)                                                                                          |           |                     |                                                                                                                                                  |                                       | 50.96                | Z110.00<br>Garbage<br>Removal          |               |
|                    | Gas for Rental Car                                                                                                                                              |           |                     |                                                                                                                                                  |                                       | R 41.55              |                                        |               |
|                    | 2 Nights Hotel (to<br>accommodate<br>movement of<br>household items)                                                                                            |           | 281.324.18          |                                                                                                                                                  |                                       | R                    | 47.25<br>Canada<br>Post<br>(Forwarding |               |
| 14/11/09           | Meals in Victoria                                                                                                                                               |           |                     | Dinner<br>99.15<br>(alcohol<br>deducted)                                                                                                         |                                       |                      | Address)                               |               |
| 15/11/09           | Meals<br>(for two people)                                                                                                                                       |           | -                   | Bk.<br>37, 28 43.00<br>Lunch<br>24.00<br>(Per Diem)<br>Dinner<br>(alcohol<br>deducted)<br>45.53                                                  |                                       |                      |                                        |               |
| 16/11/09           | Meals<br>(for two people)                                                                                                                                       |           |                     | Bk         25.53           Lunch         24.00           (Per Diem)         Dinner           ∠         42.00           (Per Diem)         Conner |                                       |                      |                                        |               |
|                    | Registration,<br>Inspection, licensing<br>for second car<br>Parking at Edm.<br>Airport                                                                          |           |                     |                                                                                                                                                  |                                       | B                    | 242.00<br>45.00<br>8 55.00             |               |

EXPENSE CLAIM DETAILS (Insert row as required)

**Applicant's copy** 

| 1233   | Total km<br>licable mileage rate @<br>9.5 | Арј    |        | permanent residence<br>established |        |
|--------|-------------------------------------------|--------|--------|------------------------------------|--------|
| (A)    |                                           |        |        |                                    |        |
| 117.13 | 876.51 7149.05                            | 408.36 | 324.18 |                                    | Totals |