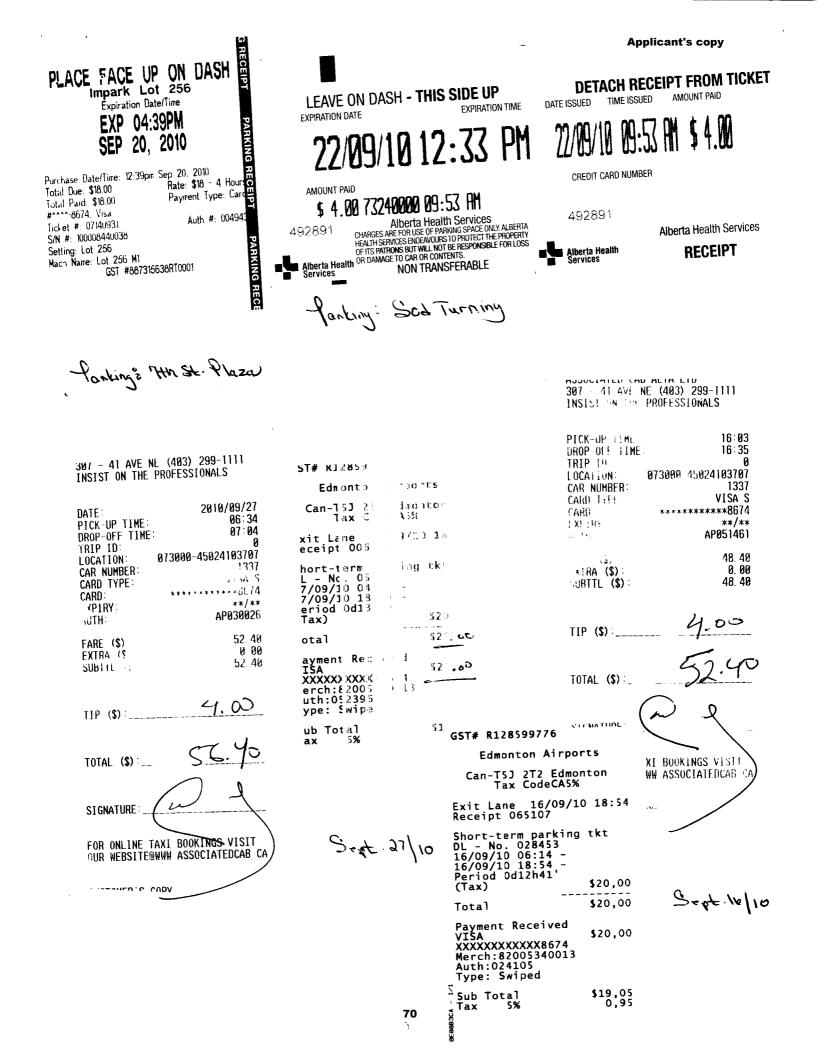

# EXPENSE CLAIM DETAILS (Insert row as required)

•

**Applicant's copy** 

| Date<br>(DD/MM/YY) | Particulars (Describe<br>Purpose of Trip &<br>Location)                                                                                                         | GST<br>\$ | Accommodation<br>\$ | Meals<br>\$                                                                                                                                      | Course<br>Registration<br>& Materials | Transportation<br>\$ | Other<br>\$                            | Mileage<br>km |
|--------------------|-----------------------------------------------------------------------------------------------------------------------------------------------------------------|-----------|---------------------|--------------------------------------------------------------------------------------------------------------------------------------------------|---------------------------------------|----------------------|----------------------------------------|---------------|
| <u>,</u>           | Summary of Partial                                                                                                                                              |           |                     | 1                                                                                                                                                |                                       |                      |                                        |               |
| 19/09/09           | Relocation Expenses<br>Movement of Second<br>Car from Victoria to<br>Edmonton                                                                                   |           | F<br>2<br>2<br>2    | 2.93; 7.22<br>(BC Ferries<br>Breakfast)<br>50.00<br>(Lunch)<br>45.00<br>(Dinner)                                                                 |                                       | 2                    | 72.00<br>B.C.<br>Ferries               | 1233          |
| 12/11/09           | Flights to Victoria from<br>Edmonton to finalize<br>house sale; coordinate<br>park and storage of<br>house contents<br>(Depart: Nov 12/09<br>Return: Nov.16/09) |           |                     |                                                                                                                                                  |                                       | R 381.50<br>R 402.50 |                                        |               |
|                    | Packing & movement<br>of household items into<br>storage in Victoria                                                                                            |           |                     |                                                                                                                                                  |                                       | R                    | 5725.39                                |               |
|                    | Storage Costs<br>(Stocker's Security<br>Storage& Warehouse<br>Ltd.)                                                                                             |           |                     |                                                                                                                                                  |                                       | R                    | 852.41                                 |               |
|                    | Rental Car in Victoria<br>(Used Aeroplan points<br>except for upgrade)                                                                                          |           |                     |                                                                                                                                                  |                                       | 50.96                | Z110.00<br>Garbage<br>Removal          |               |
|                    | Gas for Rental Car                                                                                                                                              |           |                     |                                                                                                                                                  |                                       | R 41.55              |                                        |               |
|                    | 2 Nights Hotel (to<br>accommodate<br>movement of<br>household items)                                                                                            |           | 281.324.18          |                                                                                                                                                  |                                       | R                    | 47.25<br>Canada<br>Post<br>(Forwarding |               |
| 14/11/09           | Meals in Victoria                                                                                                                                               |           |                     | Dinner<br>99.15<br>(alcohol<br>deducted)                                                                                                         |                                       |                      | Address)                               |               |
| 15/11/09           | Meals<br>(for two people)                                                                                                                                       |           | -                   | Bk.<br>37, 28 43.00<br>Lunch<br>24.00<br>(Per Diem)<br>Dinner<br>(alcohol<br>deducted)<br>45.53                                                  |                                       |                      |                                        |               |
| 16/11/09           | Meals<br>(for two people)                                                                                                                                       |           |                     | Bk         25.53           Lunch         24.00           (Per Diem)         Dinner           ∠         42.00           (Per Diem)         Conner |                                       |                      |                                        |               |
|                    | Registration,<br>Inspection, licensing<br>for second car<br>Parking at Edm.<br>Airport                                                                          |           |                     |                                                                                                                                                  |                                       | B                    | 242.00<br>45.00<br>8 55.00             |               |

EXPENSE CLAIM DETAILS (Insert row as required)

**Applicant's copy** 

| 1233   | Total km<br>licable mileage rate @<br>9.5 | Арј    |        | permanent residence<br>established |        |
|--------|-------------------------------------------|--------|--------|------------------------------------|--------|
| (A)    |                                           |        |        |                                    |        |
| 117.13 | 876.51 7149.05                            | 408.36 | 324.18 |                                    | Totals |