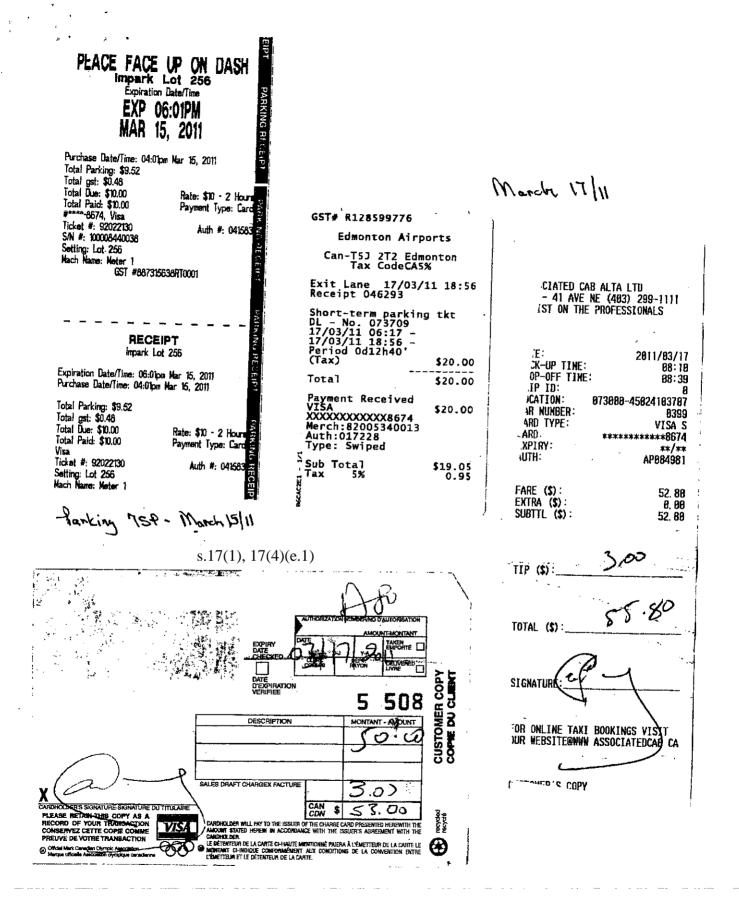

# EXPENSE CLAIM DETAILS (Insert row as required)

•

**Applicant's copy** 

| Date<br>(DD/MM/YY) | Particulars (Describe<br>Purpose of Trip &<br>Location)                                                                                                         | GST<br>\$ | Accommodation<br>\$ | Meals<br>\$                                                                                                                                      | Course<br>Registration<br>& Materials | Transportation<br>\$ | Other<br>\$                            | Mileage<br>km |
|--------------------|-----------------------------------------------------------------------------------------------------------------------------------------------------------------|-----------|---------------------|--------------------------------------------------------------------------------------------------------------------------------------------------|---------------------------------------|----------------------|----------------------------------------|---------------|
| <u>,</u>           | Summary of Partial                                                                                                                                              |           |                     | 1                                                                                                                                                |                                       |                      |                                        |               |
| 19/09/09           | Relocation Expenses<br>Movement of Second<br>Car from Victoria to<br>Edmonton                                                                                   |           | F<br>2<br>2<br>2    | 2.93; 7.22<br>(BC Ferries<br>Breakfast)<br>50.00<br>(Lunch)<br>45.00<br>(Dinner)                                                                 |                                       | 2                    | 72.00<br>B.C.<br>Ferries               | 1233          |
| 12/11/09           | Flights to Victoria from<br>Edmonton to finalize<br>house sale; coordinate<br>park and storage of<br>house contents<br>(Depart: Nov 12/09<br>Return: Nov.16/09) |           |                     |                                                                                                                                                  |                                       | R 381.50<br>R 402.50 |                                        |               |
|                    | Packing & movement<br>of household items into<br>storage in Victoria                                                                                            |           |                     |                                                                                                                                                  |                                       | R                    | 5725.39                                |               |
|                    | Storage Costs<br>(Stocker's Security<br>Storage& Warehouse<br>Ltd.)                                                                                             |           |                     |                                                                                                                                                  |                                       | R                    | 852.41                                 |               |
|                    | Rental Car in Victoria<br>(Used Aeroplan points<br>except for upgrade)                                                                                          |           |                     |                                                                                                                                                  |                                       | 50.96                | Z110.00<br>Garbage<br>Removal          |               |
|                    | Gas for Rental Car                                                                                                                                              |           |                     |                                                                                                                                                  |                                       | R 41.55              |                                        |               |
|                    | 2 Nights Hotel (to<br>accommodate<br>movement of<br>household items)                                                                                            |           | 281.324.18          |                                                                                                                                                  |                                       | R                    | 47.25<br>Canada<br>Post<br>(Forwarding |               |
| 14/11/09           | Meals in Victoria                                                                                                                                               |           |                     | Dinner<br>99.15<br>(alcohol<br>deducted)                                                                                                         |                                       |                      | Address)                               |               |
| 15/11/09           | Meals<br>(for two people)                                                                                                                                       |           | -                   | Bk.<br>37, 28 43.00<br>Lunch<br>24.00<br>(Per Diem)<br>Dinner<br>(alcohol<br>deducted)<br>45.53                                                  |                                       |                      |                                        |               |
| 16/11/09           | Meals<br>(for two people)                                                                                                                                       |           |                     | Bk         25.53           Lunch         24.00           (Per Diem)         Dinner           ∠         42.00           (Per Diem)         Conner |                                       |                      |                                        |               |
|                    | Registration,<br>Inspection, licensing<br>for second car<br>Parking at Edm.<br>Airport                                                                          |           |                     |                                                                                                                                                  |                                       | B                    | 242.00<br>45.00<br>8 55.00             |               |

EXPENSE CLAIM DETAILS (Insert row as required)

**Applicant's copy** 

| 1233   | Total km<br>licable mileage rate @<br>9.5 | Арј    |        | permanent residence<br>established |        |
|--------|-------------------------------------------|--------|--------|------------------------------------|--------|
| (A)    |                                           |        |        |                                    |        |
| 117.13 | 876.51 7149.05                            | 408.36 | 324.18 |                                    | Totals |