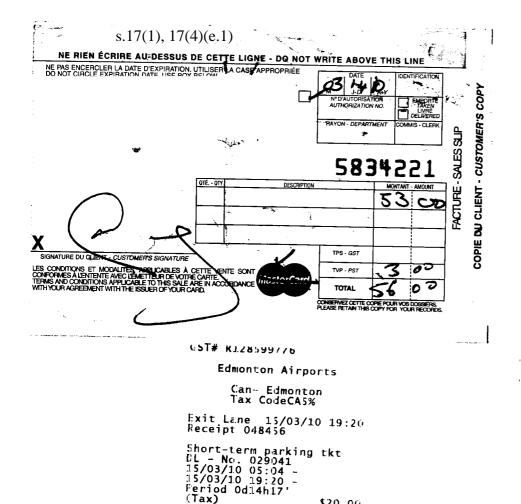

GST# R128599776

. •

•

Edmonton Airports

#### Can- Edmonton Tax CodeCA5%

Exit Lane 18/03/10 18:20 Receipt 059697

| Short-term parkin<br>DL - No. 036695<br>18/03/10 06:11 -<br>18/03/10 18:20 -<br>Feriod 0d12h10'  | g tkr           |
|--------------------------------------------------------------------------------------------------|-----------------|
| (Tax)                                                                                            | \$20.00         |
| lotal                                                                                            | \$20.00         |
| Fayment: Received<br>VISA<br>XXXXXXXXXXXX8674<br>Merch:98983380015<br>Auth:065444<br>Type: Keyed | \$20.00<br>/    |
| Sub Total                                                                                        | \$19.05<br>0.95 |