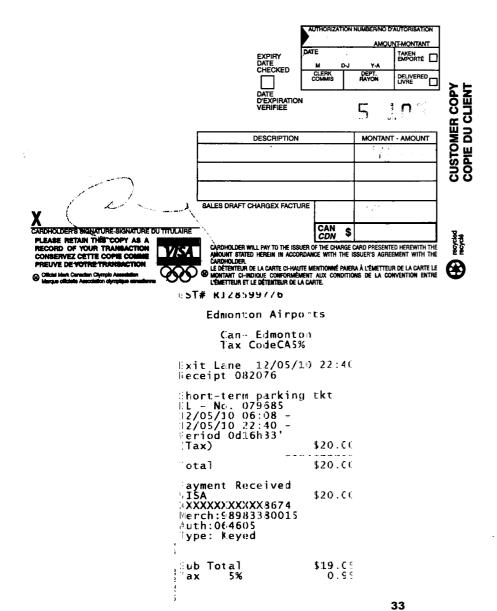

## **Edmonton Airports** Can- Edmonton Tax CodeCA5% Exit Lane 23/03/10 19:02 Receipt 078454 Short-term parking tkt DL - No. 048525 23/03/10 06:16 -23/03/10 19:02 -Feriod 0d12h47' (Tax) \$20.00 Total \$20.00 Fayment Received VISA XXXXXXXXXXXX8674 \$20.00 Merch: 98983380015 Auth: 097696 Type: Swiped 년 Sub Total Tax 5% \$19.05 0.95 00522800 5%