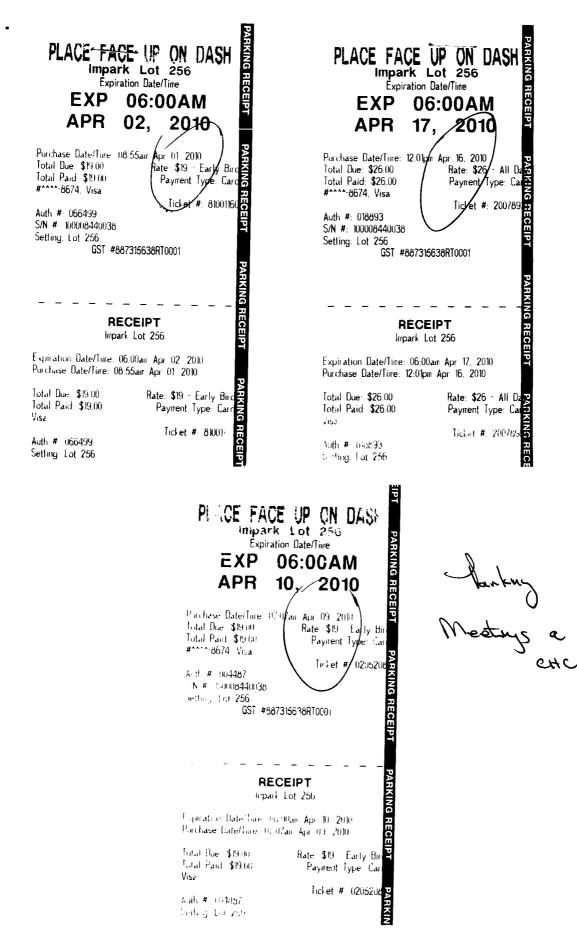

#### EXPENSE CLAIM DETAILS (Insert row as required)

**Applicant's copy** 

| Date<br>(DD/MM/YY) | Particulars (Describe<br>Purpose of Trip &<br>Location)            | GST<br>\$ | Accommodation<br>\$ | Meals<br>\$      | Course<br>Registration<br>& Materials | Transportation                                                                                                                     | Other<br>\$                           | Mileage |
|--------------------|--------------------------------------------------------------------|-----------|---------------------|------------------|---------------------------------------|------------------------------------------------------------------------------------------------------------------------------------|---------------------------------------|---------|
| 08/03/10           | Edm to Calg. via air for mtgs                                      |           |                     | 12.00<br>(Lunch) |                                       | 38.60<br>(Taxi from<br>Calg. Airport to<br>SAIT)                                                                                   |                                       | km      |
|                    | Mileage to/from Edm<br>Airport (City limits)                       |           |                     |                  |                                       |                                                                                                                                    | 20.00<br>Parking<br>at Ed.<br>Airport | - 40    |
| 15/03/10           | Edm to Calg. via air for<br>mtgs                                   |           |                     | 12.00<br>(Lunch) |                                       | 56.00<br>(Taxi from<br>Calg. Airport to<br>Southport)<br>32.80<br>(Taxi from mtg.<br>location to<br>Calg. Airport to<br>Southport) |                                       |         |
|                    | Mileage to/from Edm<br>Airport (City limits)                       |           |                     |                  |                                       |                                                                                                                                    | 20.00<br>Parking<br>at Ed.<br>Airport | 40      |
| 18/03/10           | Edm to Lethbridge via air for mtgs                                 |           |                     |                  |                                       |                                                                                                                                    | 20.00<br>Parking<br>at Ed.            |         |
|                    | Mileage to/from Edm<br>Airport (City limits)                       |           |                     |                  |                                       |                                                                                                                                    | Airport                               | 40      |
| 22/03/10           | Joint<br>Executive/Provincial<br>Operations Mtg – UofA<br>Hospital |           |                     |                  |                                       | 2.75<br>(LRT)                                                                                                                      |                                       |         |
| 23/03/10           | Edm to Calg. via air for<br>mtgs                                   |           |                     | 12.00<br>(Lunch) |                                       | 56.00 (Taxi from<br>Calg. Airport to<br>Southport)                                                                                 | 20.00<br>Parking<br>at Ed.<br>Airport | ,       |
|                    | Mileage to/from Edm<br>Airport (City limits)                       |           |                     |                  |                                       |                                                                                                                                    |                                       | 40      |
|                    |                                                                    |           |                     |                  | <u> </u>                              | T                                                                                                                                  | otal km                               | 160     |
|                    |                                                                    |           |                     |                  | Appl                                  | icable mileage                                                                                                                     | .38                                   |         |
| otals              |                                                                    |           |                     | 36.00            | /                                     | / 186.15                                                                                                                           | llowance<br>80.00                     | 60.80   |