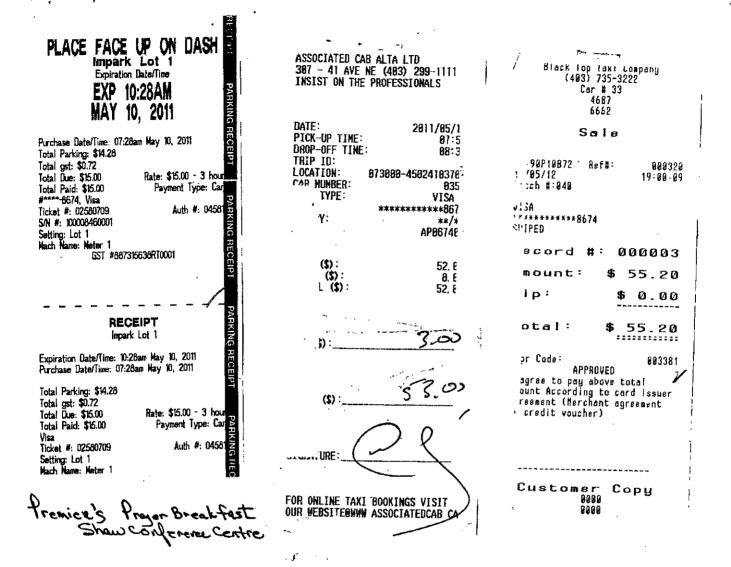

1

CECELC 7 ⊺ах

Fayment Received VISA XXXXXXXXXXX8674

Merch:98983380015 Auth:059114 Type: Keyed

5%

| INSIST ON THE PROFESSIONALS |
|-----------------------------|
|-----------------------------|

| DATE:         | 2010/03/15         |
|---------------|--------------------|
| PICK-UP TIME: | 16:58              |
| DROP-OFF TIME |                    |
| TRIP ID:      |                    |
| LOCATION      | 073000-45024103707 |
| CAR NUMBER:   | 1363               |
| CARD TYPE:    | VISAS              |
| CARD          | ***********        |
| EXPIRY:       | ****               |
| AUTH:         | AP025157           |
|               |                    |
| FARE (\$):    | 32, 80             |
| EXTRA (\$)    | 0, 00              |
| SUBTTL (\$)   | 32. 80             |