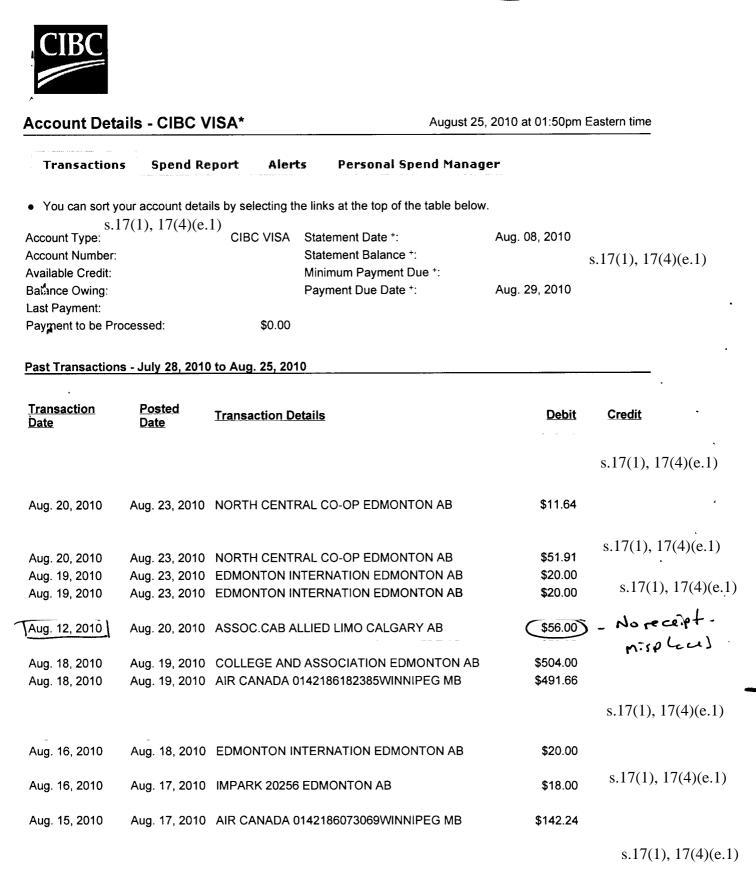

#### EXPENSE CLAIM DETAILS (Insert row as required)

**Applicant's copy** 

| Date<br>(DD/MM/YY) | Particulars (Describe<br>Purpose of Trip &<br>Location)            | GST<br>\$ | Accommodation<br>\$ | Meals<br>\$      | Course<br>Registration<br>& Materials | Transportation                                                                                                                     | Other<br>\$                           | Mileage |
|--------------------|--------------------------------------------------------------------|-----------|---------------------|------------------|---------------------------------------|------------------------------------------------------------------------------------------------------------------------------------|---------------------------------------|---------|
| 08/03/10           | Edm to Calg. via air for mtgs                                      |           |                     | 12.00<br>(Lunch) |                                       | 38.60<br>(Taxi from<br>Calg. Airport to<br>SAIT)                                                                                   |                                       | km      |
|                    | Mileage to/from Edm<br>Airport (City limits)                       |           |                     |                  |                                       |                                                                                                                                    | 20.00<br>Parking<br>at Ed.<br>Airport | - 40    |
| 15/03/10           | Edm to Calg. via air for<br>mtgs                                   |           |                     | 12.00<br>(Lunch) |                                       | 56.00<br>(Taxi from<br>Calg. Airport to<br>Southport)<br>32.80<br>(Taxi from mtg.<br>location to<br>Calg. Airport to<br>Southport) |                                       |         |
|                    | Mileage to/from Edm<br>Airport (City limits)                       |           |                     |                  |                                       |                                                                                                                                    | 20.00<br>Parking<br>at Ed.<br>Airport | 40      |
| 18/03/10           | Edm to Lethbridge via air for mtgs                                 |           |                     |                  |                                       |                                                                                                                                    | 20.00<br>Parking<br>at Ed.            |         |
|                    | Mileage to/from Edm<br>Airport (City limits)                       |           |                     |                  |                                       |                                                                                                                                    | Airport                               | 40      |
| 22/03/10           | Joint<br>Executive/Provincial<br>Operations Mtg – UofA<br>Hospital |           |                     |                  |                                       | 2.75<br>(LRT)                                                                                                                      |                                       |         |
| 23/03/10           | Edm to Calg. via air for<br>mtgs                                   |           |                     | 12.00<br>(Lunch) |                                       | 56.00 (Taxi from<br>Calg. Airport to<br>Southport)                                                                                 | 20.00<br>Parking<br>at Ed.<br>Airport | ,       |
|                    | Mileage to/from Edm<br>Airport (City limits)                       |           |                     |                  |                                       |                                                                                                                                    |                                       | 40      |
|                    |                                                                    |           |                     |                  | <u> </u>                              | T                                                                                                                                  | otal km                               | 160     |
|                    |                                                                    |           |                     |                  | Appl                                  | icable mileage                                                                                                                     | .38                                   |         |
| otals              |                                                                    |           |                     | 36.00            | /                                     | / 186.15                                                                                                                           | llowance<br>80.00                     | 60.80   |