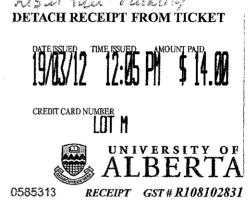

#### Can- Edmonton Tax CodeCA5%

Exit Lane 18/03/10 18:20 Receipt 059697

| Short-term parkin<br>DL - No. 036695<br>18/03/10 06:11 -<br>18/03/10 18:20 -<br>Feriod 0d12h10'  | g tkr           |
|--------------------------------------------------------------------------------------------------|-----------------|
| (Tax)                                                                                            | \$20.00         |
| lotal                                                                                            | \$20.00         |
| Fayment: Received<br>VISA<br>XXXXXXXXXXXX8674<br>Merch:98983380015<br>Auth:065444<br>Type: Keyed | \$20.00<br>/    |
| Sub Total                                                                                        | \$19.05<br>0.95 |