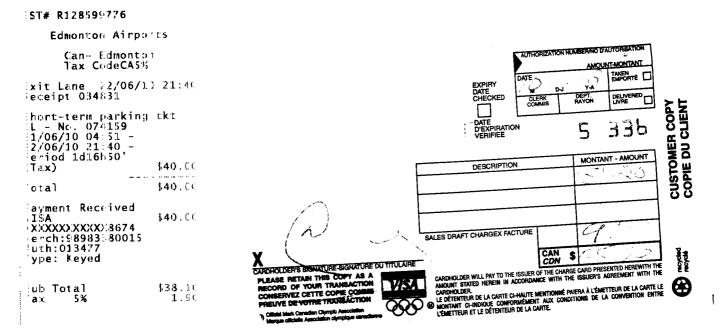

GST# R128599776

. •

•

Edmonton Airports

#### Can- Edmonton Tax CodeCA5%

Exit Lane 18/03/10 18:20 Receipt 059697

| Short-term parkin<br>DL - No. 036695<br>18/03/10 06:11 -<br>18/03/10 18:20 -<br>Feriod 0d12h10'  | g tkr           |
|--------------------------------------------------------------------------------------------------|-----------------|
| (Tax)                                                                                            | \$20.00         |
| lotal                                                                                            | \$20.00         |
| Fayment: Received<br>VISA<br>XXXXXXXXXXXX8674<br>Merch:98983380015<br>Auth:065444<br>Type: Keyed | \$20.00<br>/    |
| Sub Total                                                                                        | \$19.05<br>0.95 |

GST# R128599776