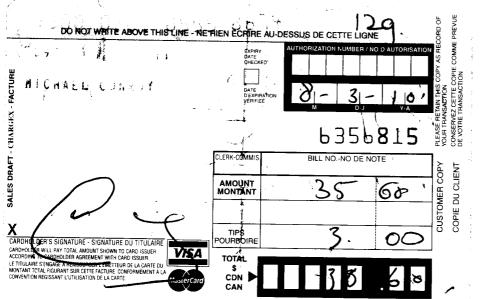

## Can- Edmonton Tax CodeCA5%

Exit Lane 08/03/10 19:35 Receipt 021905

| Short-term parking<br>DL - No. 013446<br>C8/03/10 06:32 -<br>C8/03/10 19:35 -<br>Feriod 0d13h4' | tkt             |
|-------------------------------------------------------------------------------------------------|-----------------|
| (Tax)                                                                                           | \$20.00         |
| Fotal                                                                                           | \$20.00         |
| Fayment Received<br>VISA<br>XXXXXXXXXXXXX8674                                                   | <b>\$20.</b> 00 |
| Merch:98983380015<br>Auth:001475<br>Type: Keyed                                                 | 1               |
| Sub Total<br>Tax 5%                                                                             | \$19.05<br>0.95 |

\$20.00

\$20.00

\$20.00

\$19.05 0.95

21

(Tax)

**Total** 

Sub Total

1

CECELC 7 ⊺ах

Fayment Received VISA XXXXXXXXXXX8674

Merch:98983380015 Auth:059114 Type: Keyed

5%

| INSIST ON THE PROFESSIONALS |
|-----------------------------|
|-----------------------------|

| DATE:         | 2010/03/15         |
|---------------|--------------------|
| PICK-UP TIME: | 16:58              |
| DROP-OFF TIME |                    |
| TRIP ID:      |                    |
| LOCATION      | 073000-45024103707 |
| CAR NUMBER:   | 1363               |
| CARD TYPE:    | VISAS              |
| CARD          | ***********        |
| EXPIRY:       | ****               |
| AUTH:         | AP025157           |
|               |                    |
| FARE (\$):    | 32, 80             |
| EXTRA (\$)    | 0, 00              |
| SUBTTL (\$)   | 32. 80             |