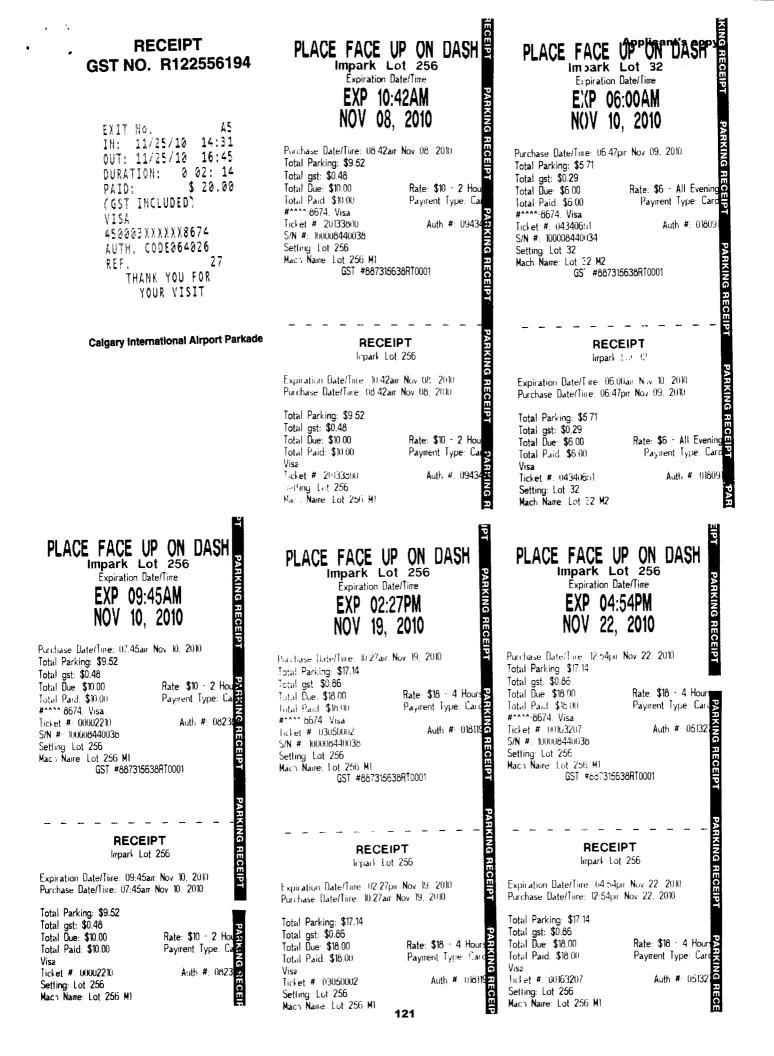

# EXPENSE CLAIM DETAILS (Insert row as required)

•

**Applicant's copy** 

| Date<br>(DD/MM/YY) | Particulars (Describe<br>Purpose of Trip &<br>Location)                                                                                                         | GST<br>\$ | Accommodation<br>\$ | Meals<br>\$                                                                                                                                      | Course<br>Registration<br>& Materials | Transportation<br>\$ | Other<br>\$                            | Mileage<br>km |
|--------------------|-----------------------------------------------------------------------------------------------------------------------------------------------------------------|-----------|---------------------|--------------------------------------------------------------------------------------------------------------------------------------------------|---------------------------------------|----------------------|----------------------------------------|---------------|
| <u>,</u>           | Summary of Partial                                                                                                                                              |           |                     | 1                                                                                                                                                |                                       |                      |                                        |               |
| 19/09/09           | Relocation Expenses<br>Movement of Second<br>Car from Victoria to<br>Edmonton                                                                                   |           | F<br>2<br>2<br>2    | 2.93; 7.22<br>(BC Ferries<br>Breakfast)<br>50.00<br>(Lunch)<br>45.00<br>(Dinner)                                                                 |                                       | 2                    | 72.00<br>B.C.<br>Ferries               | 1233          |
| 12/11/09           | Flights to Victoria from<br>Edmonton to finalize<br>house sale; coordinate<br>park and storage of<br>house contents<br>(Depart: Nov 12/09<br>Return: Nov.16/09) |           |                     |                                                                                                                                                  |                                       | R 381.50<br>R 402.50 |                                        |               |
|                    | Packing & movement<br>of household items into<br>storage in Victoria                                                                                            |           |                     |                                                                                                                                                  |                                       | R                    | 5725.39                                |               |
|                    | Storage Costs<br>(Stocker's Security<br>Storage& Warehouse<br>Ltd.)                                                                                             |           |                     |                                                                                                                                                  |                                       | R                    | 852.41                                 |               |
|                    | Rental Car in Victoria<br>(Used Aeroplan points<br>except for upgrade)                                                                                          |           |                     |                                                                                                                                                  |                                       | 50.96                | Z110.00<br>Garbage<br>Removal          |               |
|                    | Gas for Rental Car                                                                                                                                              |           |                     |                                                                                                                                                  |                                       | R 41.55              |                                        |               |
|                    | 2 Nights Hotel (to<br>accommodate<br>movement of<br>household items)                                                                                            |           | 281.324.18          |                                                                                                                                                  |                                       | R                    | 47.25<br>Canada<br>Post<br>(Forwarding |               |
| 14/11/09           | Meals in Victoria                                                                                                                                               |           |                     | Dinner<br>99.15<br>(alcohol<br>deducted)                                                                                                         |                                       |                      | Address)                               |               |
| 15/11/09           | Meals<br>(for two people)                                                                                                                                       |           | -                   | Bk.<br>37, 28 43.00<br>Lunch<br>24.00<br>(Per Diem)<br>Dinner<br>(alcohol<br>deducted)<br>45.53                                                  |                                       |                      |                                        |               |
| 16/11/09           | Meals<br>(for two people)                                                                                                                                       |           |                     | Bk         25.53           Lunch         24.00           (Per Diem)         Dinner           ∠         42.00           (Per Diem)         Conner |                                       |                      |                                        |               |
|                    | Registration,<br>Inspection, licensing<br>for second car<br>Parking at Edm.<br>Airport                                                                          |           |                     |                                                                                                                                                  |                                       | B                    | 242.00<br>45.00<br>8 55.00             |               |

EXPENSE CLAIM DETAILS (Insert row as required)

**Applicant's copy** 

| 1233   | Total km<br>licable mileage rate @<br>9.5 | Арј    |        | permanent residence<br>established |        |
|--------|-------------------------------------------|--------|--------|------------------------------------|--------|
| (A)    |                                           |        |        |                                    |        |
| 117.13 | 876.51 7149.05                            | 408.36 | 324.18 |                                    | Totals |