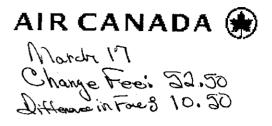

## Fare Rules

۰.

Departing Flight Edmonton (YEG) To Victoria (YYJ) - Tango

- Tickets are **non-refundable** and **non-transferable**.
- Flights can only be used in sequence from the place of departure specified on the itinerary.
- Customers who **no-show** their flight will forfeit the fare paid.
- Paid Advance Seat Selection available on Air Canada and Jazz (subject to availability).
- Same-day standby is not permitted.
- Earn 25% non-status Aeroplan Miles (unless the opt-out option has been selected).
- **Change fee** per direction, per passenger, is \$75 CAD plus applicable taxes and any additional fare difference.
- **Airport same-day changes** are subject to availability and are permitted only for same-day flights at a fee of \$150 CAD/USD per passenger. Exceptions may apply.
- **Changes** can be made up to 2 hours prior to departure. **Cancellations** can be made up to 45 minutes prior to departure. Provided the original booking is cancelled prior to the original flight departure, the value of the unused ticket can be applied within a one year period from date of issue of the original tickets to the value of a new ticket subject to a \$75 CAD change fee per direction, per passenger, plus applicable taxes and any additional fare difference, subject to availability and advance purchase requirements. The new outbound travel date must commence within a one year period from the original date of ticket issuance. If the fare for the new journey is lower, any residual amount will be forfeited.