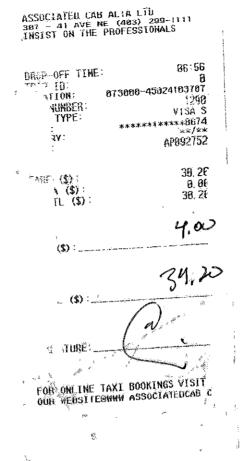

1

CECELC 7 ⊺ах

Fayment Received VISA XXXXXXXXXXX8674

Merch:98983380015 Auth:059114 Type: Keyed

5%

| INSIST ON THE PROFESSIONALS |
|-----------------------------|
|-----------------------------|

| DATE:         | 2010/03/15         |
|---------------|--------------------|
| PICK-UP TIME: | 16:58              |
| DROP-OFF TIME |                    |
| TRIP ID:      |                    |
| LOCATION      | 073000-45024103707 |
| CAR NUMBER:   | 1363               |
| CARD TYPE:    | VISAS              |
| CARD          | ***********        |
| EXPIRY:       | ****               |
| AUTH:         | AP025157           |
|               |                    |
| FARE (\$):    | 32, 80             |
| EXTRA (\$)    | 0, 00              |
| SUBTTL (\$)   | 32. 80             |