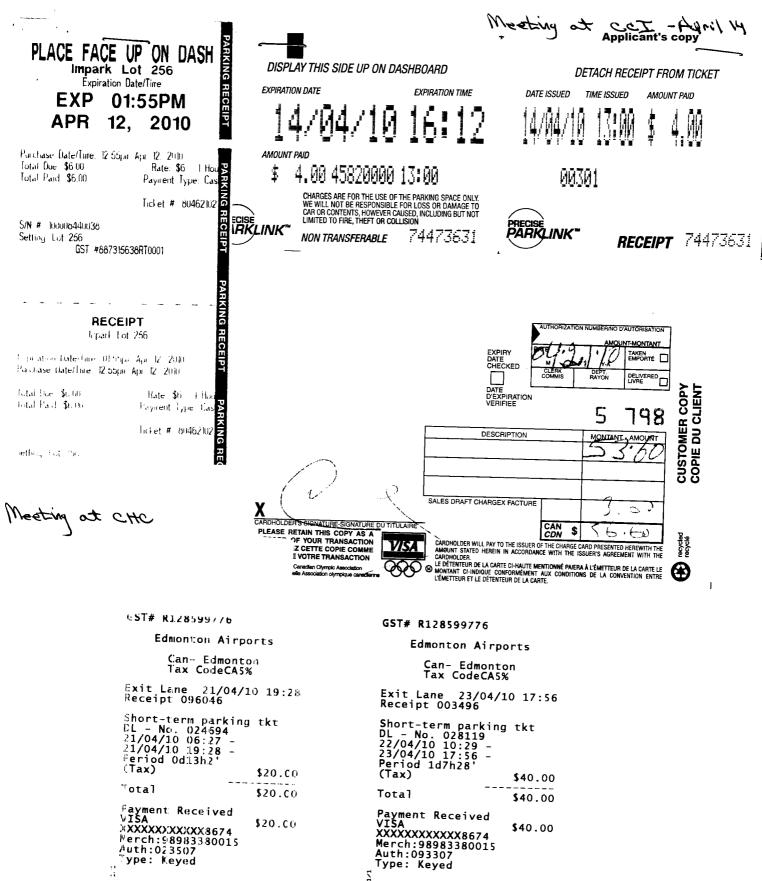

GST# R128599776

## **Edmonton Airports** Can- Edmonton Tax CodeCA5% Exit Lane 23/03/10 19:02 Receipt 078454 Short-term parking tkt DL - No. 048525 23/03/10 06:16 -23/03/10 19:02 -Feriod 0d12h47' (Tax) \$20.00 Total \$20.00 Fayment Received VISA XXXXXXXXXXXX8674 \$20.00 Merch: 98983380015 Auth: 097696 Type: Swiped 년 Sub Total Tax 5% \$19.05 0.95 00522800 5%