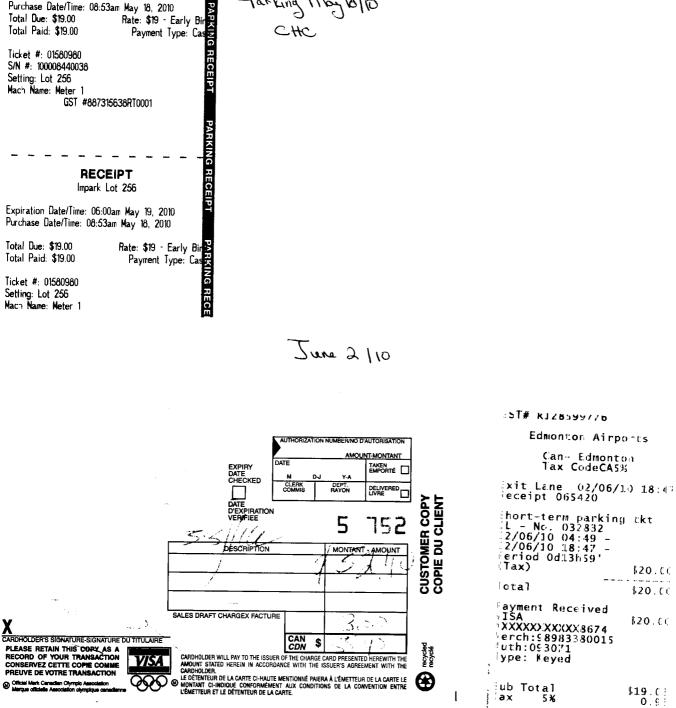

#### Can- Edmonton Tax CodeCA5%

Exit Lane 18/03/10 18:20 Receipt 059697

| Short-term parkin<br>DL - No. 036695<br>18/03/10 06:11 -<br>18/03/10 18:20 -<br>Feriod 0d12h10'  | g tkr           |
|--------------------------------------------------------------------------------------------------|-----------------|
| (Tax)                                                                                            | \$20.00         |
| lotal                                                                                            | \$20.00         |
| Fayment: Received<br>VISA<br>XXXXXXXXXXXX8674<br>Merch:98983380015<br>Auth:065444<br>Type: Keyed | \$20.00<br>/    |
| Sub Total                                                                                        | \$19.05<br>0.95 |

GST# R128599776

## **Edmonton Airports** Can- Edmonton Tax CodeCA5% Exit Lane 23/03/10 19:02 Receipt 078454 Short-term parking tkt DL - No. 048525 23/03/10 06:16 -23/03/10 19:02 -Feriod 0d12h47' (Tax) \$20.00 Total \$20.00 Fayment Received VISA XXXXXXXXXXXX8674 \$20.00 Merch: 98983380015 Auth: 097696 Type: Swiped 년 Sub Total Tax 5% \$19.05 0.95 00522800 5%

## Can- Edmonton Tax CodeCA5%

Exit Lane 08/03/10 19:35 Receipt 021905

| Short-term parking<br>DL - No. 013446<br>C8/03/10 06:32 -<br>C8/03/10 19:35 -<br>Feriod 0d13h4' | tkt             |
|-------------------------------------------------------------------------------------------------|-----------------|
| (Tax)                                                                                           | \$20.00         |
| Fotal                                                                                           | \$20.00         |
| Fayment Received<br>VISA<br>XXXXXXXXXXXXX8674                                                   | <b>\$20.</b> 00 |
| Merch:98983380015<br>Auth:001475<br>Type: Keyed                                                 | 1               |
| Sub Total<br>Tax 5%                                                                             | \$19.05<br>0.95 |

\$20.00

\$20.00

\$20.00

\$19.05 0.95

21

(Tax)

**Total** 

Sub Total

1

CECELC 7 ⊺ах

Fayment Received VISA XXXXXXXXXXX8674

Merch:98983380015 Auth:059114 Type: Keyed

5%

| INSIST ON THE PROFESSIONALS |
|-----------------------------|
|-----------------------------|

| DATE:         | 2010/03/15         |
|---------------|--------------------|
| PICK-UP TIME: | 16:58              |
| DROP-OFF TIME |                    |
| TRIP ID:      |                    |
| LOCATION      | 073000-45024103707 |
| CAR NUMBER:   | 1363               |
| CARD TYPE:    | VISAS              |
| CARD          | ***********        |
| EXPIRY:       | ****               |
| AUTH:         | AP025157           |
|               |                    |
| FARE (\$):    | 32, 80             |
| EXTRA (\$)    | 0, 00              |
| SUBTTL (\$)   | 32. 80             |