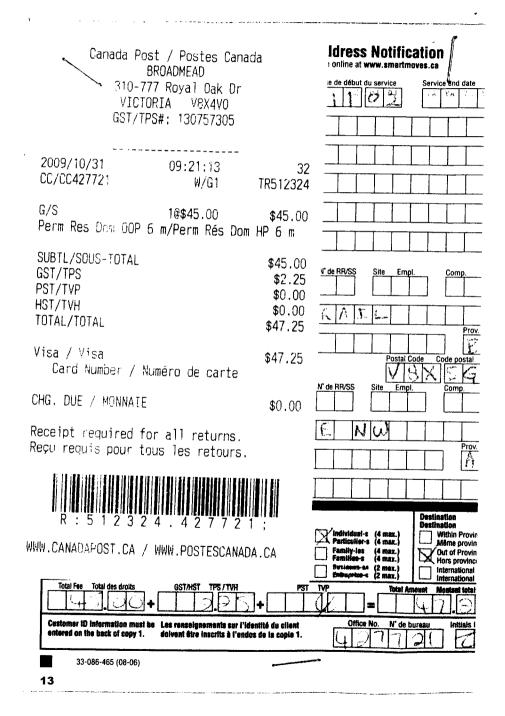

# EXPENSE CLAIM DETAILS (Insert row as required)

•

**Applicant's copy** 

| Date<br>(DD/MM/YY) | Particulars (Describe<br>Purpose of Trip &<br>Location)                                                                                                         | GST<br>\$ | Accommodation<br>\$ | Meals<br>\$                                                                                                                                      | Course<br>Registration<br>& Materials | Transportation<br>\$ | Other<br>\$                            | Mileage<br>km |
|--------------------|-----------------------------------------------------------------------------------------------------------------------------------------------------------------|-----------|---------------------|--------------------------------------------------------------------------------------------------------------------------------------------------|---------------------------------------|----------------------|----------------------------------------|---------------|
| <u>,</u>           | Summary of Partial                                                                                                                                              |           |                     | 1                                                                                                                                                |                                       |                      |                                        |               |
| 19/09/09           | Relocation Expenses<br>Movement of Second<br>Car from Victoria to<br>Edmonton                                                                                   |           | F<br>2<br>2<br>2    | 2.93; 7.22<br>(BC Ferries<br>Breakfast)<br>50.00<br>(Lunch)<br>45.00<br>(Dinner)                                                                 |                                       | 2                    | 72.00<br>B.C.<br>Ferries               | 1233          |
| 12/11/09           | Flights to Victoria from<br>Edmonton to finalize<br>house sale; coordinate<br>park and storage of<br>house contents<br>(Depart: Nov 12/09<br>Return: Nov.16/09) |           |                     |                                                                                                                                                  |                                       | R 381.50<br>R 402.50 |                                        |               |
|                    | Packing & movement<br>of household items into<br>storage in Victoria                                                                                            |           |                     |                                                                                                                                                  |                                       | R                    | 5725.39                                |               |
|                    | Storage Costs<br>(Stocker's Security<br>Storage& Warehouse<br>Ltd.)                                                                                             |           |                     |                                                                                                                                                  |                                       | R                    | 852.41                                 |               |
|                    | Rental Car in Victoria<br>(Used Aeroplan points<br>except for upgrade)                                                                                          |           |                     |                                                                                                                                                  |                                       | 50.96                | Z110.00<br>Garbage<br>Removal          |               |
|                    | Gas for Rental Car                                                                                                                                              |           |                     |                                                                                                                                                  |                                       | R 41.55              |                                        |               |
|                    | 2 Nights Hotel (to<br>accommodate<br>movement of<br>household items)                                                                                            |           | 281.324.18          |                                                                                                                                                  |                                       | R                    | 47.25<br>Canada<br>Post<br>(Forwarding |               |
| 14/11/09           | Meals in Victoria                                                                                                                                               |           |                     | Dinner<br>99.15<br>(alcohol<br>deducted)                                                                                                         |                                       |                      | Address)                               |               |
| 15/11/09           | Meals<br>(for two people)                                                                                                                                       |           | -                   | Bk.<br>37, 28 43.00<br>Lunch<br>24.00<br>(Per Diem)<br>Dinner<br>(alcohol<br>deducted)<br>45.53                                                  |                                       |                      |                                        |               |
| 16/11/09           | Meals<br>(for two people)                                                                                                                                       |           |                     | Bk         25.53           Lunch         24.00           (Per Diem)         Dinner           ∠         42.00           (Per Diem)         Conner |                                       |                      |                                        |               |
|                    | Registration,<br>Inspection, licensing<br>for second car<br>Parking at Edm.<br>Airport                                                                          |           |                     |                                                                                                                                                  |                                       | B                    | 242.00<br>45.00<br>8 55.00             |               |

EXPENSE CLAIM DETAILS (Insert row as required)

**Applicant's copy** 

| 1233   | Total km<br>licable mileage rate @<br>9.5 | Арј    |        | permanent residence<br>established |        |
|--------|-------------------------------------------|--------|--------|------------------------------------|--------|
| (A)    |                                           |        |        |                                    |        |
| 117.13 | 876.51 7149.05                            | 408.36 | 324.18 |                                    | Totals |