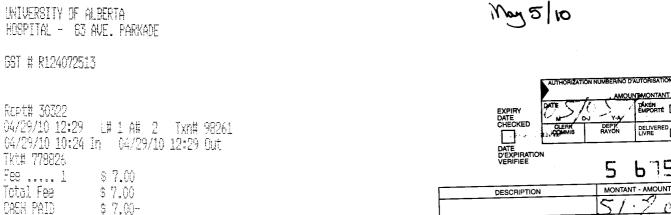

Expenses Paid (please attach original receipts). Do not include amounts paid by Alberta Health Services or reimbursed / reimbursable by another organization. Complete details on page 2 of the form.

| Summary of Travel & Employee Expenses<br>(by Expense Account)                                                             |                          |               |                |  |
|---------------------------------------------------------------------------------------------------------------------------|--------------------------|---------------|----------------|--|
| Finance Code / Accounting Distribution<br>( <i>if applicable</i> )<br>(Corp) (Location) Functional Centre Expense Account | Non-Canadian<br>Currency | Exchange Rate | Canadian<br>\$ |  |
| 01.71110101024 (CORP)                                                                                                     |                          |               | 8875.23\$      |  |
|                                                                                                                           |                          |               |                |  |
|                                                                                                                           |                          |               |                |  |
|                                                                                                                           |                          |               |                |  |
|                                                                                                                           |                          |               |                |  |
| Total GST                                                                                                                 |                          | 1             | \$             |  |
| Subtotal                                                                                                                  |                          |               |                |  |
| Less Cash Advance (if applicable)                                                                                         | ED APR 262               | 010           | •              |  |
| Total 'ENTER                                                                                                              | ED                       |               | 8875.23\$      |  |

Expenses Paid (please attach original receipts). Do not include amounts paid by Alberta Health Services or reimbursed / reimbursable by another organization. Complete details on page 2 of the form.

| Summary of Travel & Employee Expenses                                                                                     |                          |               |                |  |
|---------------------------------------------------------------------------------------------------------------------------|--------------------------|---------------|----------------|--|
| Finance Code / Accounting Distribution<br>( <i>if applicable</i> )<br>(Corp) (Location) Functional Centre Expense Account | Non-Canadian<br>Currency | Exchange Rate | Canadian<br>\$ |  |
| 01.71110101024 (CORP) - Travel Code: 6240000                                                                              |                          |               | \$362.95       |  |
| 2 0 2010                                                                                                                  |                          |               | 4302.93        |  |
| ENTERED APR 20 2010                                                                                                       |                          | R             | 317.95         |  |
| ENTE                                                                                                                      |                          | 2 -           | 45.00          |  |
|                                                                                                                           |                          |               |                |  |
| Total GST                                                                                                                 |                          |               |                |  |
| Subtotal                                                                                                                  | - <u></u>                |               | \$             |  |
| Less Cash Advance (if applicable)                                                                                         |                          |               |                |  |
| Total                                                                                                                     |                          | 2.2           | ·····          |  |
|                                                                                                                           | Marso                    | +3 M          | \$362.95       |  |