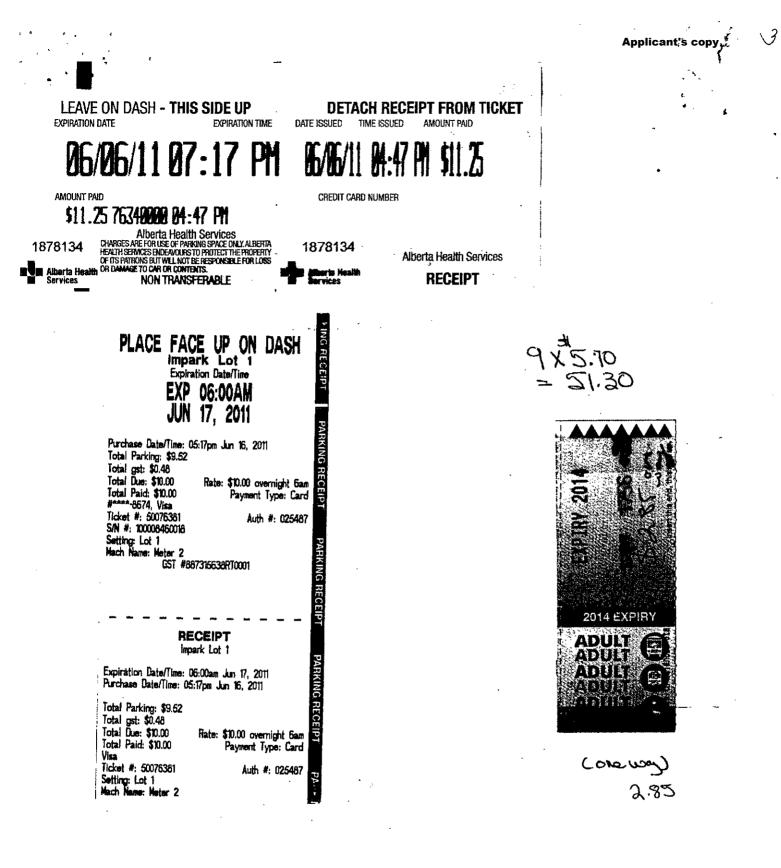

# EXPENSE CLAIM DETAILS (Insert row as required)

•

**Applicant's copy** 

| Date<br>(DD/MM/YY) | Particulars (Describe<br>Purpose of Trip &<br>Location)                                                                                                         | GST<br>\$ | Accommodation<br>\$ | Meals<br>\$                                                                                                                                      | Course<br>Registration<br>& Materials | Transportation<br>\$ | Other<br>\$                            | Mileage<br>km |
|--------------------|-----------------------------------------------------------------------------------------------------------------------------------------------------------------|-----------|---------------------|--------------------------------------------------------------------------------------------------------------------------------------------------|---------------------------------------|----------------------|----------------------------------------|---------------|
| <u>,</u>           | Summary of Partial                                                                                                                                              |           |                     | 1                                                                                                                                                |                                       |                      |                                        |               |
| 19/09/09           | Relocation Expenses<br>Movement of Second<br>Car from Victoria to<br>Edmonton                                                                                   |           | F<br>2<br>2<br>2    | 2.93; 7.22<br>(BC Ferries<br>Breakfast)<br>50.00<br>(Lunch)<br>45.00<br>(Dinner)                                                                 |                                       | 2                    | 72.00<br>B.C.<br>Ferries               | 1233          |
| 12/11/09           | Flights to Victoria from<br>Edmonton to finalize<br>house sale; coordinate<br>park and storage of<br>house contents<br>(Depart: Nov 12/09<br>Return: Nov.16/09) |           |                     |                                                                                                                                                  |                                       | R 381.50<br>R 402.50 |                                        |               |
|                    | Packing & movement<br>of household items into<br>storage in Victoria                                                                                            |           |                     |                                                                                                                                                  |                                       | R                    | 5725.39                                |               |
|                    | Storage Costs<br>(Stocker's Security<br>Storage& Warehouse<br>Ltd.)                                                                                             |           |                     |                                                                                                                                                  |                                       | R                    | 852.41                                 |               |
|                    | Rental Car in Victoria<br>(Used Aeroplan points<br>except for upgrade)                                                                                          |           |                     |                                                                                                                                                  |                                       | 50.96                | Z110.00<br>Garbage<br>Removal          |               |
|                    | Gas for Rental Car                                                                                                                                              |           |                     |                                                                                                                                                  |                                       | R 41.55              |                                        |               |
|                    | 2 Nights Hotel (to<br>accommodate<br>movement of<br>household items)                                                                                            |           | 281.324.18          |                                                                                                                                                  |                                       | R                    | 47.25<br>Canada<br>Post<br>(Forwarding |               |
| 14/11/09           | Meals in Victoria                                                                                                                                               |           |                     | Dinner<br>99.15<br>(alcohol<br>deducted)                                                                                                         |                                       |                      | Address)                               |               |
| 15/11/09           | Meals<br>(for two people)                                                                                                                                       |           | -                   | Bk.<br>37, 28 43.00<br>Lunch<br>24.00<br>(Per Diem)<br>Dinner<br>(alcohol<br>deducted)<br>45.53                                                  |                                       |                      |                                        |               |
| 16/11/09           | Meals<br>(for two people)                                                                                                                                       |           |                     | Bk         25.53           Lunch         24.00           (Per Diem)         Dinner           ∠         42.00           (Per Diem)         Conner |                                       |                      |                                        |               |
|                    | Registration,<br>Inspection, licensing<br>for second car<br>Parking at Edm.<br>Airport                                                                          |           |                     |                                                                                                                                                  |                                       | B                    | 242.00<br>45.00<br>8 55.00             |               |

EXPENSE CLAIM DETAILS (Insert row as required)

**Applicant's copy** 

| 1233   | Total km<br>licable mileage rate @<br>9.5 | Арј    |        | permanent residence<br>established |        |
|--------|-------------------------------------------|--------|--------|------------------------------------|--------|
| (A)    |                                           |        |        |                                    |        |
| 117.13 | 876.51 7149.05                            | 408.36 | 324.18 |                                    | Totals |