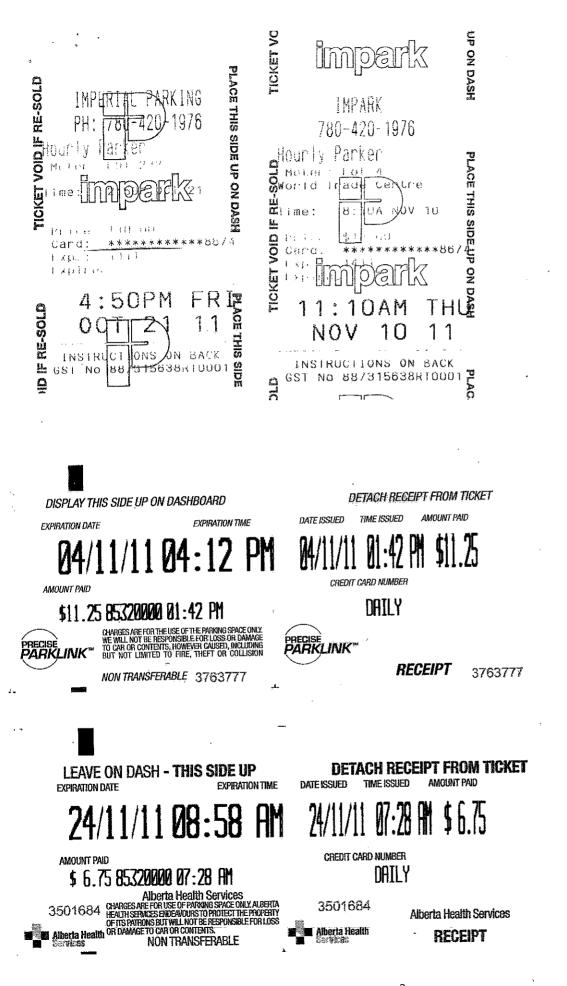

# EXPENSE CLAIM DETAILS (Insert row as required)

•

**Applicant's copy** 

| Date<br>(DD/MM/YY) | Particulars (Describe<br>Purpose of Trip &<br>Location)                                                                                                         | GST<br>\$ | Accommodation<br>\$ | Meals<br>\$                                                                                                                                      | Course<br>Registration<br>& Materials | Transportation<br>\$ | Other<br>\$                            | Mileage<br>km |
|--------------------|-----------------------------------------------------------------------------------------------------------------------------------------------------------------|-----------|---------------------|--------------------------------------------------------------------------------------------------------------------------------------------------|---------------------------------------|----------------------|----------------------------------------|---------------|
| <u>,</u>           | Summary of Partial                                                                                                                                              |           |                     | 1                                                                                                                                                |                                       |                      |                                        |               |
| 19/09/09           | Relocation Expenses<br>Movement of Second<br>Car from Victoria to<br>Edmonton                                                                                   |           | F<br>2<br>2<br>2    | 2.93; 7.22<br>(BC Ferries<br>Breakfast)<br>50.00<br>(Lunch)<br>45.00<br>(Dinner)                                                                 |                                       | 2                    | 72.00<br>B.C.<br>Ferries               | 1233          |
| 12/11/09           | Flights to Victoria from<br>Edmonton to finalize<br>house sale; coordinate<br>park and storage of<br>house contents<br>(Depart: Nov 12/09<br>Return: Nov.16/09) |           |                     |                                                                                                                                                  |                                       | R 381.50<br>R 402.50 |                                        |               |
|                    | Packing & movement<br>of household items into<br>storage in Victoria                                                                                            |           |                     |                                                                                                                                                  |                                       | R                    | 5725.39                                |               |
|                    | Storage Costs<br>(Stocker's Security<br>Storage& Warehouse<br>Ltd.)                                                                                             |           |                     |                                                                                                                                                  |                                       | R                    | 852.41                                 |               |
|                    | Rental Car in Victoria<br>(Used Aeroplan points<br>except for upgrade)                                                                                          |           |                     |                                                                                                                                                  |                                       | 50.96                | Z110.00<br>Garbage<br>Removal          |               |
|                    | Gas for Rental Car                                                                                                                                              |           |                     |                                                                                                                                                  |                                       | R 41.55              |                                        |               |
|                    | 2 Nights Hotel (to<br>accommodate<br>movement of<br>household items)                                                                                            |           | 281.324.18          |                                                                                                                                                  |                                       | R                    | 47.25<br>Canada<br>Post<br>(Forwarding |               |
| 14/11/09           | Meals in Victoria                                                                                                                                               |           |                     | Dinner<br>99.15<br>(alcohol<br>deducted)                                                                                                         |                                       |                      | Address)                               |               |
| 15/11/09           | Meals<br>(for two people)                                                                                                                                       |           | -                   | Bk.<br>37, 28 43.00<br>Lunch<br>24.00<br>(Per Diem)<br>Dinner<br>(alcohol<br>deducted)<br>45.53                                                  |                                       |                      |                                        |               |
| 16/11/09           | Meals<br>(for two people)                                                                                                                                       |           |                     | Bk         25.53           Lunch         24.00           (Per Diem)         Dinner           ∠         42.00           (Per Diem)         Conner |                                       |                      |                                        |               |
|                    | Registration,<br>Inspection, licensing<br>for second car<br>Parking at Edm.<br>Airport                                                                          |           |                     |                                                                                                                                                  |                                       | B                    | 242.00<br>45.00<br>8 55.00             |               |

EXPENSE CLAIM DETAILS (Insert row as required)

**Applicant's copy** 

| 1233   | Total km<br>licable mileage rate @<br>9.5 | Арј    |        | permanent residence<br>established |        |
|--------|-------------------------------------------|--------|--------|------------------------------------|--------|
| (A)    |                                           |        |        |                                    |        |
| 117.13 | 876.51 7149.05                            | 408.36 | 324.18 |                                    | Totals |