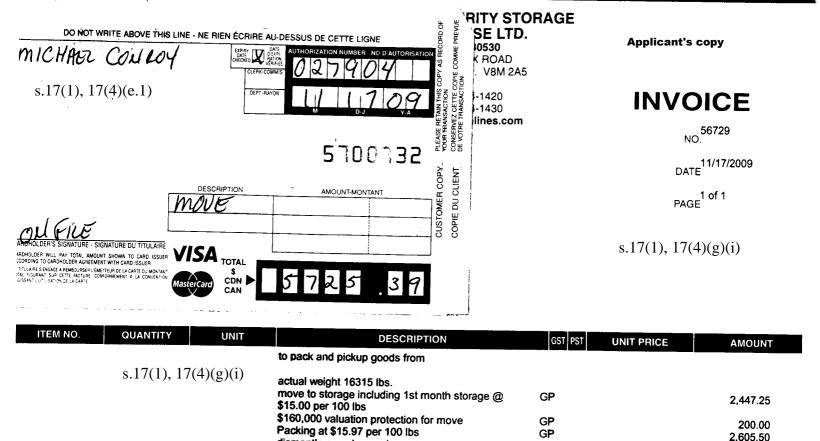

Stocker's Security Storage & Whse Ltd GST: #10503 0530

| COMMENTS              |       |    |
|-----------------------|-------|----|
| Payable Upon Receipt. | 5 705 | 20 |
|                       |       | 39 |
|                       |       |    |
|                       |       |    |

GP

dismantle exercise equipment

GP - GST 5.00%, PST 0.00%

GST

PAID NK100

200.00

272.64

.

#### STOCKER'S SECURITY STORAGE & WAREHOUSE LTD. GST #R105030530 2205 KEATING X ROAD SAANICHTON, B.C. V8M 2A5

## TEL. (250) 544-1420 FAX: (250) 544-1430 www.premierevanlines.com

## **INVOICE**

56924 NO.

12/15/2009 DATE

1 of 1 PAGE

SOLD TO Conroy, Mr & Mrs

>

s.17(1), 17(4)(g)(i)

TO Conroy, Mr & Mrs

| ITEM NO. | QUANTITY | UNIT | DESCRIPTION                                                                                          | GST PST UNIT PRICE | AMOUNT           |
|----------|----------|------|------------------------------------------------------------------------------------------------------|--------------------|------------------|
|          |          |      | recurring monthly storage<br>16315 lbs @ \$3.75 per 100 lbs<br>recurring storage insurance \$160,000 | GP<br>GP           | 611.82<br>200.00 |
|          |          |      | GP - GST 5.00%, PST 0.00%<br>GST                                                                     |                    | 40.59            |

SHIP

Stocker's Security Storage & Whse Ltd GST: #10503 0530

COMMENTS Payable Upon Receipt.

852.41

エレンシ

JEIL

, Access, Relacionent Franciski REERVATION (\* 14612256-00-62 DAAR 2 Classer (\* 20050-00-62 Dat, CRD EDGE 4DR <u>PC</u> 7600XD