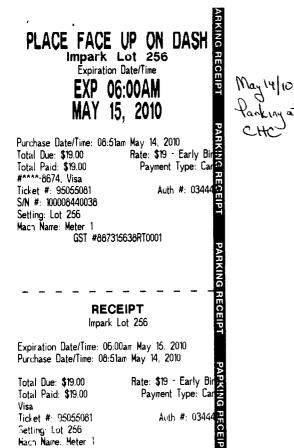

#### Can- Edmonton Tax CodeCA5%

Exit Lane 18/03/10 18:20 Receipt 059697

| Short-term parkin<br>DL - No. 036695<br>18/03/10 06:11 -<br>18/03/10 18:20 -<br>Feriod 0d12h10'  | g tkr           |
|--------------------------------------------------------------------------------------------------|-----------------|
| (Tax)                                                                                            | \$20.00         |
| lotal                                                                                            | \$20.00         |
| Fayment: Received<br>VISA<br>XXXXXXXXXXXX8674<br>Merch:98983380015<br>Auth:065444<br>Type: Keyed | \$20.00<br>/    |
| Sub Total                                                                                        | \$19.05<br>0.95 |

GST# R128599776

## **Edmonton Airports** Can- Edmonton Tax CodeCA5% Exit Lane 23/03/10 19:02 Receipt 078454 Short-term parking tkt DL - No. 048525 23/03/10 06:16 -23/03/10 19:02 -Feriod 0d12h47' (Tax) \$20.00 Total \$20.00 Fayment Received VISA XXXXXXXXXXXX8674 \$20.00 Merch: 98983380015 Auth: 097696 Type: Swiped 년 Sub Total Tax 5% \$19.05 0.95 00522800 5%

## Can- Edmonton Tax CodeCA5%

Exit Lane 08/03/10 19:35 Receipt 021905

| Short-term parking<br>DL - No. 013446<br>C8/03/10 06:32 -<br>C8/03/10 19:35 -<br>Feriod 0d13h4' | tkt             |
|-------------------------------------------------------------------------------------------------|-----------------|
| (Tax)                                                                                           | \$20.00         |
| Fotal                                                                                           | \$20.00         |
| Fayment Received<br>VISA<br>XXXXXXXXXXXXX8674                                                   | <b>\$20.</b> 00 |
| Merch:98983380015<br>Auth:001475<br>Type: Keyed                                                 | 1               |
| Sub Total<br>Tax 5%                                                                             | \$19.05<br>0.95 |

\$20.00

\$20.00

\$20.00

\$19.05 0.95

21

(Tax)

**Total** 

Sub Total

1

CECELC 7 ⊺ах

Fayment Received VISA XXXXXXXXXXX8674

Merch:98983380015 Auth:059114 Type: Keyed

5%

| INSIST ON THE PROFESSIONALS |
|-----------------------------|
|-----------------------------|

| DATE:         | 2010/03/15         |
|---------------|--------------------|
| PICK-UP TIME: | 16:58              |
| DROP-OFF TIME |                    |
| TRIP ID:      |                    |
| LOCATION      | 073000-45024103707 |
| CAR NUMBER:   | 1363               |
| CARD TYPE:    | VISAS              |
| CARD          | ***********        |
| EXPIRY:       | ****               |
| AUTH:         | AP025157           |
|               |                    |
| FARE (\$):    | 32, 80             |
| EXTRA (\$)    | 0, 00              |
| SUBTTL (\$)   | 32. 80             |