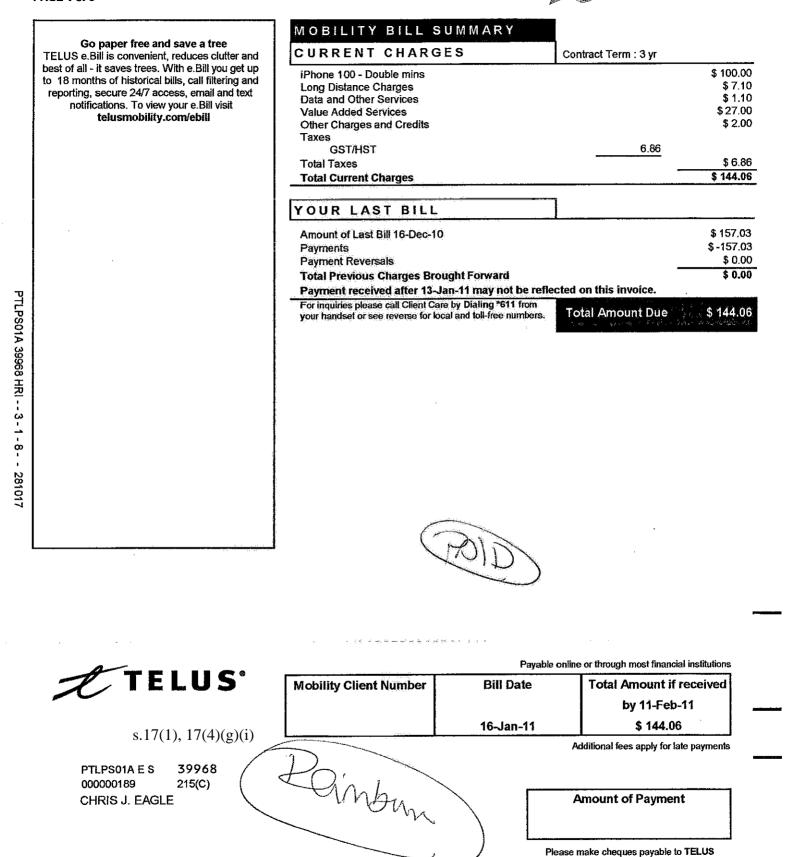

ty of government rates. Accommodation allowance without a receipt is \$20 per night.

#### 3. Travel

• Use of personal automobile - Reimbursement at the general rate of \$0.505 per km for approved travel in a fiscal year.

- . Vehicle owners are responsible for any losses that may arise.
- •Business car insurance is reimbursable up to \$500 per year with receipts.
- . Includes all forms of transportation costs, including taxis, air plane and buses for travel related to AHS.
- Driving from home to a designated work location, and returning home from a designated work location, is not considered business travel and cannot be claimed.

#### 4. Advance

Travel advance may be requested provided travel expenses are likely to exceed \$500.

**CHRIS J. EAGLE** 

BILL DATE : 16-Jan-11 PAGE 1 of 3



s.17(1), 17(4)(g)(i)

TELUS

**CLIENT N°** 

s.17(1), 17(4)(g)(i)

Please do not staple

PTLPS01A 39968 HRI -- 3 - 2 - 8 - - 281019

CLIENT Nº :

BILL DATE : 16-Jan-11 PAGE 3 of 3 TELUS<sup>®MO</sup>

s.17(1), 17(4)(g)(i)

## s.17(1), 17(4)(g)(i)

| ACCOUNT DETAIL                                                                    | t                                                                                                               |