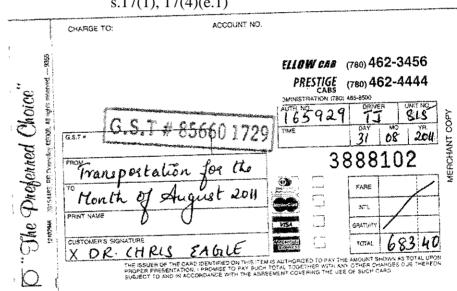

#### s.17(1), 17(4)(g)(i)

Room Number: 705 Daily Rate: 145.00 Room Type: OBKL No. of Guests: 2 / 0

| ARRIVAL                                                                                 | DEPARTU                                              | RE CREDIT CARD                                                                                | RATE PLAN                                                                                                          | CATEGORY        | ACCO   | UNT                                                        |
|-----------------------------------------------------------------------------------------|------------------------------------------------------|-----------------------------------------------------------------------------------------------|--------------------------------------------------------------------------------------------------------------------|-----------------|--------|------------------------------------------------------------|
| 17-Mar-11                                                                               | 19-Mar-11                                            | XXXXXXXXXXXXX1001                                                                             | BAR1                                                                                                               | FIT             | 200901 | 12729                                                      |
| DATE                                                                                    | ROOM NO.                                             | DESCRIPTION                                                                                   | REFERENCE                                                                                                          |                 | ,<br>, | MOUNT                                                      |
| 17-Mar-11<br>17-Mar-11<br>17-Mar-11<br>17-Mar-11<br>17-Mar-11<br>18-Mar-11<br>18-Mar-11 | 705<br>705<br>705<br>705<br>705<br>705<br>705<br>705 | PARKING<br>ROOM CHARGE<br>GST<br>DESTINATION MARKETING FEE<br>ALBERTA TOURISM LEVY<br>PARKING | PARKING PAID BY GUEST<br>#705<br>GST<br>DESTINATION MARKETING FEE<br>ALBERTA TOURISM LEVY<br>PARKING PAID BY GUEST | s.17(1), 1<br>₌ |        | \$7.00<br>\$170.00<br>\$8.50<br>\$1.85<br>\$6.80<br>\$7.00 |
| 18-Mar-11<br>18-Mar-11<br>18-Mar-11                                                     | 705<br>705<br>705<br>705<br>705<br>705               | MASTERCARD                                                                                    | MASTERCARD                                                                                                         |                 |        | (\$201.15)                                                 |

5

CLOIMING ONE Night

SIGNATURE

TERMS: DUE AND PAYABLE UPON PRESENTATION. I AGREE THAT MY LIABILITY FOR THIS BILL IS NOT WAIVED AND AGREE TO BE HELD PERSONALLY LIABLE IN THE EVENT THE INDICATED PERSON OR THIRD PARTY FAILS TO PAY FOR ANY PART OF, OR THE FULL AMOUNT OF, CHARGES.

The Destination Marketing Fee is subject to 5% GST and 4% ATL GST R#108102864

CREDIT DUE:

(\$0.00)

s.17(1), 17(4)(e.1)

÷