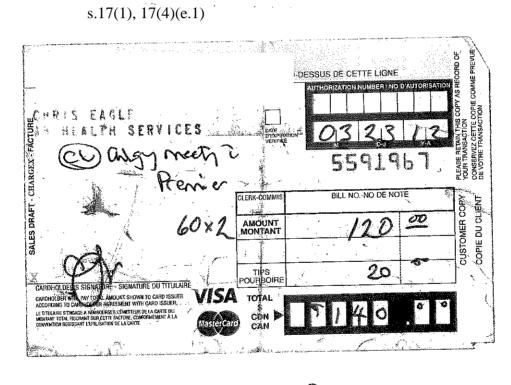

### s.17(1), 17(4)(e.1)

, s.

**د** ۲

e

| THOMSONS<br>REGIONAL CANADIAN CUISINE<br>112 SIEPHEN AVENUE S.E.<br>113 ARNEL                                                                                                                                        |
|----------------------------------------------------------------------------------------------------------------------------------------------------------------------------------------------------------------------|
| <b>16</b> /1 <b>1980</b> GST 2<br>MAR25'11 11:21AM                                                                                                                                                                   |
| 1 *COFFEE 3.00<br>1 SAN PELL SM 4.00<br>1 GRIL CHIC SAND 15.0<br>1 L-Full Cobb 17.00<br>Subtotal 39.00<br>GST 1.95<br>PAYMENT DUE <b>\$40.95</b><br>*****FOR ROOM CHARGES CDLY******<br>Gratuity: <b>9</b><br>Total: |
| Hyatt Room #:                                                                                                                                                                                                        |
| Name:<br>Signature:<br>GST#859734659RT0002<br>E-MAIL: ana.montanc@hyatt.com                                                                                                                                          |

.

Meeting with Porti GRIER

.

.

| Page | 1 | of $2$ |
|------|---|--------|
|------|---|--------|

| taxation, e                          |                                                               | Search Select Rev<br>print/retain this page for your<br>reconciliation purposes). We i<br>g you on board. | financia                                  | l records (fi |                                           | Seats <b>Iti</b> | nerary |                 |
|--------------------------------------|---------------------------------------------------------------|-----------------------------------------------------------------------------------------------------------|-------------------------------------------|---------------|-------------------------------------------|------------------|--------|-----------------|
| Booking                              | g Information                                                 |                                                                                                           |                                           |               | AIR                                       | CANA             | DA (   |                 |
| Booking                              | Reference: LGHQ                                               | F5                                                                                                        |                                           |               | Custome                                   | r Care           |        | <b>*****</b> ** |
| -                                    | Ľ"                                                            | nis is your official itinerary                                                                            | /receipt                                  |               | Air Canada<br>1-888-247-2                 | 262              |        |                 |
|                                      | <b>tact:</b><br>pher Eagle<br>a@a/bertahealthservices.ca      |                                                                                                           |                                           |               | Flight Arriv<br>Departures<br>1-888-422-7 |                  |        |                 |
| ·····                                |                                                               | s.17(1), 17(4)(g                                                                                          | g)(i)                                     |               |                                           |                  |        |                 |
| Flight I                             | tinerary                                                      |                                                                                                           |                                           |               |                                           |                  |        |                 |
| Flight                               | From                                                          | То                                                                                                        | Stops                                     | Duration      | Aircraft                                  | Fare<br>Type     | Meal   |                 |
| AC8137*                              | Edmonton, Edmonton<br>Int'l (YEG)<br>Thu 31-Mar 2011<br>09:00 | Calgary (YYC)<br>Thu 31-Mar 2011<br>09:49                                                                 | 0                                         | 0hr49         | DH3                                       | Tango<br>Plus V  |        |                 |
| AC8158*                              | <b>Calgary (YYC)</b><br>Thu 31-Mar 2011<br>19:30              | <b>Edmonton, Edmonton<br/>Int'l (YEG)</b><br>Thu 31-Mar 2011<br>20:21                                     | 0                                         | 0hr51         | DH3                                       | Tango<br>Pius V  |        |                 |
|                                      |                                                               | Ме<br>Э <b>ЭЭХ-9747</b> Sp                                                                                | 421937<br>al Prefer<br>ecial Nee<br>)(g)( | ence:<br>eds: | None<br>None                              |                  |        |                 |
| Purchas                              | e Summary                                                     |                                                                                                           |                                           | ,             |                                           |                  |        |                 |
| Fare Sum                             | -                                                             | <u>, , , , , , , , , , , , , , , , , , , </u>                                                             |                                           |               |                                           |                  |        |                 |
| Passenger<br>Departing               | Type<br>Flight - Tango Plus                                   |                                                                                                           |                                           |               | Adult<br>214.00                           |                  |        |                 |
| Returning I<br>Surcharges            | Flight - Tango Plus<br>:                                      |                                                                                                           |                                           |               | <b>214.00</b><br>24.00                    |                  |        |                 |
| Taxes, Fe                            | es and Charges                                                |                                                                                                           |                                           |               | ~                                         |                  |        |                 |
|                                      | port Improvement Fee<br>ers Security Charge (ATSC)            |                                                                                                           |                                           |               | 45.00<br>14.25                            |                  |        |                 |
|                                      |                                                               | /HST #10009-2287 RT0001)                                                                                  |                                           | · ·           | 25.56                                     |                  |        |                 |
|                                      | e and taxes before options<br>passengers                      | (per passenger)                                                                                           |                                           | •             | 536.81<br>1                               |                  |        |                 |
| Total                                |                                                               |                                                                                                           |                                           |               | 536.81                                    |                  |        |                 |
|                                      | Insurance (declined)<br>al - Canadian dollars                 |                                                                                                           |                                           |               | 0.00<br>536.81                            |                  |        |                 |
| Grand Tot                            |                                                               |                                                                                                           |                                           | 4             |                                           |                  |        |                 |
|                                      | ling travel options, taxes, fo                                | ees and charges                                                                                           |                                           | \$536.        | 1 adult<br>81 CAD                         |                  |        |                 |
| are Rul                              | es                                                            |                                                                                                           |                                           |               |                                           |                  |        |                 |
|                                      |                                                               | To Calgary (YYC) - Tango                                                                                  | Plus                                      |               |                                           |                  |        | 5467A           |
|                                      |                                                               | Edmonton (YEG) - Tango                                                                                    |                                           |               |                                           |                  |        |                 |
| Returning                            |                                                               |                                                                                                           |                                           |               |                                           |                  |        |                 |
| Returning <ul> <li>Change</li> </ul> |                                                               | (,                                                                                                        |                                           |               |                                           |                  |        |                 |