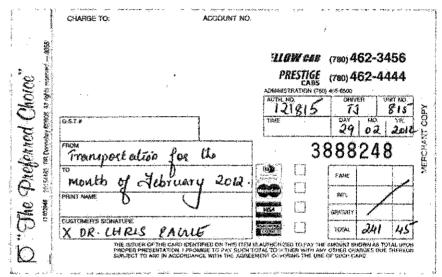

|       |               |                               |          |
|    |                                             |       |               |                               |          |
|    |                                             |       |               |                               |          |
|    |                                             |       |               |                               |          |
|    | 999 - 10 - 14 - 10 - 10 - 10 - 10 - 10 - 10 |       |               |                               |          |
|    |                                             |       |               |                               |          |
|    |                                             |       |               | TOTAL                         | \$241.45 |



s.17(1), 17(4)(e.1)

# STATEMENT FOR THE MONTH OF JANUARY 2012

| NO | DATE     | TIME                   | NAME                                    | DESTINATION    | AMOUNT   |
|----|----------|------------------------|-----------------------------------------|----------------|----------|
| 1  | 26       | 13:30                  | Dr.Eagle                                | AHS to Airport | \$66.70  |
| 2  | 27       | 16:24                  | Dr.Eagle                                | Airport to AHS | \$66.70  |
|    |          |                        |                                         |                |          |
|    |          |                        |                                         |                |          |
|    |          |                        |