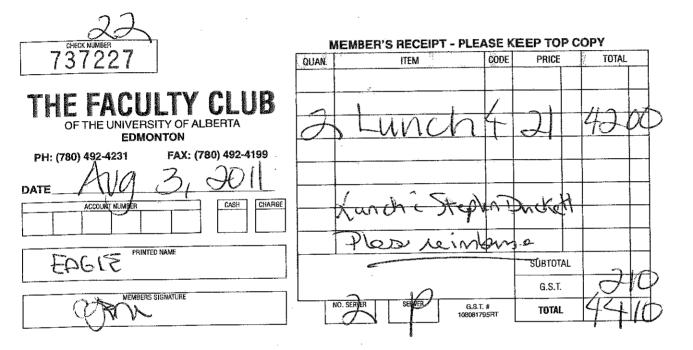

### s.17(1), 17(4)(e.1)

, s.

**د** ۲

e

| THOMSONS<br>REGIONAL CANADIAN CUISINE<br>112 SIEPHEN AVENUE S.E.<br>113 ARNEL                                                                                                                                        |
|----------------------------------------------------------------------------------------------------------------------------------------------------------------------------------------------------------------------|
| <b>16</b> /1 <b>1980</b> GST 2<br>MAR25'11 11:21AM                                                                                                                                                                   |
| 1 *COFFEE 3.00<br>1 SAN PELL SM 4.00<br>1 GRIL CHIC SAND 15.0<br>1 L-Full Cobb 17.00<br>Subtotal 39.00<br>GST 1.95<br>PAYMENT DUE <b>\$40.95</b><br>*****FOR ROOM CHARGES CDLY******<br>Gratuity: <b>9</b><br>Total: |
| Hyatt Room #:                                                                                                                                                                                                        |
| Name:<br>Signature:<br>GST#859734659RT0002<br>E-MAIL: ana.montanc@hyatt.com                                                                                                                                          |