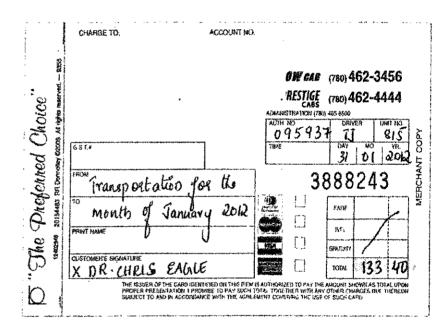

| Dr.Eagle     | Airport to AHS | \$66.70  |
|     |                                |         |              |                |          |
|     |                                |         |              |                |          |
|     |                                |         |              |                | · · ·    |
| - N | 10127/1270<br>1010/10/1 Martin | ellon . | week 33.40 - |                |          |
|     | 13                             | .40 V°  | which have - |                |          |
|     | 4                              | R120. F | - 4/237.42 - |                |          |
|     |                                |         |              |                |          |
|     |                                |         |              | TOTAL          | \$133.40 |



s.17(1), 17(4)(e.1)

√. ♦

 $\Gamma$ 



#### Office of the President and Chief Executive Officer of Alberta Health Services

#### Dr. Chris Eagle, President and CEO

Expenses submitted during the period of January 1 - March 31, 2012

#### 1) Travel expenses

Aprill - Jave 30/2012

Includes local and out of province/country travel expenses. Other travel includes items such as taxis, parking mileage, car rental and other expenses related to travel.

#### 2) Professional Development

Includes conference, seminar and course registration fees and material

#### 3) Hosting and Hospitality expenses

Hospitality and Hosting expenses may be incurred to advance AHS' mission, vision and values. May include meetings with government officials, dignitaries, agencies, public interest groups, employees