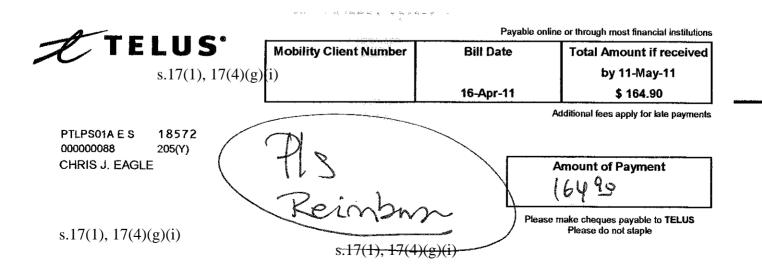

.85              |
| Total Current Charges     | \$ 164.90            |

### YOUR LAST BILL

| Amount of Last Bill 16-Mar-11                                          | \$ 154.82  |
|------------------------------------------------------------------------|------------|
| Payments                                                               | \$ -154.82 |
| Payment Reversals                                                      | \$ 0.00    |
| Total Previous Charges Brought Forward                                 | \$ 0.00    |
| Payment received after 13-Apr-11 may not be reflected on this invoice. |            |
| For inquiries please call Client Care by Dialing *611 from             |            |

your handset or see reverse for local and toll-free numbers.

Total Amount Due \$ 164.90



CLIENT Nº :

BILL DATE : 16-Apr-11 PAGE 3 of 3





| ACCOUNT DETAIL                                                                              |                                    |                        |                        |                          |              |           |
|---------------------------------------------------------------------------------------------|------------------------------------|------------------------|------------------------|--------------------------|--------------|-----------|
| chris J. Eagle $s.17(1), 17(4)(g)(i)$                                                       |                                    |                        |                        |                          |              |           |
| Current Charges - Detail