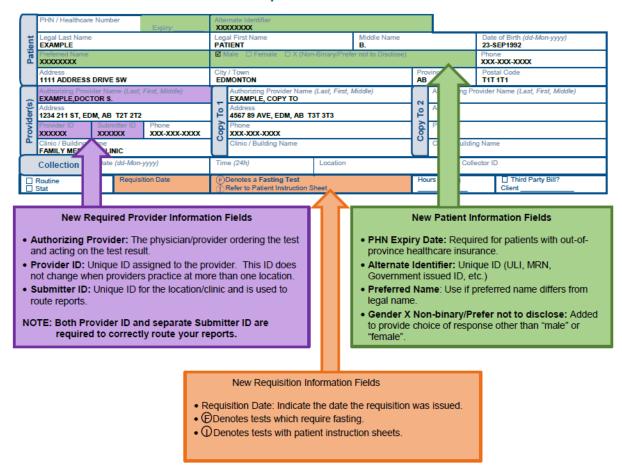

Requisitions from DynaLIFE, Alberta Precisions Laboratories (APL) and AHS Diagnostic Imaging have been updated to include **fields for provider ID**, **submitter ID**, **and department ID**. **Please be sure you are using current requisitions**.

## **DynaLIFE Laboratory Requisition Example**