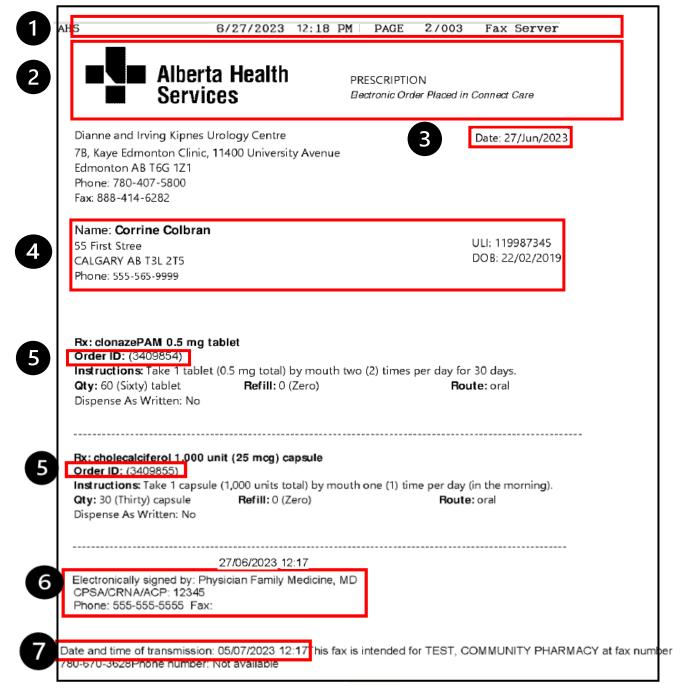

## Prescription Page – note the standard authentication features:

- 1. Standard AHS fax header. Ensure the transmission date and time is within 30 minutes of the date and time of transmission seen in box 7. If they are substantially different, the prescription may be fraudulent; please contact the originating prescriber.
- 2. Standard AHS Connect Care electronic prescription header
- 3. Prescription date
- 4. Patient information, including ULI and date of birth
- 5. Order ID (unique to each medication prescribed)
- 6. Electronic authentication by the prescriber, including prescriber registration number
- 7. Date and time of prescription transmission (should be within 30 minutes of the date and time in the fax header, box 1).