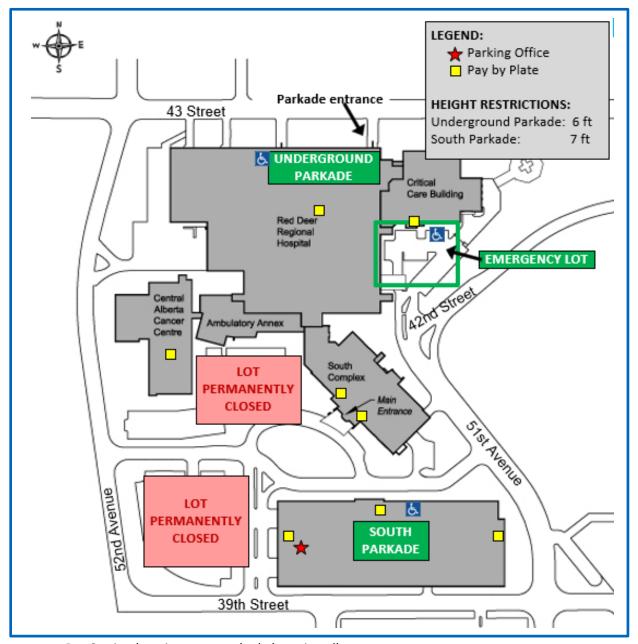

## **Red Deer Regional Hospital**

**Public Parking** 

- o Pay Station locations are marked above in yellow.
- Buy a permit by entering your licence plate before paying by coin or with credit card.
  No need to return to your vehicle to display a permit.
- Have a hard time remembering your licence plate number? Take a picture with your smartphone.

## **Red Deer Regional Hospital Parking Office**

**Location:** Main Level, Hospital Parkade

Business Hours: Monday to Friday 8:00AM - 12:00 PM, 1:00 PM - 4:00 PM

Closed on weekends and statutory holidays

## **Vehicle and Height Restrictions**

**Propane powered vehicles** are not permitted in the parkade or underground parking areas.

**Height restrictions:** Parkade: 2.13 meters (7 feet)

Underground parking: 1.83 meters (6 feet)

# **Accessible Parking Locations**

Parkade: Near elevators on levels P1 and P2

**Underground parkade:** Across from the underground parking elevator lobby

Valid government-issued parking placard for persons with disability required. Parking rates apply.

Emergency Lot – Near main the main Emergency access doors