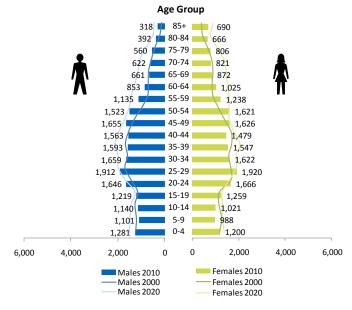

#### Changing Population of Edmonton Zone - Jasper Place

Source: Please refer to Appendix 1 – Data Sources and Definitions

#### Population Summary for Edmonton Zone - Jasper Place

| Year | Male   | Female | Total  |
|------|--------|--------|--------|
| 2000 | 18,793 | 20,429 | 39,222 |
| 2010 | 20,834 | 22,066 | 42,900 |
| 2020 | 25,185 | 26,439 | 51,625 |