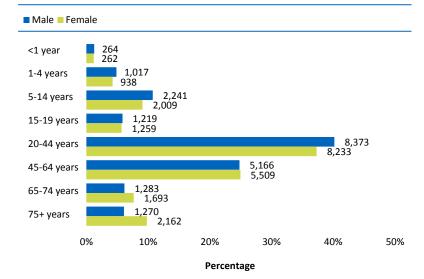

#### Population of Edmonton Zone - Jasper Place, 2010

Source: Please refer to Appendix 1 – Data Sources and Definitions