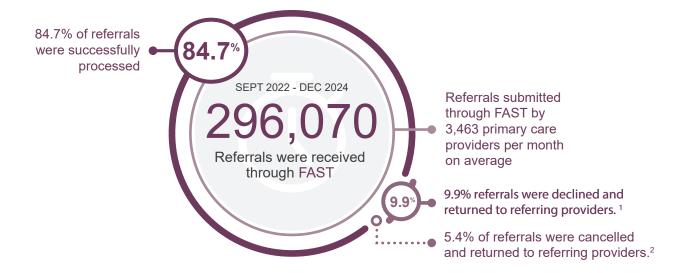

## FOOTNOTES

\*In some of all zones.

- <sup>1</sup>Referrals were declined when they requested a specialist not included in FAST, were for patients that already have an existing relationship with a surgeon, were WCB-related, or when requested information was not provided.
- <sup>2</sup> Referrals were cancelled mainly due to the referral no longer being required, the patient declining the service, or being unable to contact the patient.