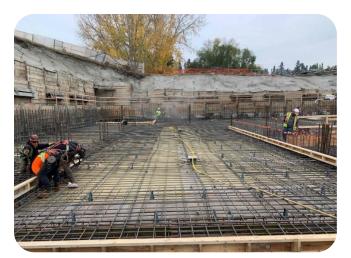

Main Floor slab – first pour

Main Floor slab rebar install

West view

- Main floor slab formwork is ongoing, followed by rebar and mechanical and electrical systems.
- Graphic Design stakeholder engagement has started.
- Furniture planning and design work and equipment planning coordination underway.
- Construction is expected to be complete in late summer 2022, with doors opening several months later