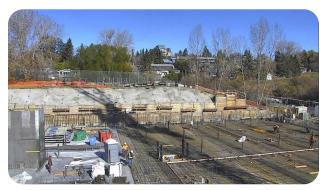

Main Floor slab – first pour

Main Floor slab rebar install

West view

- Main floor slab formwork is ongoing, followed by rebar and mechanical and electrical systems.
- Graphic Design stakeholder engagement has started.
- Furniture planning and design work and equipment planning coordination underway.
- Construction is expected to be complete in late summer 2022, with doors opening several months later