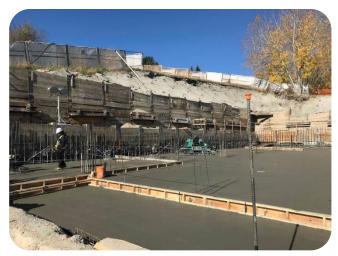

Main Floor slab – first pour

Main Floor slab rebar install

- Foundation and slab on grade pours are complete.
- Weeping tile, radon membrane and underground plumbing completed.
- Waterproofing is ongoing.
- Bulk excavation, removal of soil, for the building interior is now complete.
- Sump pit installation complete.