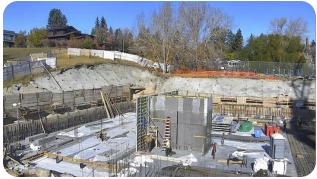

walkin clinic with specialized triage and the opportunity for immediate referrals to onsite programs. These community-based services will provide youth and their families with care designed to stabilize and manage escalating illness and, ideally, prevent hospitalization.
- In addition to the walk-in clinic, the three-storey, 3300sq.-m facility will also offer an intensive treatment program and a day hospital. The facility's services will augment and integrate with existing services provided by AHS and community-based agencies.







- Foundation and slab on grade pours are complete.
- Weeping tile, radon membrane and underground plumbing completed.
- Waterproofing is ongoing.
- Bulk excavation, removal of soil, for the building interior is now complete.
- Sump pit installation complete.



West view



- Main floor slab formwork is ongoing, followed by rebar and mechanical and electrical systems.
- Graphic Design stakeholder engagement has started.
- Furniture planning and design work and equipment planning coordination underway.
- Construction is expected to be complete in late summer 2022, with doors opening several months later



East view



North view



Stair – concrete pour