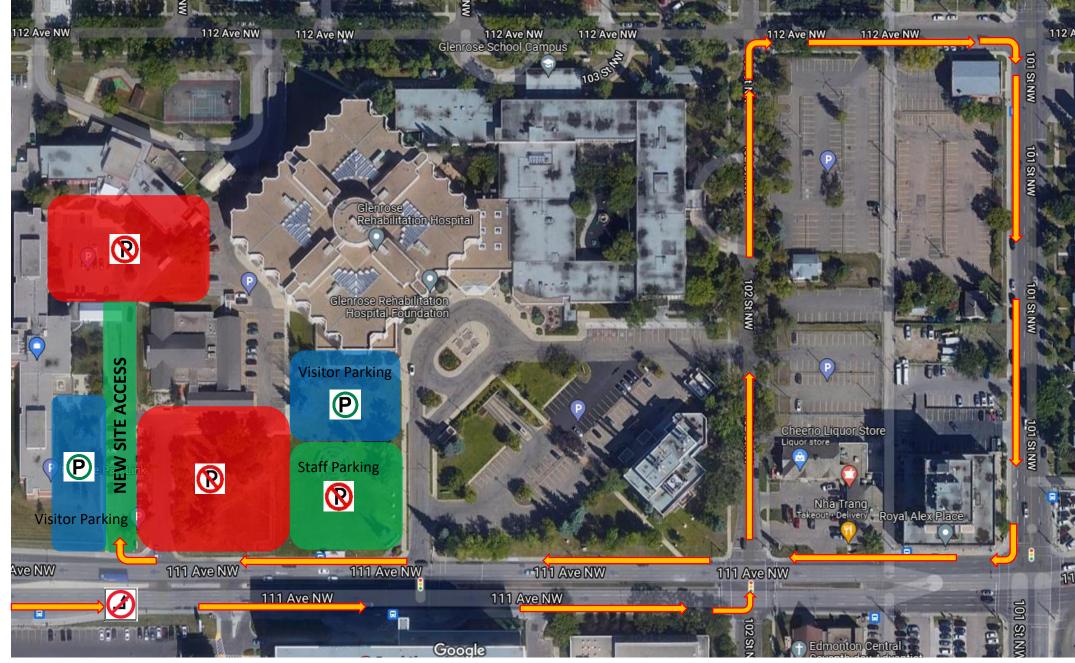

VISITOR VEHICLE ACCESS

There will be NO LEFT TURN <u>INTO</u> NORWOOD from East bound 111<sup>th</sup> Ave.

• There will be NO LEFT TURN <u>FROM</u> NORWOOD onto 111<sup>th</sup> Ave.

## **VISITOR VEHICLE ACCESS**

- There will be NO LEFT TURN INTO NORWOOD from East bound 111<sup>th</sup> Ave.
  - There will be NO LEFT TURN FROM NORWOOD onto 111<sup>th</sup> Ave.