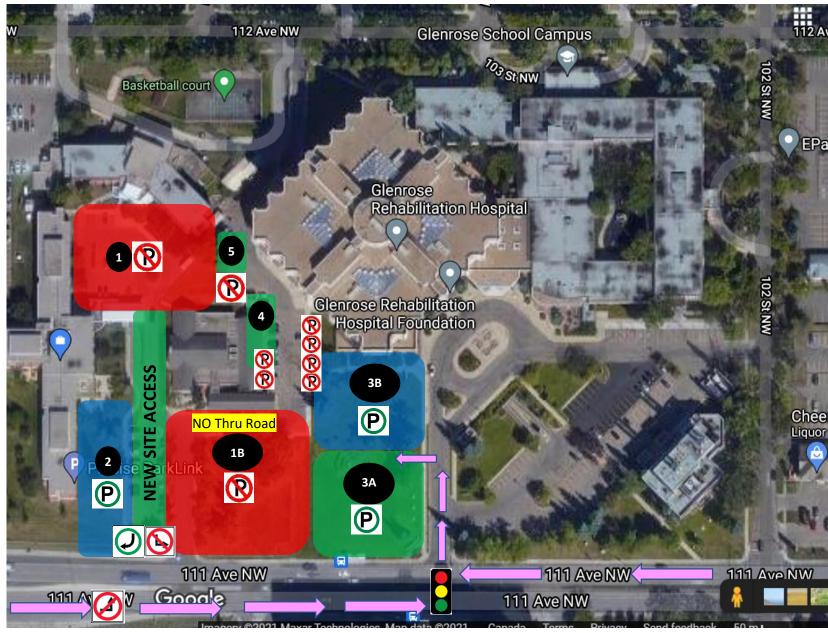

## **SITE PARKING**

112 AV 1 NO PARKING

**<u>1B</u>** NO PARKING and no thru traffic in front of CHOICE

2 VISITOR AND WHEELCHAIR ACCESSIBLE PARKING ONLY

3A Pink Tag Staff/Night Staff ONLY/Visitors (non pink tag staff may park in this area after 1700hrs ONLY)

**<u>3B</u>** Visitor Parking ONLY

4 Southern four stalls will be a drop off area for Chee CHOICE clients and vehicles. The remainder of these stalls will be for staff with Pink Tags.

**<u>5</u>** First Come/First Served for staff with approved parking tags (2 Southern Stalls CLOSED for construction)