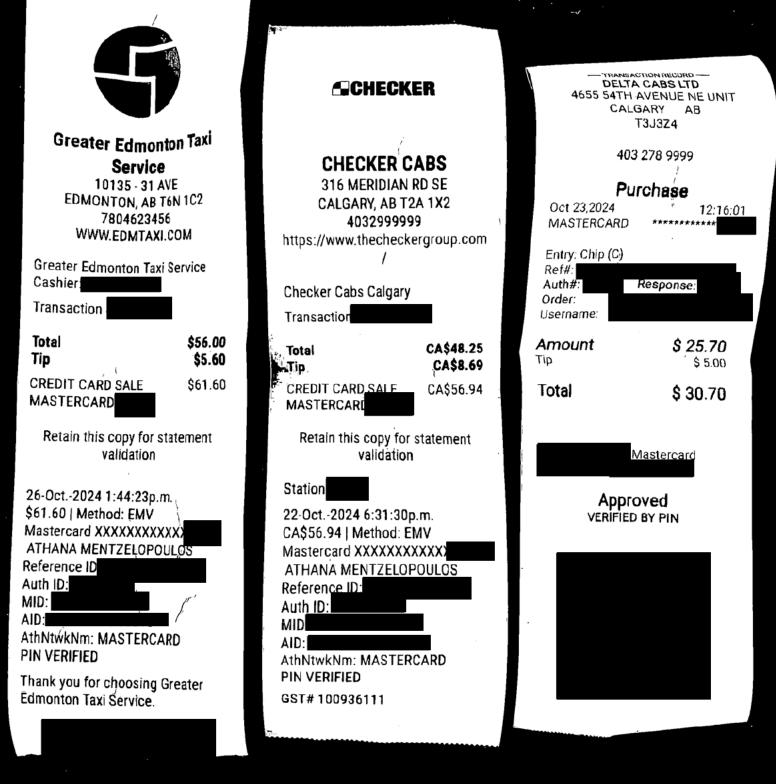

# AHS Executive Expenses Report P-Card

| Claimant Name             | Claimant Title                                                                                                                 |                  | Expen<br>Total | ise Claim |      |       |               |                                                                |              |                   |                  |
|---------------------------|--------------------------------------------------------------------------------------------------------------------------------|------------------|----------------|-----------|------|-------|---------------|----------------------------------------------------------------|--------------|-------------------|------------------|
| MENTZELOPOULOS, ATHANA    | AHS President & CEO                                                                                                            | Edmonton         | \$             | 149.24    |      |       |               |                                                                |              |                   |                  |
| Expense Date              | Business reason                                                                                                                | Expense Location | Expen          | ise Type  | Amou | nt    | From Location | To Location                                                    | # of<br>days | # of<br>Attendees | Trip<br>Distance |
| 10/22/2024                | Work out of the Calgary Office and<br>attend CHF (Calgary Health<br>Foundation) 2024 President's Dinner<br>on October 23, 2024 | AB - Other Zones | Taxi           |           | \$   | 56.94 |               | Delta Marriott<br>Calgary South<br>(135 Southland<br>Drive SE) | 1            |                   |                  |
| 10/23/2024                | Work out of the Calgary Office and<br>attend CHF (Calgary Health<br>Foundation) 2024 President's Dinner<br>on October 23, 2024 | AB - Other Zones | Taxi           |           | \$   |       |               | Calgary office -<br>SPT                                        | 1            |                   |                  |
| 10/26/2024                | Work out of the Calgary Office and<br>attend CHF (Calgary Health<br>Foundation) 2024 President's Dinner<br>on October 23, 2024 | AB - Local       | Taxi           |           | \$   | 61.60 | YEG           | Residence                                                      | 1            |                   |                  |
| Approver(s) for the claim | Approval Status                                                                                                                | Approval Date    |                |           |      |       |               |                                                                |              |                   |                  |
| Approval kept on file     | Approve                                                                                                                        | 22-Nov-24        |                |           |      |       |               |                                                                |              |                   |                  |

# AHS Executive Expenses Report Expenses

| Claimant Name             | Claimant Title                                                                                                              | Claimant            | Expense            |           |                                                          |                                                               |               |              |                   |                     |                  |
|---------------------------|-----------------------------------------------------------------------------------------------------------------------------|---------------------|--------------------|-----------|----------------------------------------------------------|---------------------------------------------------------------|---------------|--------------|-------------------|---------------------|------------------|
|                           |                                                                                                                             | Location            | <b>Claim Total</b> |           |                                                          |                                                               |               |              |                   |                     |                  |
| MENTZELOPOULOS,<br>ATHANA | AHS President & CEO                                                                                                         | Edmonton            | \$ 277.69          |           |                                                          |                                                               |               |              |                   |                     |                  |
| Expense Date              | Business reason                                                                                                             | Expense<br>Location | Expense<br>Type    | Amount    | From Location                                            | To Location                                                   | Justification | # of<br>days | # of<br>Attendees | Attendee<br>Name(s) | Trip<br>Distance |
| 10/22/2024                | Work out of the Calgary Office and attend CHF<br>(Calgary Health Foundation) 2024 President's<br>Dinner on October 23, 2024 | AB - Other<br>Zones | Taxi               | \$ 45.19  | Edmonton<br>Office                                       | YEG                                                           |               | 1            |                   |                     |                  |
| 10/22/2024                | Work out of the Calgary Office and attend CHF<br>(Calgary Health Foundation) 2024 President's<br>Dinner on October 23, 2024 | AB - Other<br>Zones | Meals Per<br>Diem  | \$ 121.50 |                                                          |                                                               |               | 4            |                   |                     |                  |
| 10/23/2024                | Work out of the Calgary Office and attend CHF<br>(Calgary Health Foundation) 2024 President's<br>Dinner on October 23, 2024 | AB - Other<br>Zones | Taxi               | \$ 18.06  | Delta Calgary<br>South, Calgary                          | CHF 2024 President's<br>Dinner (Teatro<br>Risorante, Calgary) |               | 1            |                   |                     |                  |
| 10/23/2024                | Work out of the Calgary Office and attend CHF<br>(Calgary Health Foundation) 2024 President's<br>Dinner on October 23, 2024 | AB - Other<br>Zones | Taxi               | \$ 17.57  | CHF 2024<br>President's<br>Dinner (Teatro<br>Ristorante) | Delta Marriott Calgary<br>South                               |               | 1            |                   |                     |                  |
| 10/25/2024                | Work out of the Calgary Office and attend CHF<br>(Calgary Health Foundation) 2024 President's<br>Dinner on October 23, 2024 | AB - Other<br>Zones | Taxi               | \$ 17.64  | Dinner Meeting                                           | Delta Marriott Calgary<br>South                               |               | 1            |                   |                     |                  |
| 10/25/2024                | Work out of the Calgary Office and attend CHF<br>(Calgary Health Foundation) 2024 President's<br>Dinner on October 23, 2024 | AB - Other<br>Zones | Taxi               | \$ 18.47  | Delta Calgary<br>South, Calgary                          | Dinner Meeting.                                               |               | 1            |                   |                     |                  |
| 10/26/2024                | Work out of the Calgary Office and attend CHF<br>(Calgary Health Foundation) 2024 President's<br>Dinner on October 23, 2024 | AB - Other<br>Zones | Taxi               | \$ 39.26  | Delta Calgary<br>South, Calgary                          | YYC.                                                          |               | 1            |                   |                     |                  |
| Approver(s) for the       | Approval Status                                                                                                             | Approval            |                    |           |                                                          |                                                               |               |              |                   |                     |                  |
| claim                     |                                                                                                                             | Date                |                    |           |                                                          |                                                               |               |              |                   |                     |                  |
| Approval kept on file     | Approve                                                                                                                     | 6-Nov-24            |                    |           |                                                          |                                                               |               |              |                   |                     |                  |