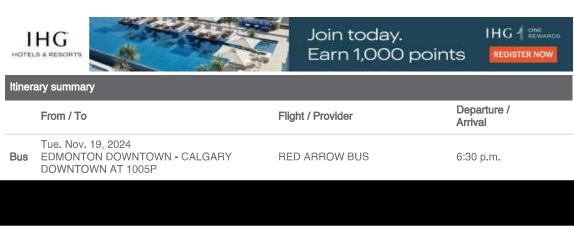

| Invoice Date DD-MMM-YYYY | Payment Method | Category                   | Business Reason                                                                                                                              | Name of Vendor                       | Amount Paid |
|--------------------------|----------------|----------------------------|----------------------------------------------------------------------------------------------------------------------------------------------|--------------------------------------|-------------|
| 13-Nov-2024              | Direct Billing |                            | Red Arrow from Edmonton to Calgary for Community Engagement Session in Claresholm and Fort MacLeod November 19-20, 2024.                     | Red Arrow                            | \$91.02     |
| 13-Nov-2024              | Direct Billing |                            | Return flight from Calgary to Edmonton Community Engagement<br>Session in Claresholm and Fort MacLeod November 19-20, 2024.                  | Vision Travel DT Ontario-West<br>Inc | \$428.46    |
| 21-Nov-2024              | Direct Billing |                            | Red Arrow from Edmonton to Calgary to work out of the Calgary Office and attend the Dean's Advisory Board Meeting at UofC December 12, 2024. | Red Arrow                            | \$91.02     |
| 21-Nov-2024              | Direct Billing |                            | Airfare from Calgary to Edmonton to work out of the Calgary Office and attend the Dean's Advisory Board Meeting at UofC December 12, 2024.   | Vision Travel DT Ontario-West<br>Inc | \$227.46    |
|                          | Direct Billing | Choose from Drop-down List |                                                                                                                                              | Choose from Drop-down List           |             |
| Total Paid in the Month  |                |                            |                                                                                                                                              |                                      |             |

Air Canada

**EXPRESS - JAZZ** 

| ₩            | EDMONTON DOWNTOWN                                                                                                                                                                  |                       | CALGARY DOWNTOWN AT 1005P |
|--------------|------------------------------------------------------------------------------------------------------------------------------------------------------------------------------------|-----------------------|---------------------------|
| Date         | Tue. Nov. 19, 2024 6:30 p.m.                                                                                                                                                       | Company               | RED ARROW BUS             |
| Rate         | \$91.02 TOTAL                                                                                                                                                                      | Phone                 |                           |
| Confirmation |                                                                                                                                                                                    |                       |                           |
| Remarks      | RED ARROW BUS DEPARTS EDMONTONARRIVES: CALGARY DOWNTOWN ACONFIRMATION: RED ARROW BUS RED ARROW CONFIRMATION SEAT DEPARTING EDMONTON DOWNTOWN 100 ARRIVING CALGARY DOWNTOWN 606 5 A | T 1005P<br>010 104 ST | T 0630P                   |