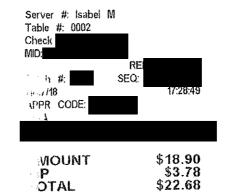

VISA

REF.

THANK YOU FOR
YOUR VISIT

CHILI'S TEXAS GRILL 2000 Airport Road N.E. 2000 airport Road N.E. Calgary, Alberta

Server: Isabe19102

11/27/2018

Table 2/1

5:28 PM

Guests: 0

10173

Menu: Server

TELL US HOW WE'RE DOING!

Receive FREE CHIPS AND SALSA

at your next visit!

Visit www.go-chilis.com to complete our GUEST EXPERIENCE SURVEY within the next 4 days

Your survey code:

| SPARKLING WATER     | 3,00  |
|---------------------|-------|
| * WEST CAESAR SALAD | 15.00 |

ete Subtotal

18.00

| Subtotal | 18.00 |
|----------|-------|
| Tax      | 0,90  |

1 1

18.90

Balance Due

\$18.90

Thank You! We Welcome Your Comments Visit chilis.ca GST.# 821972338RT0001

CHILIS WEST JET CALGARY AIRPORT 2000 AIRPORT ROAD NE UNIT FB CALGARY INT'L AIRPORT CALGARY, AB T2E6W5 (403) 291-4742