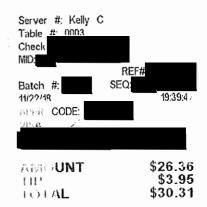

VISA

REF.

THANK YOU FOR
YOUR VISIT

CHILI'S TEXAS GRILL 2000 Airport Road N.E. 2000 airport Road N.E. Calgary, Alberta

Server: Isabe19102

11/27/2018

Table 2/1

5:28 PM

Guests: 0

10173

Menu: Server

TELL US HOW WE'RE DOING!

Receive FREE CHIPS AND SALSA

at your next visit!

Visit www.go-chilis.com to complete our GUEST EXPERIENCE SURVEY within the next 4 days

Your survey code:

| SPARKLING WATER     | 3,00  |
|---------------------|-------|
| * WEST CAESAR SALAD | 15.00 |

ete Subtotal

18.00

| Subtotal | 18.00 |
|----------|-------|
| Tax      | 0,90  |

1 1

18.90

Balance Due

\$18.90

Thank You! We Welcome Your Comments Visit chilis.ca GST.# 821972338RT0001

CHILIS WEST JET CALGARY AIRPORT 2000 AIRPORT ROAD NE UNIT FB CALGARY INT'L AIRPORT CALGARY, AB T2E6W5 (403) 291-4742