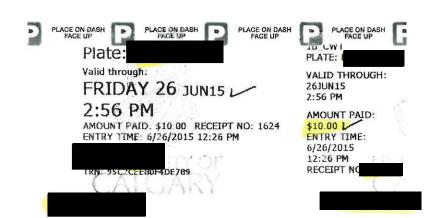

### RECEIPT GST NO. R122556194

TKT NO: POF: IN: 26/18/15 17:46 OUT:26/19/15 18:54 PAID: \$ 44.10 (GST INCLUDED) MASTERCARD

YOU HAVE 15 MIN. TO EXIT

Calgary International Airport Parkade

The Westin Edmonton 10135 100 St Edmonton, AB T5J 0N7 Canada

#### RECEIPT GST NO. R122556194

TKT NO: C50
POF: C50
IN: 06/22/15 17:56
OUT:06/23/15 20:10
PAID: \$ 54.60
(GST INCLUDED)
MASTERCARD

YOU HAVE 15 MIN. TO EXIT

Calgary International Airport Parkade

The Westin Edmonton 10135 100 St Edmonton, AB T5J 0N7 Canada