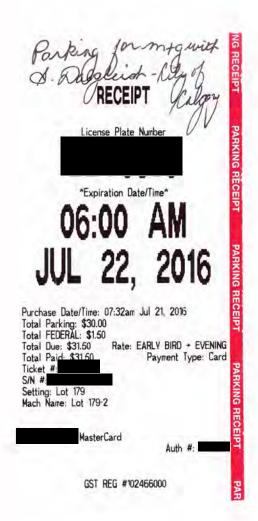

# July 21st Mtg with S. Dalgleish City of Calgary

## July 22nd - Parking Jt AH/AHS LRP, Bdgt CEO

#### RECEIPT GST NO. R122556194

TKT NO: POF: C50

IN: 07/22/16 06:25 V OUT:07/22/16 18:02

PAID: \$ 29.35

DURATION: 0 11: 37 (GST INCLUDED)

MASTERCARD

YOU HAVE 10 MIN. TO EXIT

From: Kerry Pace