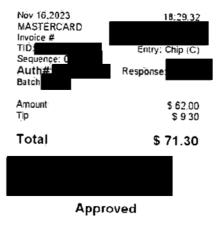

#### Purchase

| Nov 03,2023<br>MASTERCARD       | 18-00-12            |
|---------------------------------|---------------------|
| TID:                            | Entry: Chip (C)     |
| Sequence<br>Auth#<br>Batch: 001 | Response            |
| Amount<br>Tip                   | \$ 62.00<br>\$ 9.30 |
| Total                           | \$ 71.30            |
| Amount<br>Tip                   | \$ 9.30             |

### Approved

Important:Retain this copy for your record

Cardholder copy