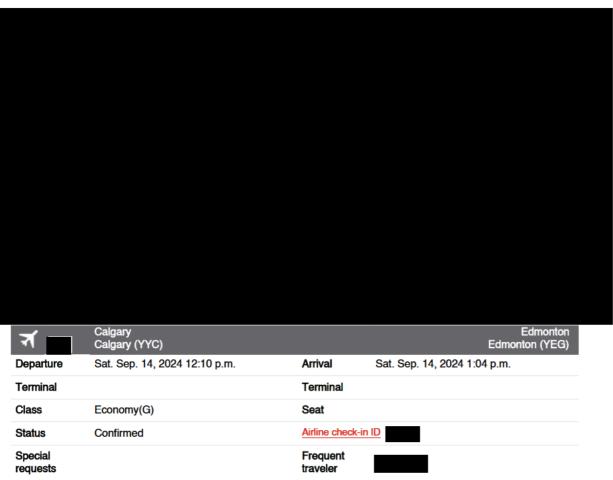

|                                                           | Join toda<br>Earn 1,00                         |                                       | TER NOW                                                                                        |
|-----------------------------------------------------------|------------------------------------------------|---------------------------------------|------------------------------------------------------------------------------------------------|
| Itinerary summary<br>From / To                            | Flight / Provider                              | Departure / Arriva                    | Passport &<br>Visa<br>Requirements                                                             |
| Flight Fri. Sep. 13, 2024                                 | Air Canada<br>OPERATED BY AIR CANADA EXPRES    | 10:35 a.m                             | Check in<br>Check in<br>Check in<br>Check in<br>Canadian<br>Government<br>Travel<br>Advisories |
| Flight Sat. Sep. 14, 2024<br>Calgary(YYC) - Edmonton(YEG) | Air Canada<br>OPERATED BY AIR CANADA EXPRES    | 12:10 p.m<br>SS - JAZZ 1:04 p.m.      | Check in Airport & Flight Status                                                               |
|                                                           | ELLIGENCE HUB                                  | LEARN MORE                            |                                                                                                |
| AC Edmonton<br>Edmonton (YEG)                             | 35 a.m. <b>Arrival</b> Fri.                    | · · · · · · · · · · · · · · · · · · · | Calgary<br>ary (YYC) ONE CLICK.                                                                |
| Departure Fri. Sep. 13, 2024 10:3                         | Spa.m. Arrivai Fri.<br>Terminal                | Sep. 13, 2024 11:31 a.m.              | ONE QUESTION.                                                                                  |
| Class Economy(W)                                          | Seat                                           |                                       | TAKE SURVEY                                                                                    |
| Status Confirmed                                          | Airline check-in ID                            |                                       |                                                                                                |
| Special<br>requests                                       | Frequent<br>traveler                           |                                       |                                                                                                |
| Equipment DHC8 Dash 8-400                                 | Duration/ 00:<br>Meal service                  | 56/No meal service                    |                                                                                                |
| eTicket                                                   |                                                |                                       |                                                                                                |
|                                                           | NADA EXPRESS - JAZZ<br>CANADA EXPRESS - JAZZ** |                                       |                                                                                                |
| Baggage •                                                 | •                                              |                                       |                                                                                                |