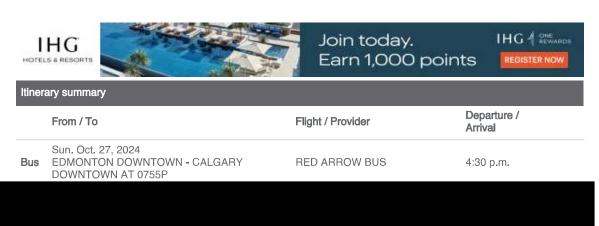

# TRAVEL INTELLIGENCE HUB Get the latest information & advisories

| ₩            | EDMONTON DOWNTOWN                                                                                                                                                                                                         |         | CALGARY DOWNTOWN AT 0755P |  |
|--------------|---------------------------------------------------------------------------------------------------------------------------------------------------------------------------------------------------------------------------|---------|---------------------------|--|
| Date         | Sun. Oct. 27, 2024 4:30 p.m.                                                                                                                                                                                              | Company | RED ARROW BUS             |  |
| Rate         | \$91.02 TOTAL                                                                                                                                                                                                             | Phone   | 18002321958               |  |
| Confirmation |                                                                                                                                                                                                                           |         |                           |  |
| Remarks      | RED ARROW BUS DEPARTS EDMONTON DOWNTOWN AT 0430PARRIVES: CALGARY DOWNTOWN AT 0755PCONFIRMATION: RED ARROW BUS RED ARROW CONFIRMATION SEAT DEPARTING EDMONTON DOWNTOWN 10014 104 ST ARRIVING CALGARY DOWNTOWN 606 5 AVE SW |         |                           |  |