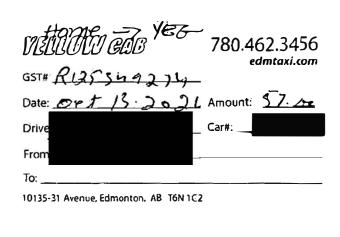

WWW.EDMTAXI.COM

Transaction

Total \$62.00
Tip \$9.30
CREDIT CARD SALE \$71.30
MASTERCARD

Retain this copy for statement validation

29 Oct 2024 9 48 25p ii

**Guest Folio** 

**Primary Guest** 

Guest Name

### Purchase

Nov 16.2024 AMEX 14:11:41

Entry: Tap EMV (H)

Response:

Auth#: Response:

Order:

Username:

Amount \$ 62.00 Tip \$ 9.30

Total \$71.30

MERICAN

Sask Arrow A