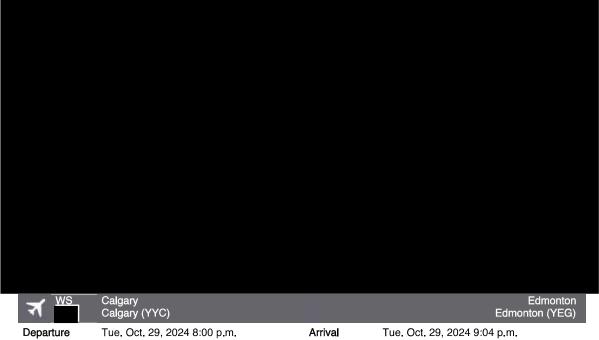

Quick links

Check-in Information

Passport & Visa Requirements

Canadian Government Travel Advisories

Airport & Flight Status

Weather

Flight Tue. Oct. 29, 2024 Westjet WS3137
OPERATED BY WESTJET 8:00 p.m.9:04 p.m.
Check in

| ₹ ws             | Calgary Calgary (YYC)                                       |                           | Edmonton<br>Edmonton (YEG)   |
|------------------|-------------------------------------------------------------|---------------------------|------------------------------|
| Departure        | Tue. Oct. 29, 2024 8:00 p.m.                                | Arrival                   | Tue. Oct. 29, 2024 9:04 p.m. |
| Terminal         |                                                             | Terminal                  |                              |
| Class            | Economy/Coach Discounted(B)                                 | Seat                      |                              |
| Status           | Confirmed                                                   | Airline check-ir          | n ID                         |
| Special requests |                                                             | Frequent<br>traveler      |                              |
| Equipment        | DHC8 Dash 8-400                                             | Duration/<br>Meal service | 01:04/Snack                  |
| eTicket          |                                                             |                           |                              |
| Remarks          | OPERATED BY WESTJET ENCORE **CHECK IN WITH WESTJET ENCORE** |                           |                              |
| Baggage          |                                                             | <b>&gt;</b>               |                              |