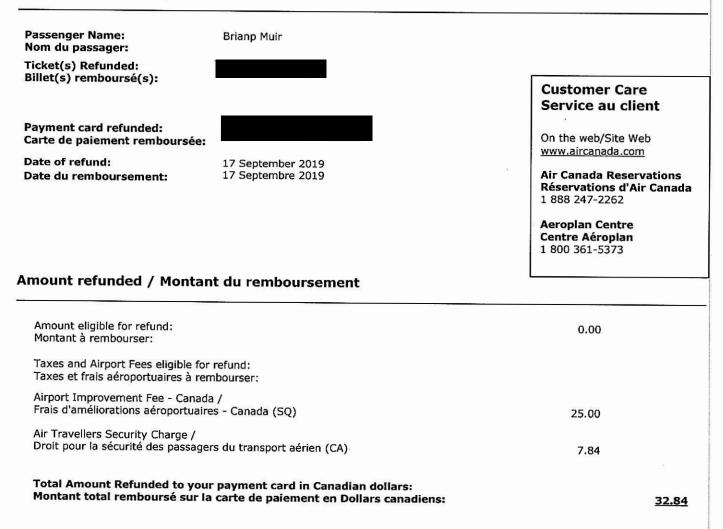

YES

| DD-MMM-YYYY      | Payment Method | Category       | Description/Purpose of the Expense                                                                                                                                                                                                | Name of Vendor | Amount Paid |
|------------------|----------------|----------------|-----------------------------------------------------------------------------------------------------------------------------------------------------------------------------------------------------------------------------------|----------------|-------------|
| 19-Sep-2019      |                |                | PPEC Meeting - Grande Prairie to Calgary, same day return on September<br>19, 2019 - <b>Rationale</b> : changed the return flight to Sep 20, 2019 due to<br>meetings running past the last flight of the day - left the following |                |             |
|                  | Direct Billing | Airline Ticket | morning                                                                                                                                                                                                                           | Vision Travel  | \$447.06    |
| 18-Sep-2019      | Direct Billing | Airline Ticket | Credit for being an aeroplan Member                                                                                                                                                                                               | Vision Travel  | -\$32.84    |
| 20-Sep-2019      | Direct Billing | Airline Ticket | PPEC Meeting - Calgary to Grande Prairie flight change to Sep 20, 2019 -<br>Change fee and fare difference                                                                                                                        | Vision Travel  | \$219.51    |
|                  | Direct Billing | Airline Ticket |                                                                                                                                                                                                                                   | Vision Travel  |             |
|                  | Direct Billing | Airline Ticket |                                                                                                                                                                                                                                   | Vision Travel  |             |
| Fotal Paid in th | e Month        |                |                                                                                                                                                                                                                                   |                | \$ 633.73   |