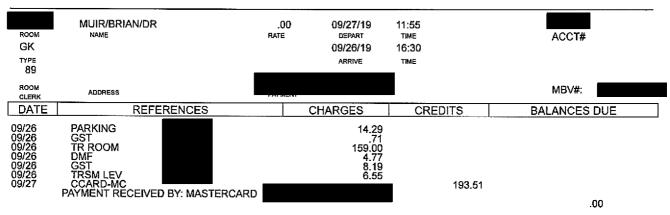

APPROVED 001/00

|               |                  | 09-26-19             |
|---------------|------------------|----------------------|
| Dr Brian Muir | Folio No.        | Room No. :           |
|               | A/R Number :     | Arrival : 09-25-19   |
|               | Group Code :     | Departure : 09-26-19 |
|               | Company :        | Conf. No. :          |
|               | Membership No. : | Rate Code :          |
|               | Invoice No.      | Page No. 1 of 1      |

| Date                                                                                                                                                                                                                                            | Description        |         | Charges | Credits |
|-------------------------------------------------------------------------------------------------------------------------------------------------------------------------------------------------------------------------------------------------|--------------------|---------|---------|---------|
| 09-25-19                                                                                                                                                                                                                                        | *Accommodation     |         | 131.99  |         |
| 09-25-19                                                                                                                                                                                                                                        | Hospitality Tax 4% |         | 5.28    |         |
| 09-25-19                                                                                                                                                                                                                                        | GST 5%             |         | 6.60    |         |
| 09-26-19                                                                                                                                                                                                                                        | MasterCard         |         |         | 143.87  |
| Thank you for staying with us! Qualifying points for this stay will automatically be credited to<br>your account. Please tell us about your stay by writing a review here - www.ihg.com/reviews.<br>We look forward to welcoming you back soon. |                    | Total   | 143.87  | 143.87  |
|                                                                                                                                                                                                                                                 |                    | Balance | 0.00    |         |