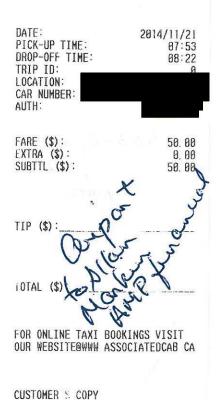

#### 1) Travel expenses

Includes local and out of province/country travel expenses. Other travel includes items such as taxis, parking mileage, car rental and other expenses related to travel.