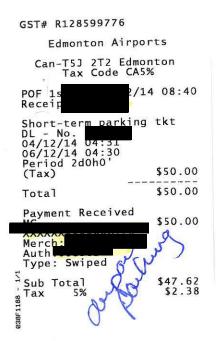

#### 1) Travel expenses

Includes local and out of province/country travel expenses. Other travel includes items such as taxis, parking mileage, car rental and other expenses related to travel.