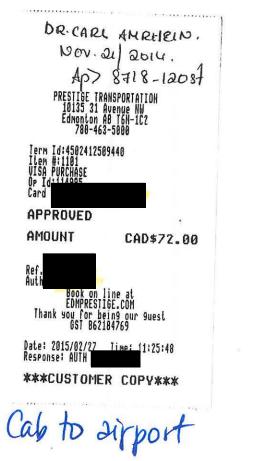

#### 1) Travel expenses

Includes local and out of province/country travel expenses. Other travel includes items such as taxis, parking mileage, car rental and other expenses related to travel.