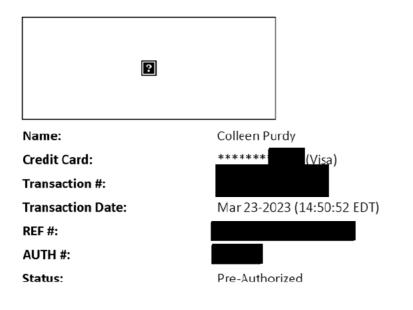

## AHS Executive Expenses Report Expenses

| Claimant Name       | Claimant Title                                          | <b>Claimant Location</b> | Expense      |           |          |          |               |      |           |          |          |
|---------------------|---------------------------------------------------------|--------------------------|--------------|-----------|----------|----------|---------------|------|-----------|----------|----------|
|                     |                                                         |                          | Claim Total  |           |          |          |               |      |           |          |          |
| PURDY, COLLEEN ANNE | VP Corporate Services & Chief Financial Officer         | Calgary                  | \$ 981.75    |           |          |          |               |      |           |          |          |
| Expense Date        | Business reason                                         | Expense Location         | Expense Type | Amount    | From     | То       | Justification | # of | # of      | Attendee | Trip     |
|                     |                                                         |                          |              |           | Location | Location |               | days | Attendees | Name(s)  | Distance |
| 3/23/2023           | Professional Membership for Executive Position (Colleen | AB - Local               | Membership   | \$ 981.75 |          |          |               | 1    |           |          |          |
|                     | Purdy) effective from March 23/2023 to March 23/2024    |                          | Dues         |           |          |          |               |      |           |          |          |
| Approver(s) for the | Approval Status                                         | Approval Date            |              |           |          |          |               |      |           |          |          |
| claim               |                                                         |                          |              |           |          |          |               |      |           |          |          |
| CHIES, MAURO A      | Approve                                                 | 24-Mar-23                |              |           |          |          |               |      |           |          |          |

## Membership Transaction Summary

| Description            | Price    |
|------------------------|----------|
| Executive              | \$635.00 |
| Calgary                | \$300.00 |
| GST                    | \$46.75  |
| Total                  | \$981.75 |
| Payment                | \$981.75 |
| Balance Due            | \$0.00   |
| GST/HST #107383002RT   |          |
| QST #TQ0001-1206801472 |          |

|                    | Member Information |
|--------------------|--------------------|
| Name:              | Ms. Colleen Purdy  |
| Member ID:         |                    |
| Address:           |                    |
| Address Line 2:    |                    |
| City:              | Cagary             |
| Province or state: | AB                 |
| Country:           | Canada             |