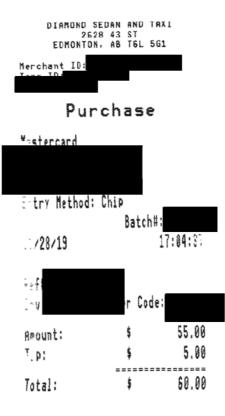

Application Label:Mastercard

\*\* Total 169.73 -189.73 \*\*\* Balance 0.00

Continued on the next page

6 . . . .

| GREATER EDWONTON TAXT |
|-----------------------|
| SERVICE               |
| 10135 31 AVE NW       |
| EDMONTON AB           |
|                       |
| CARD                  |
| CARD TYPE MASTERCARD  |
| DATE 2019/12/02       |
| TIME 4386 16:37:42    |
| INVOICE #             |
| RECEIPT NUMBER        |
|                       |
|                       |
| PURCHASE              |
| AMOUNT \$55.00        |
| TIP \$4.00            |
| TOTAL                 |
| I TOTAL               |