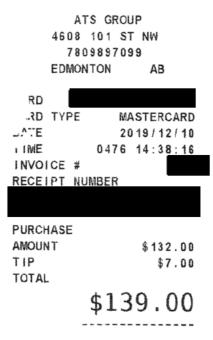

Application Label:Mastercard

\*\* Total 169.73 -189.73 \*\*\* Balance 0.00

Continued on the next page

6 . . . .

| GREATER EDWONTON TAXT |
|-----------------------|
| SERVICE               |
| 10135 31 AVE NW       |
| EDMONTON AB           |
|                       |
| CARD                  |
| CARD TYPE MASTERCARD  |
| DATE 2019/12/02       |
| TIME 4386 16:37:42    |
| INVOICE #             |
| RECEIPT NUMBER        |
|                       |
|                       |
| PURCHASE              |
| AMOUNT \$55.00        |
| TIP \$4.00            |
| TOTAL                 |
| I TOTAL               |

# \$59.00