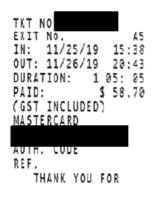

### RECEIPT GST NO. R122556194

13)

| TKT NO              |
|---------------------|
| EXIT NO. A1         |
| IN: 12/02/19 14:19  |
| OUT: 12/03/19 18:42 |
| DURATION: 1 04: 23  |
| PAID: \$ 58.70      |
| (GST INCLUDED)      |
| MASTERCARD          |
|                     |
| AUTH, CVDE          |
| REF.                |
| THANK YOU FOR       |