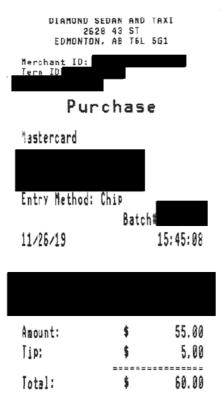

Application Label:Mastercard

\*\* Total 169.73 -189.73 \*\*\* Balance 0.00

Continued on the next page

6 . . . .

| GREATER EDWONTON TAXT |
|-----------------------|
| SERVICE               |
| 10135 31 AVE NW       |
| EDMONTON AB           |
|                       |
| CARD                  |
| CARD TYPE MASTERCARD  |
| DATE 2019/12/02       |
| TIME 4386 16:37:42    |
| INVOICE #             |
| RECEIPT NUMBER        |
|                       |
|                       |
| PURCHASE              |
| AMOUNT \$55.00        |
| TIP \$4.00            |
| TOTAL                 |
| I TOTAL               |