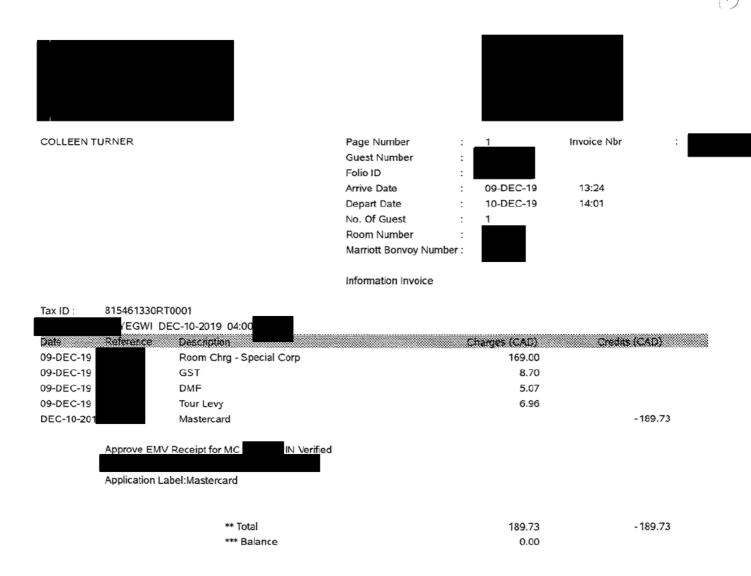

### CARDHOLDER COPY

IMPORTANT - RETAIN THIS COPY FOR YOUR RECORDS

YELLOW CAB 780.462.3456 BARREL TAX: 780.469.777; EDMTAX:.COM GST 100403070

· · . .

COLLEEN TURNER

Information Invoice

| Tax ID :  | 815461330RT0001<br>EGWI DEC-03-2019 03:30 |                |           |
|-----------|-------------------------------------------|----------------|-----------|
|           | Reference Description                     |                | its (CAD) |
| 02-DEC-19 | and a short out                           | 169.00         |           |
| 02-DEC-19 | GST                                       | 8.70           |           |
| 02-DEC-19 | DMF                                       | 5.07           |           |
| 02-DEC-19 | Tour Levy                                 | 6.96           |           |
| DEC-03-20 | 1 Mastercard                              |                | -189.73   |
|           | Approve EMV Receipt for MC PIN Verified   |                |           |
|           | *** Total<br>*** Balance                  | 189.73<br>0.00 | - 189.73  |

Continued on the next page

(i)