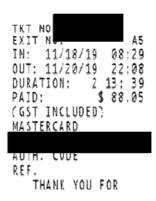

## RECEIPT GST NO. R122556194

(8)

| TKT NO:             |
|---------------------|
| EXIT NO. A4         |
| IN: 11/27/19 14:47  |
| OUT: 11/28/19 19:40 |
| DURATION: 1 04: 53  |
| PAID: \$ 58.70      |
| (GST INCLUDED)      |
| MASTERCARD          |
|                     |
| AUTH. CODE          |
| REF.                |
| THANK YOU FOR       |
|                     |