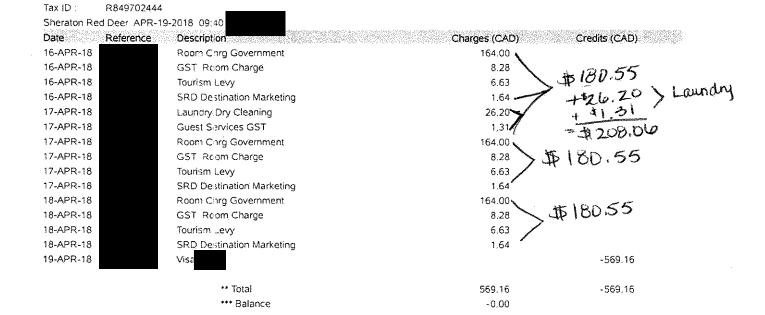

Re: Central Zone Medical Affairs Administration

| Sheraton Red Deer<br>3310 50 Avenue<br>Red Deer, AB T4N 3>          | <b>K</b> Q                |                                |                         |             |      |
|---------------------------------------------------------------------|---------------------------|--------------------------------|-------------------------|-------------|------|
| Canada                                                              |                           |                                | ~*                      | <b>f</b>    |      |
| Tel: 403-346-2091 Fax                                               | x: 403-340-0255           |                                | She                     | raton       |      |
| Daniel Edgcumbe                                                     | ,                         | Page Number                    | : 1                     | Invoice Nbr | -    |
| Alberta Health Service                                              | es li                     | Guest Number                   |                         |             |      |
|                                                                     |                           | Folio ID                       |                         |             |      |
|                                                                     |                           | Arrive Date                    | 04-APR-18               | 17:29       |      |
|                                                                     |                           | Depart Date                    | 05-APR-18               | 08:35       |      |
|                                                                     |                           | No. Of Guest                   | : 1                     |             |      |
|                                                                     |                           | Room Number                    |                         |             |      |
|                                                                     |                           | Club Account<br>Voucher Number |                         |             |      |
|                                                                     |                           | voucher Number                 |                         |             |      |
|                                                                     |                           | Tax Invoice                    |                         |             |      |
| Tax ID : R84970<br>Sheraton Red Deer A<br>Date Referen<br>04-APR-18 | PR-05-2018 08:4(          |                                | Charges (CAD)<br>129.00 | Credits (CA | )    |
| 04-APR-18                                                           | Tourism Lavy              |                                | 5.21                    |             |      |
| 04-APR-18                                                           | SRD Destination Marketing |                                | 1.29                    |             |      |
| 05-APR-18                                                           | Vísa                      |                                | 7 . ha d                | -135.5      | 0    |
|                                                                     | ** Total                  |                                | 135.50                  | -135.5      | 0    |
|                                                                     | *** Balance               |                                | 0.00                    |             |      |
|                                                                     |                           |                                |                         |             |      |
| GST Summary                                                         | GST# R849702444           |                                |                         | Amount (0   | IAD) |
| GST Roor                                                            | n Revenue                 |                                |                         | (           | 0.00 |
| GST FOOD                                                            | & Beverage                |                                |                         | (           | 100  |

 GST Food & Beverage
 0.00

 GST Telephone
 0.00

 GST Other
 0.00

 GST Total
 0.00

When you stay with us, we Go Beyond so you can too with thoughtful service, exceptional experiences and everything you seek when traveling. Book your next stay at Sheraton.com