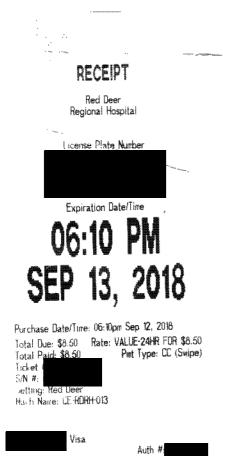

### RECEIPT

Red Deer Regional Hospital

License Plate Number

 Purchase Date/Time:
 09:10am
 Sep 19, 2018

 Total Due:
 \$8.50
 Rate:
 VALUE-24HR FOR \$8.50

 Total Date:
 Paid:
 \$8.60
 Pmt Type:
 CC (Swipe)

Ticke S/N # Setting: Red Deer Mach Name: CE-3DRH-026

, Visa

Auth #: DO NOT PLACE ON DASH

Sheraton Red Deer 3310 50 Avenue Red Deer, AB T4N 3X9 Canada Tel: 403-346-2091 Fax: 403-340-0255