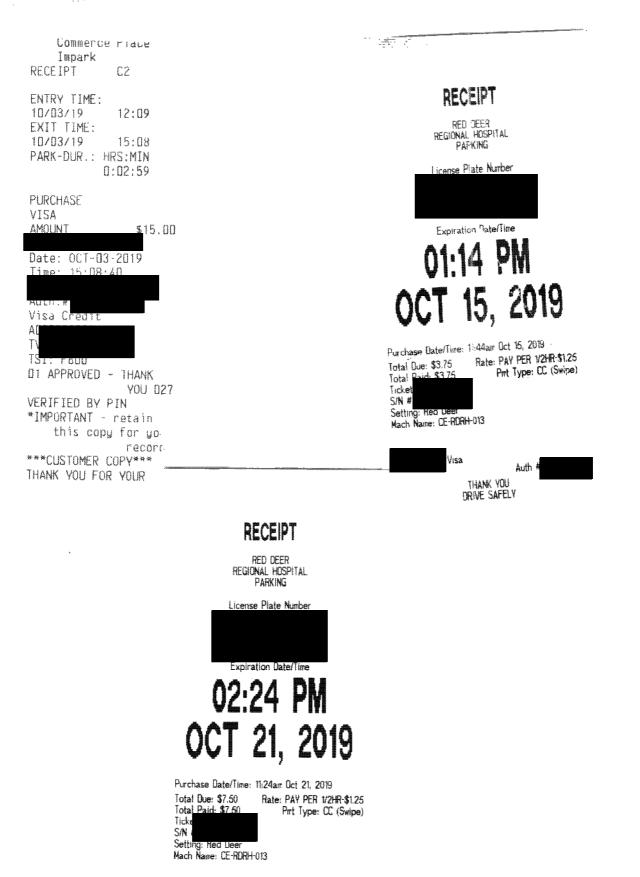

# AHS Public Disclosure Expense Claims

| Claimant<br>Name    | Claimant Title                                                                   | Claimant<br>Location | Expense<br>Claim Total |                             |           |                                                       |                                           |               |   |                   |                     |                  |
|---------------------|----------------------------------------------------------------------------------|----------------------|------------------------|-----------------------------|-----------|-------------------------------------------------------|-------------------------------------------|---------------|---|-------------------|---------------------|------------------|
| EDGCUMBE,<br>DANIEL | Zone Medical Director, Central Zone                                              | Vegreville           | \$ 2,368.37            |                             |           |                                                       |                                           |               |   |                   |                     |                  |
| Expense Date        | Business reason                                                                  |                      | Expense<br>Location    | Expense Type                | Amount    | From Location                                         | To Location                               | Justification | - | # of<br>Attendees | Attendee<br>Name(s) | Trip<br>Distance |
| 10/2/2019           | Mileage to attend Admin Meetings - T                                             | ofield               |                        | Mileage-Local-<br>Home Zone | \$ 61.10  | Vegreville to<br>Tofield                              | Vegreville                                |               | 1 |                   |                     | 130              |
| 10/2/2019           | Meals - attend Admin Meetings - Tofie                                            | eld                  | AB - Local             | Meals Per Diem              | \$ 13.00  |                                                       |                                           |               | 1 |                   |                     |                  |
| 10/3/2019           | Legal meeting in Edmonton then onto<br>MLA meeting the following morning a       |                      | -                      | Mileage-Local-<br>Home Zone | \$ 119.85 | Vegrville                                             | Red Deer                                  |               | 1 |                   |                     | 255              |
| 10/3/2019           | Legal meeting in Edmonton                                                        |                      | AB - Other<br>Zones    | Parking - Lot or<br>Parkade | \$ 15.00  |                                                       |                                           |               | 1 |                   |                     |                  |
| 10/3/2019           | Legal meeting in Edmonton then onto<br>MLA meeting the following morning a       |                      | AB - Local             | Meals Per Diem              | \$ 37.00  |                                                       |                                           |               | 1 |                   |                     |                  |
| 10/3/2019           | Legal meeting in Edmonton then onto<br>MLA meeting the following morning a       |                      | AB - Local             | Accommodations              | \$ 132.31 |                                                       |                                           |               | 1 |                   |                     |                  |
| 10/4/2019           | In Red Deer for MLA meeting the follo<br>morning and patient meeting             | wing                 | AB - Local             | Meals Per Diem              | \$ 23.50  |                                                       |                                           |               | 1 |                   |                     |                  |
| 10/4/2019           | Legal meeting in Edmonton then onto<br>MLA meeting the following morning a       |                      | -                      | Mileage-Local-<br>Home Zone | \$ 119.85 | Red Deer                                              | Vegreville                                |               | 1 |                   |                     | 255              |
| 10/8/2019           | Lloydminster Hospital Meeting -<br>Saskatchewan/Alberta Physician Requ           | irements             |                        | Mileage-Other               | \$ 141.00 | Vegreville to<br>Lloydminster<br>Hospital             | Vegreville                                |               | 1 |                   |                     | 300              |
| 10/15/2019          | 1:1 physicians meetings in Red Deer th<br>Calgary for ZEL meeting the next day   | nen to               |                        | Mileage-Local-<br>Home Zone | \$ 191.76 | Vegreville to Red<br>Deer                             | Calgary                                   |               | 1 |                   |                     | 408              |
| 10/15/2019          | 1:1 physicians meetings in Red Deer th<br>Calgary for ZEL meeting the next day   | nen to               | AB - Local             | Parking - Lot or<br>Parkade | \$ 3.75   |                                                       |                                           |               | 1 |                   |                     |                  |
| 10/15/2019          | 1:1 physicians meetings in Red Deer th<br>Calgary for ZEL meeting the next day   | nen to               | AB - Local             | Meals Per Diem              | \$ 37.00  |                                                       |                                           |               | 1 |                   |                     |                  |
| 10/15/2019          | 1:1 physicians meetings in Red Deer th<br>Calgary for ZEL meeting the next day - |                      | AB - Local             | Accommodations              | \$ 342.88 |                                                       |                                           |               | 2 |                   | 1                   |                  |
| 10/16/2019          | In Calgary for ZEL retreat                                                       |                      | AB - Other<br>Zones    | Meals Per Diem              | \$ 34.50  |                                                       |                                           |               | 1 |                   |                     |                  |
| 10/17/2019          | ZEL Tour of Ponoka Centennial Centre<br>FMD - Dr Day                             | ; 1:1 with           |                        | Mileage-Local-<br>Home Zone | \$ 191.76 | Calgary - Delta<br>South - 135<br>Southland Drive SE, | Ponoka Centennial<br>Centre to Vegreville |               | 1 |                   |                     | 408              |