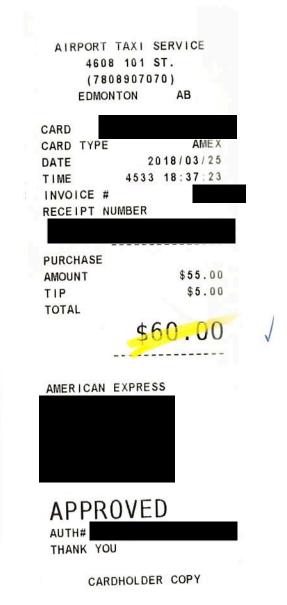

| То:                                                                                                                                                                    | Tuesday, March 06, 2018 3:09 PM<br>FW: Receipt For Mr David Carpenter March 1st |
|------------------------------------------------------------------------------------------------------------------------------------------------------------------------|---------------------------------------------------------------------------------|
| FYI                                                                                                                                                                    |                                                                                 |
| From: Infinity Transportation Inc [r<br>Sent: Tuesday, March 06, 2018 3:0<br>To:<br>Subject: Receipt For Mr David Carp                                                 |                                                                                 |
| From: "AIRPORT TAXI SERV Date: Mar 6, 2018 2:01 PM Subject: Transaction Receipt - Date: <a href="mailto:infinitytransportationinc@">infinitytransportationinc@</a> Cc: | ICE" < esp_receipt@moneris.com>  Oo Not Reply                                   |
| AIRPORT TAXI SERVICE                                                                                                                                                   |                                                                                 |
| T:                                                                                                                                                                     |                                                                                 |
| APPROVED                                                                                                                                                               |                                                                                 |
| TYPE PURCHASE                                                                                                                                                          | ·                                                                               |
| ORDER ID                                                                                                                                                               |                                                                                 |
| AMOUNT (CAD) \$66.00                                                                                                                                                   |                                                                                 |
| CARD NUM<br>ACCOUNT MC                                                                                                                                                 |                                                                                 |
| DATE Mar 06 2018 02<br>REF NUM                                                                                                                                         | ::00PM                                                                          |
| AUTH CODE                                                                                                                                                              |                                                                                 |

|             |                                                                                                                             |                             | Meal (A            | llowand        | e OR Re      | ceipt)(A)                              |                    |                                                                       |                    |                                                |
|-------------|-----------------------------------------------------------------------------------------------------------------------------|-----------------------------|--------------------|----------------|--------------|----------------------------------------|--------------------|-----------------------------------------------------------------------|--------------------|------------------------------------------------|
| <u>Date</u> | Description: (include purpose of trip, mode of travel, starting point, details of expenditure)                              | Cost<br>Effective<br>method | Allowa<br>Within C |                | Allowan      | eceipt <u>or</u><br>ce Outside<br>mada | Accom-<br>modation | <u>Transportation</u><br>(Flight, Car Rental,<br>Fuel, Parking, Taxi) | Other<br>(Itemize) | Mileage km<br>(E)                              |
|             | point admin or experimency                                                                                                  | used?                       | Meal<br>Type       | Allow-<br>ance | Meal<br>Type | <u>Amount</u>                          | (-2                | (C)                                                                   | (-,                | 134<br>2 1 1 1 1 1 1 1 1 1 1 1 1 1 1 1 1 1 1 1 |
| 28-Feb-2018 | Mileage from residence to YQL to attend Finance Committee and Audit & Risk Committee Meetings on March 01, 2018 and return. | Yes                         |                    |                |              |                                        |                    |                                                                       |                    | 40                                             |
| 28-Feb-2018 | Parking at YQL to attend Board<br>Meetings in Edmonton on March 01,<br>2018.                                                | Yes                         |                    |                |              |                                        |                    | \$16.00 🗸                                                             |                    |                                                |
| 28-Feb-2018 | Flight from YQL to YEG and return to attend Board Committee Meetings on March 01, 2018.                                     | Yes                         |                    |                |              |                                        |                    | \$596.66                                                              | <b>√</b>           |                                                |
| 28-Feb-2018 | Taxi from YEG to SSP.                                                                                                       | Yes                         |                    |                |              |                                        |                    | \$60.00 🗸                                                             |                    |                                                |
| 28-Feb-2018 | One night accommodation.                                                                                                    | Yes                         | D-\$20.75          | \$20.75<br>V   | /            |                                        | \$167.28           | /                                                                     |                    |                                                |
| 1-Mar-2018  | ETS Fare to travel from hotel to SSP.                                                                                       | Yes                         |                    |                |              |                                        |                    | \$3.25                                                                | ~                  |                                                |
| 25-Mar-2018 | Parking at YQL to attend Private and<br>Public Board Meetings in Edmonton<br>on March 26th and tour on March 27,<br>2018.   | Yes                         |                    |                |              |                                        |                    | \$24.00                                                               | /                  |                                                |
| 25-Mar-2018 | Flight from YQL to YEG and return to attend Private and Public Board Meetings on March 26th and tour on March 27, 2018.     | Yes                         |                    |                |              |                                        |                    | \$451.76                                                              |                    |                                                |
| 25-Mar-2018 | Taxi from YEG to hotel.                                                                                                     | Yes                         |                    |                | I            |                                        |                    | \$60.00                                                               | /                  |                                                |
| 25-Mar-2018 | Two nights accommodation to attend<br>Private and Public Board Meetings on<br>March 26th and tour on March 27,<br>2018.     | Yes                         | D-\$20.75          | \$20.75        | /            |                                        | \$334.56           |                                                                       |                    |                                                |
|             | Total: (amount auto fills to                                                                                                | page 1)                     |                    | \$41.50        | /            | \$0.00                                 | \$501.84           | \$1,211.67 V                                                          | \$0.00             | 40.00                                          |