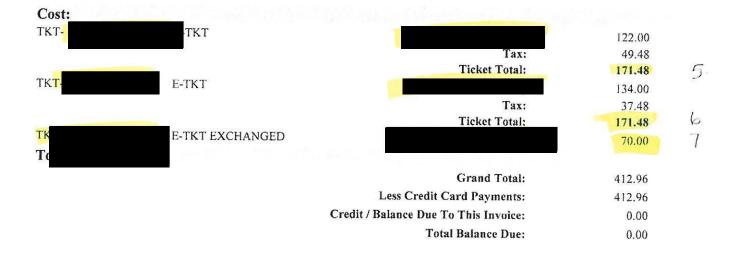

|                                                                          |                                                                                    |                                                                                    |                                                                                                             |                                       | $\bigcirc$                                 | 9      |
|--------------------------------------------------------------------------|------------------------------------------------------------------------------------|------------------------------------------------------------------------------------|-------------------------------------------------------------------------------------------------------------|---------------------------------------|--------------------------------------------|--------|
| MARLIN TRAVEL                                                            |                                                                                    | BRANCH:                                                                            | N61107                                                                                                      |                                       |                                            |        |
| O-O PERCY HUNT<br>MAIN FLOOR, 9929                                       | 9 <sup>,</sup> 108TH ST.                                                           | NC<br>GST REG#                                                                     |                                                                                                             |                                       |                                            |        |
| EDMONTON, AB T                                                           | 5K 1G8                                                                             | PHONE:                                                                             | 780-425-8611                                                                                                |                                       |                                            |        |
|                                                                          |                                                                                    | OUR                                                                                | ATOR :<br>REF<br>GENT                                                                                       |                                       |                                            |        |
|                                                                          |                                                                                    | INVO                                                                               | ICE                                                                                                         |                                       | de                                         |        |
|                                                                          |                                                                                    |                                                                                    | *                                                                                                           | INV NO<br>DATE<br>PAGE                | : 30APR15                                  |        |
| FOR: MR FRANCOIS                                                         | 5 P BELANGER                                                                       |                                                                                    |                                                                                                             |                                       |                                            |        |
|                                                                          |                                                                                    | TINERA                                                                             | R Y                                                                                                         |                                       |                                            |        |
|                                                                          | )<br>MONTON INTL N<br>1                                                            | ARRIER FL<br>VESTJET AI 339                                                        | T∕CL ST DATE<br>}4 m HK OSMAY                                                                               | DEPART ARRIVE<br>7:00A 7:53A          | MEALS BAGS                                 |        |
| WE<br>EDMONTON INTL CA                                                   | [                                                                                  | AIR CANADA 81<br>08 (300 SERIE<br>SEAT 06C                                         | 53 W HK <b>05may</b>                                                                                        | 6:00P 6:54P                           |                                            |        |
| EA                                                                       | IR CANADA E                                                                        |                                                                                    |                                                                                                             |                                       |                                            |        |
|                                                                          | NO WS<br>NO AC                                                                     | · C 0 S T                                                                          | (INCL 49.48<br>(INCL 37.48                                                                                  |                                       | 171.48<br>181.48                           |        |
|                                                                          | GES THIS INVOIC<br>JE THIS INVOIC<br>JE TO DATE<br>E BEEN OFFERED                  | TCE ****<br>E ****<br>TRAVEL INSUF                                                 | ANCE AND HAVE                                                                                               | 352.96                                | 352.96<br>171.48<br>181.48<br>0.00<br>0.00 | )<br>) |
| DOCUME<br>PRO<br>PLEASE<br>TO EAC<br>CLIENT                              | ENTATION REQUI<br>OF OF CANADIA<br>RECONFIRM AL<br>H DEPARTURE DE<br>S FOR THE PRI | RED:VALID PAS<br>N CITIZENSHIF<br>L FLIGHTS BET<br>DIRECTLY WITH<br>NCIPAL SUM \$1 | CLINED:<br>SPORTVISA<br>AND PHOTO ID.<br>WEEN 48 AND 72<br>THE AIRLINE.<br>00000 UNDER GR<br>LIFE FINANCIAL | TOURIST CARD.<br>OTHER<br>HOURS PRIOR |                                            |        |
| MARLIN TRAVEL<br>O-O PERCY HUNT T<br>MAIN FLOOR, 9929<br>EDMONTON, AB T5 | 108TH ST.                                                                          | GST REG#                                                                           | 885101915<br>780-425-8611                                                                                   | CONTINUED ON                          | NEXT PAGE                                  |        |