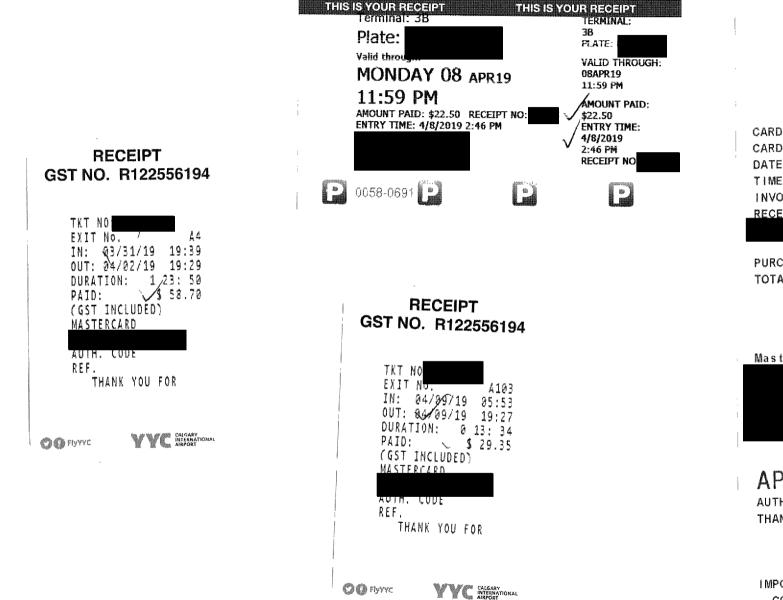

### **AHS Public Disclosure P-Card**

| Claimant<br>Name      | Claimant Title                                                           | Claimant<br>Location | Expense<br>Claim Total | ]                           |           |                         |                         |               |           |                   |                     |                  |
|-----------------------|--------------------------------------------------------------------------|----------------------|------------------------|-----------------------------|-----------|-------------------------|-------------------------|---------------|-----------|-------------------|---------------------|------------------|
| BELANGER,<br>FRANCOIS | VP Quality & Chief Medical Officer                                       | Calgary              | \$ 1,944.68            |                             |           |                         |                         |               |           |                   |                     |                  |
| Expense<br>Date       | Business reason                                                          |                      | Expense<br>Location    | Expense Type                | Amount    | From Location           | To Location             | Justification | # of days | # of<br>Attendees | Attendee<br>Name(s) | Trip<br>Distance |
| 3/17/2019             | Taxi from YEG Airport to Hotel - tou<br>francophone, ELT, BELT           | r of La Cite         | AB - Other<br>Zones    | Taxi                        | \$ 66.00  | YEG Airport             | Westin<br>Edmonton      |               | 1         |                   |                     |                  |
| 3/17/2019             | Accommodations in Edmonton - To<br>francophone, ELT, BELT                | ur of La Cite        | AB - Other<br>Zones    | Accommodations              | \$ 379.46 |                         |                         |               | 2         |                   |                     |                  |
| 3/19/2019             | Taxi from SSP to YEG Airport - ELT,<br>of La Cite francophone            | BELT, tour           | AB - Other<br>Zones    | Taxi                        | \$ 66.00  | Seventh Street<br>Plaza | YEG Airport             |               | 1         |                   |                     |                  |
| 3/19/2019             | Parking at YYC Airport while in Edm attending ELT, and BELT              | onton                | AB - Local             | Parking - Lot or<br>Parkade | \$ 69.20  |                         |                         |               | 1         |                   |                     |                  |
| 3/24/2019             | Accommodations in Edmonton - con<br>ACMO interviews, ELT, BELT           | nducting             | AB - Other<br>Zones    | Accommodations              | \$ 379.46 |                         |                         |               | 2         |                   |                     |                  |
| 3/26/2019             | Parking at Airport - conducting ACN interviews, ELT, BELT                | 10                   | AB - Local             | Parking - Lot or<br>Parkade | \$ 69.20  |                         |                         |               | 1         |                   |                     |                  |
| 3/28/2019             | Taxi from YEG airport to Seventh St<br>for Board Meeting                 | reet Plaza           | AB - Other<br>Zones    | Taxi                        | \$ 66.00  | YEG Airport             | Seventh Street<br>Plaza |               | 1         |                   |                     |                  |
| 3/28/2019             | Parking at Airport - attended Board<br>YEG                               | Meeting in           | AB - Local             | Parking - Lot or<br>Parkade | \$ 29.35  |                         |                         |               | 1         |                   |                     |                  |
| 3/28/2019             | Taxi from Seventh Street Plaza to Eo<br>Airport - attended Board Meeting | dmonton              | AB - Other<br>Zones    | Тахі                        | \$ 66.00  | Seventh Street<br>Plaza | YEG Airport             |               | 1         |                   |                     |                  |
| 3/31/2019             | Taxi from YEG Airport to Hotel - AH<br>Workshop, ELT, BELT               | AHS CIS              | AB - Other<br>Zones    | Тахі                        | \$ 66.00  | YEG Airport             | Westin<br>Edmonton      |               | 1         |                   |                     |                  |
| 3/31/2019             | Accommodations in Edmonton - AH<br>Meeting, ELT, BELT                    | /AHS CIS             | AB - Other<br>Zones    | Accommodations              | \$ 379.46 |                         |                         |               | 2         |                   |                     |                  |
| 4/2/2019              | Taxi from SSP to YEG Airport - atter<br>BELT, AH/AHS CIS Meeting         | ded ELT,             | AB - Other<br>Zones    | Taxi                        | \$ 66.00  | Seventh Street<br>Plaza | YEG Airport             |               | 1         |                   |                     | <u> </u>         |
| 4/2/2019              | Parking at Airport - attended AH/AH<br>Meeting, ELT, BELT                | IS CIS               | AB - Local             | Parking - Lot or<br>Parkade | \$ 58.70  |                         |                         |               | 1         |                   |                     |                  |
| 4/8/2019              | Parking at U of C to attend Dr. E. M<br>Installation                     | cCauley              | AB - Local             | Parking - Lot or<br>Parkade | \$ 22.50  |                         |                         |               | 1         |                   |                     |                  |

### **AHS Public Disclosure P-Card**

| Claimant<br>Name      | Claimant Title                                                            | Claimant<br>Location | Expense<br>Claim Total |                             |       |     |                         |                    |   |   |   |
|-----------------------|---------------------------------------------------------------------------|----------------------|------------------------|-----------------------------|-------|-----|-------------------------|--------------------|---|---|---|
| BELANGER,<br>FRANCOIS | VP Quality & Chief Medical Officer                                        | Calgary              | \$ 1,944.68            |                             |       |     |                         |                    |   |   |   |
| 4/9/2019              | Parking at Airport - ELT, BELT                                            |                      |                        | Parking - Lot or<br>Parkade | \$ 29 | .35 |                         |                    | 1 |   |   |
| 4/9/2019              | Taxi from SSP to YEG Airport - ELT, I                                     | BELT                 | AB - Other<br>Zones    | Taxi                        | \$ 66 |     | Seventh Street<br>Plaza | YEG Airport        | 1 |   |   |
| 4/16/2019             | Taxi from YEG Airport to hotel - Info<br>Management Future State Planning |                      | AB - Other<br>Zones    | Taxi                        | \$ 66 | .00 | YEG Airport             | Westin<br>Edmonton | 1 |   |   |
| Approver(s) f         | or the claim                                                              | Approval S           | tatus                  | Approval Date               |       |     |                         |                    |   | • | • |
| YIU, VERNA            |                                                                           | Approve              |                        | 24-May-19                   | ]     |     |                         |                    |   |   |   |