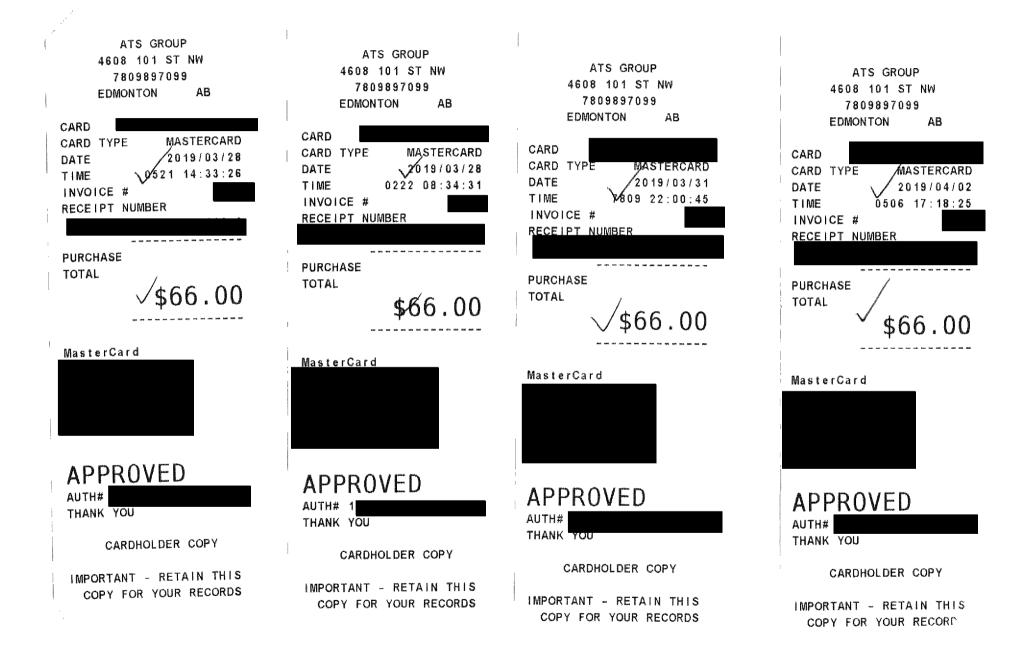

### **AHS Public Disclosure P-Card**

| Claimant<br>Name      | Claimant Title                                                           | Claimant<br>Location | Expense<br>Claim Total | ]                           |           |                         |                         |               |           |                   |                     |                  |
|-----------------------|--------------------------------------------------------------------------|----------------------|------------------------|-----------------------------|-----------|-------------------------|-------------------------|---------------|-----------|-------------------|---------------------|------------------|
| BELANGER,<br>FRANCOIS | VP Quality & Chief Medical Officer                                       | Calgary              | \$ 1,944.68            |                             |           |                         |                         |               |           |                   |                     |                  |
| Expense<br>Date       | Business reason                                                          |                      | Expense<br>Location    | Expense Type                | Amount    | From Location           | To Location             | Justification | # of days | # of<br>Attendees | Attendee<br>Name(s) | Trip<br>Distance |
| 3/17/2019             | Taxi from YEG Airport to Hotel - tou<br>francophone, ELT, BELT           | r of La Cite         | AB - Other<br>Zones    | Taxi                        | \$ 66.00  | YEG Airport             | Westin<br>Edmonton      |               | 1         |                   |                     |                  |
| 3/17/2019             | Accommodations in Edmonton - To<br>francophone, ELT, BELT                | ur of La Cite        | AB - Other<br>Zones    | Accommodations              | \$ 379.46 |                         |                         |               | 2         |                   |                     |                  |
| 3/19/2019             | Taxi from SSP to YEG Airport - ELT,<br>of La Cite francophone            | BELT, tour           | AB - Other<br>Zones    | Taxi                        | \$ 66.00  | Seventh Street<br>Plaza | YEG Airport             |               | 1         |                   |                     |                  |
| 3/19/2019             | Parking at YYC Airport while in Edm attending ELT, and BELT              | onton                | AB - Local             | Parking - Lot or<br>Parkade | \$ 69.20  |                         |                         |               | 1         |                   |                     |                  |
| 3/24/2019             | Accommodations in Edmonton - con<br>ACMO interviews, ELT, BELT           | nducting             | AB - Other<br>Zones    | Accommodations              | \$ 379.46 |                         |                         |               | 2         |                   |                     |                  |
| 3/26/2019             | Parking at Airport - conducting ACN interviews, ELT, BELT                | 10                   | AB - Local             | Parking - Lot or<br>Parkade | \$ 69.20  |                         |                         |               | 1         |                   |                     |                  |
| 3/28/2019             | Taxi from YEG airport to Seventh St<br>for Board Meeting                 | reet Plaza           | AB - Other<br>Zones    | Taxi                        | \$ 66.00  | YEG Airport             | Seventh Street<br>Plaza |               | 1         |                   |                     |                  |
| 3/28/2019             | Parking at Airport - attended Board<br>YEG                               | Meeting in           | AB - Local             | Parking - Lot or<br>Parkade | \$ 29.35  |                         |                         |               | 1         |                   |                     |                  |
| 3/28/2019             | Taxi from Seventh Street Plaza to Eo<br>Airport - attended Board Meeting | dmonton              | AB - Other<br>Zones    | Тахі                        | \$ 66.00  | Seventh Street<br>Plaza | YEG Airport             |               | 1         |                   |                     |                  |
| 3/31/2019             | Taxi from YEG Airport to Hotel - AH<br>Workshop, ELT, BELT               | AHS CIS              | AB - Other<br>Zones    | Тахі                        | \$ 66.00  | YEG Airport             | Westin<br>Edmonton      |               | 1         |                   |                     |                  |
| 3/31/2019             | Accommodations in Edmonton - AH<br>Meeting, ELT, BELT                    | /AHS CIS             | AB - Other<br>Zones    | Accommodations              | \$ 379.46 |                         |                         |               | 2         |                   |                     |                  |
| 4/2/2019              | Taxi from SSP to YEG Airport - atter<br>BELT, AH/AHS CIS Meeting         | ded ELT,             | AB - Other<br>Zones    | Taxi                        | \$ 66.00  | Seventh Street<br>Plaza | YEG Airport             |               | 1         |                   |                     | <u> </u>         |
| 4/2/2019              | Parking at Airport - attended AH/AH<br>Meeting, ELT, BELT                | IS CIS               | AB - Local             | Parking - Lot or<br>Parkade | \$ 58.70  |                         |                         |               | 1         |                   |                     |                  |
| 4/8/2019              | Parking at U of C to attend Dr. E. M<br>Installation                     | cCauley              | AB - Local             | Parking - Lot or<br>Parkade | \$ 22.50  |                         |                         |               | 1         |                   |                     |                  |