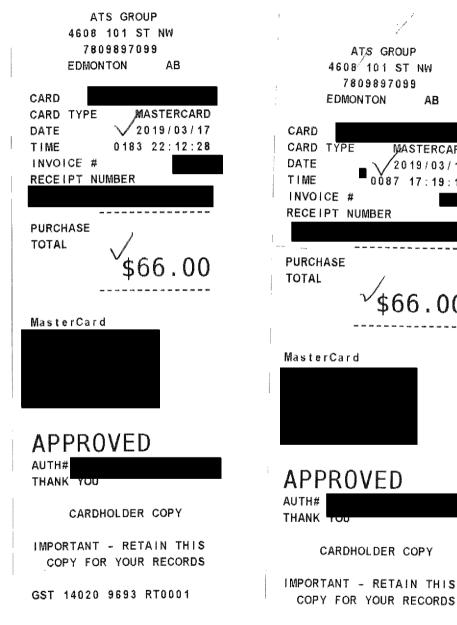

### **AHS Public Disclosure P-Card**

| Claimant<br>Name      | Claimant Title                                                           | Claimant<br>Location | Expense<br>Claim Total | ]                           |           |                         |                         |               |           |                   |                     |                  |
|-----------------------|--------------------------------------------------------------------------|----------------------|------------------------|-----------------------------|-----------|-------------------------|-------------------------|---------------|-----------|-------------------|---------------------|------------------|
| BELANGER,<br>FRANCOIS | VP Quality & Chief Medical Officer                                       | Calgary              | \$ 1,944.68            |                             |           |                         |                         |               |           |                   |                     |                  |
| Expense<br>Date       | Business reason                                                          |                      | Expense<br>Location    | Expense Type                | Amount    | From Location           | To Location             | Justification | # of days | # of<br>Attendees | Attendee<br>Name(s) | Trip<br>Distance |
| 3/17/2019             | Taxi from YEG Airport to Hotel - tou<br>francophone, ELT, BELT           | r of La Cite         | AB - Other<br>Zones    | Taxi                        | \$ 66.00  | YEG Airport             | Westin<br>Edmonton      |               | 1         |                   |                     |                  |
| 3/17/2019             | Accommodations in Edmonton - To<br>francophone, ELT, BELT                | ur of La Cite        | AB - Other<br>Zones    | Accommodations              | \$ 379.46 |                         |                         |               | 2         |                   |                     |                  |
| 3/19/2019             | Taxi from SSP to YEG Airport - ELT,<br>of La Cite francophone            | BELT, tour           | AB - Other<br>Zones    | Taxi                        | \$ 66.00  | Seventh Street<br>Plaza | YEG Airport             |               | 1         |                   |                     |                  |
| 3/19/2019             | Parking at YYC Airport while in Edm attending ELT, and BELT              | onton                | AB - Local             | Parking - Lot or<br>Parkade | \$ 69.20  |                         |                         |               | 1         |                   |                     |                  |
| 3/24/2019             | Accommodations in Edmonton - con<br>ACMO interviews, ELT, BELT           | nducting             | AB - Other<br>Zones    | Accommodations              | \$ 379.46 |                         |                         |               | 2         |                   |                     |                  |
| 3/26/2019             | Parking at Airport - conducting ACN interviews, ELT, BELT                | 10                   | AB - Local             | Parking - Lot or<br>Parkade | \$ 69.20  |                         |                         |               | 1         |                   |                     |                  |
| 3/28/2019             | Taxi from YEG airport to Seventh St<br>for Board Meeting                 | reet Plaza           | AB - Other<br>Zones    | Taxi                        | \$ 66.00  | YEG Airport             | Seventh Street<br>Plaza |               | 1         |                   |                     |                  |
| 3/28/2019             | Parking at Airport - attended Board<br>YEG                               | Meeting in           | AB - Local             | Parking - Lot or<br>Parkade | \$ 29.35  |                         |                         |               | 1         |                   |                     |                  |
| 3/28/2019             | Taxi from Seventh Street Plaza to Eo<br>Airport - attended Board Meeting | dmonton              | AB - Other<br>Zones    | Тахі                        | \$ 66.00  | Seventh Street<br>Plaza | YEG Airport             |               | 1         |                   |                     |                  |
| 3/31/2019             | Taxi from YEG Airport to Hotel - AH<br>Workshop, ELT, BELT               | AHS CIS              | AB - Other<br>Zones    | Тахі                        | \$ 66.00  | YEG Airport             | Westin<br>Edmonton      |               | 1         |                   |                     |                  |
| 3/31/2019             | Accommodations in Edmonton - AH<br>Meeting, ELT, BELT                    | /AHS CIS             | AB - Other<br>Zones    | Accommodations              | \$ 379.46 |                         |                         |               | 2         |                   |                     |                  |
| 4/2/2019              | Taxi from SSP to YEG Airport - atter<br>BELT, AH/AHS CIS Meeting         | ded ELT,             | AB - Other<br>Zones    | Taxi                        | \$ 66.00  | Seventh Street<br>Plaza | YEG Airport             |               | 1         |                   |                     | <u> </u>         |
| 4/2/2019              | Parking at Airport - attended AH/AH<br>Meeting, ELT, BELT                | IS CIS               | AB - Local             | Parking - Lot or<br>Parkade | \$ 58.70  |                         |                         |               | 1         |                   |                     |                  |
| 4/8/2019              | Parking at U of C to attend Dr. E. M<br>Installation                     | cCauley              | AB - Local             | Parking - Lot or<br>Parkade | \$ 22.50  |                         |                         |               | 1         |                   |                     |                  |