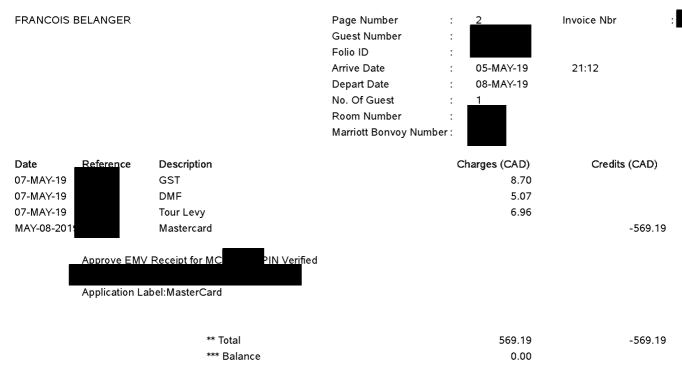

#### FRANCOIS BELANGER

Information Invoice

| Tax ID :   | 815461330R  | T0001                    |               |               |
|------------|-------------|--------------------------|---------------|---------------|
| The Westir | n Edm YEGWI | /AY-08-2019 04:20        |               |               |
| Date       | Reference   | Description              | Charges (CAD) | Credits (CAD) |
| 05-MAY-19  |             | Room Chrg - Special Corp | 169.00        |               |
| 05-MAY-19  |             | GST                      | 8.70          |               |
| 05-MAY-19  |             | DMF                      | 5.07          |               |
| 05-MAY-19  |             | Tour Levy                | 6.96          |               |
| 06-MAY-19  |             | Room Chrg - Special Corp | 169.00        |               |
| 06-MAY-19  |             | GST                      | 8.70          |               |
| 06-MAY-19  |             | DMF                      | 5.07          |               |
| 06-MAY-19  |             | Tour Levy                | 6.96          |               |
| 07-MAY-19  |             | Room Chrg - Special Corp | 169.00        |               |

Continued on the next page

The Westin Edmonton 10135 100 St Edmonton, AB T5J 0N7 Canada Tel: 780-426-3636 Fax: 780-428-1454

Continued on the next page

(3)

GREATER EDWONTON TAXT SERVICE 10135 31 AVE NW EDMONTON AB