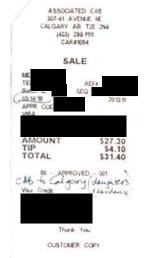

BOARD MEMBER Mileage Rate 0.505 Total Mileage \$ 123.22

Created: November 01, 2013 Rev 11 eff April 07, 2017

| Carry fo | arry forward from Section 1 |                       |        |  |  |  |  |
|----------|-----------------------------|-----------------------|--------|--|--|--|--|
| Name:    | Glenda Yeates               | Expense Period Month: | Mar-18 |  |  |  |  |