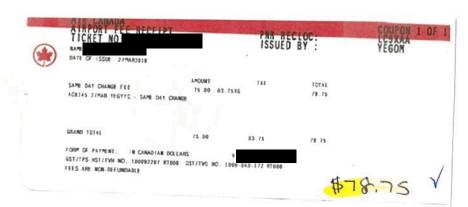

|             | 10,173,174,175,175,175,175,175,175,175,175,175,175                                                                          |                             | Meal (A                    | llowand        | e OR Re                                               | ceipt)(A)     |                    |                                                                       |                           |                                         |
|-------------|-----------------------------------------------------------------------------------------------------------------------------|-----------------------------|----------------------------|----------------|-------------------------------------------------------|---------------|--------------------|-----------------------------------------------------------------------|---------------------------|-----------------------------------------|
| <u>Date</u> | Description: (include purpose<br>of trip, mode of travel, starting<br>point, details of expenditure)                        | Cost<br>Effective<br>method | Allowance<br>Within Canada |                | With Receipt <u>or</u><br>Allowance Outside<br>Canada |               | Accom-<br>modation | <u>Transportation</u><br>(Flight, Car Rental,<br>Fuel, Parking, Taxi) | Other<br>(Itemize)<br>(D) | Mileage km<br>(E)                       |
|             | point, details of experiulture,                                                                                             | used?                       | Meal<br>Type               | Allow-<br>ance | Meal<br>Type                                          | <u>Amount</u> | (5)                | (C)                                                                   | (5)                       | # 1 m 1 m 1 m 1 m 1 m 1 m 1 m 1 m 1 m 1 |
| 13-Mar-2018 | Taxi from residence to Ottawa Airport to attend Finance Committee; Chair Quality & Safety Committee mtgs on March 14, 2018. | Yes                         |                            |                | (A                                                    |               |                    | \$35.25                                                               | ✓                         |                                         |
| 13-Mar-2018 | Taxi from YEG to hotel.                                                                                                     | Yes                         | LD-\$32.35                 | \$32.35        | /                                                     |               |                    | \$62.75                                                               | /                         |                                         |
| 14-Mar-2018 | Taxi from SSP to YEG                                                                                                        | Yes                         |                            |                |                                                       |               |                    | \$71.76                                                               | ✓                         |                                         |
| 14-Mar-2018 | Taxi from Calgary Airport to pick up personal car at daugher's residence.                                                   | Yes                         | BD-\$29.95                 | \$29.95        | /                                                     |               |                    | \$31.40                                                               | /                         |                                         |
| 25-Mar-2018 | Mileage from Canmore residence to<br>Calgary Airport to attend<br>Private/Public Board Meetings in<br>Edmonton.             | Yes                         | D-\$20.75                  | \$20.75        | /                                                     |               |                    |                                                                       |                           | 122                                     |
| 26-Mar-2018 | Per diems.                                                                                                                  | Yes                         | BD-\$29.95                 | \$29.95        | /                                                     |               |                    |                                                                       |                           |                                         |
| 27-Mar-2018 | Per diem.                                                                                                                   | Yes                         | B-\$9.20                   | \$9.20         | /                                                     |               |                    |                                                                       |                           |                                         |
| 27-Mar-2018 | Change Fee to take an earlier flight as bad weather imminent.                                                               | Yes                         |                            |                |                                                       |               |                    | \$78.75                                                               | /                         |                                         |
| 27-Mar-2018 | Taxi from Calgary Airport to pick up car at family member's residence.                                                      | Yes                         |                            |                |                                                       |               |                    | \$34.39                                                               | ✓                         |                                         |
| 27-Mar-2018 | Mileage from Calgary to Canmore residence.                                                                                  |                             |                            |                |                                                       |               |                    |                                                                       |                           | 122                                     |
|             | Total: (amount auto fills to                                                                                                | page 1)                     |                            | \$122.20       | /                                                     | \$0.00        | \$0.00             | \$314.30                                                              | \$0.00                    | 244.00                                  |