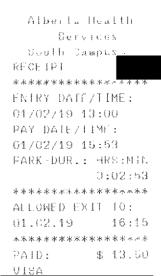

### Can-T5J 2T2 Edmonton Tax Code CA5%

| Exit Lan <u>e 24/01/</u> 1<br>Receipt                                                               | 11:38   |
|-----------------------------------------------------------------------------------------------------|---------|
| Short-Term Parking<br>Mastercard<br>Daily Lot<br>22/01/19 05:28<br>24/01/19 11:38<br>Period 2d6h11' | 1       |
| (Tax)                                                                                               | \$75.00 |
| Total                                                                                               | \$75.00 |
| Payment Received<br>MC                                                                              | \$75.00 |
| giype: Swiped                                                                                       |         |

Exit Lane 03/02/19 09:20

| <b>R</b> I. | Cer | μι    |         |
|-------------|-----|-------|---------|
| S I         | ort | -Term | Parking |
| Ma          | ste | rcard |         |

| Daily Lot<br>3%/01/19 16:25<br>0%/02/19 09:20<br>Pariod 2d16h56' |                   |
|------------------------------------------------------------------|-------------------|
| (Tax)                                                            | \$75.00           |
| Total                                                            | \$75.00           |
| Payment Received<br>MC                                           | \$75.00           |
| Sub Total<br>Tax S%                                              | \$71.43<br>\$3.57 |