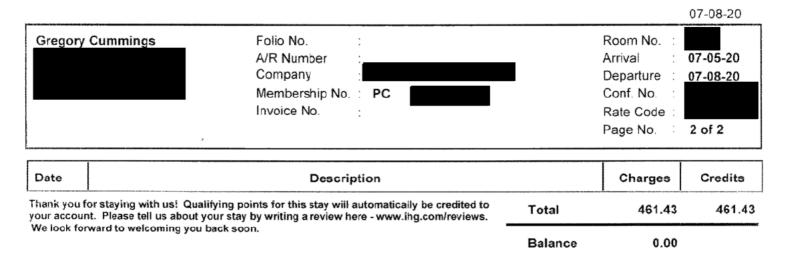

(0)

|                  |                     | 0, 00 20             |
|------------------|---------------------|----------------------|
| Greaory Cumminas | Folio No.           | Room No. :           |
|                  | A/R Number :        | Arrival 07-05-20     |
|                  | Company :           | Departure : 07-08-20 |
|                  | Membership No. : PC | Conf. No.            |
|                  | Invoice No.         | Rate Code :          |
|                  |                     | Page No. : 1 of 2    |

| Date     |                           | Description | Charges    | Credits              |
|----------|---------------------------|-------------|------------|----------------------|
| 07-05-20 | *Accommodation            |             | <br>137.00 | 9.0000800044010341-3 |
| 07-05-20 | Destination Marketing Fee |             | 4.11       |                      |
| 07-05-20 | GST Tax 5%                |             | 6 85       |                      |
| 07-05-20 | Tourism Tax 4%            |             | 5.48       |                      |
| 07-05-20 | DMF Tax GST               |             | 0.21       |                      |
| 07-05-20 | DMF Tax Tourism           |             | 0.16       |                      |
| 07-06-20 | *Accommodation            |             | 137.00     |                      |
| 07-06-20 | Destination Marketing Fee |             | 4.11       |                      |
| 07-06-20 | GST Tax 5%                |             | 6.85       |                      |
| 07-06-20 | Tourism Tax 4%            |             | 5.48       |                      |
| 07-06-20 | DMF Tax GST               |             | 0.21       |                      |
| 07-06-20 | DMF Tax Tourism           |             | 0.16       |                      |
| 07-07-20 | *Accommodation            |             | 137.00     |                      |
| 07-07-20 | Destination Marketing Fee |             | 4 11       |                      |
| 07-07-20 | GST Tax 5%                |             | 6.85       |                      |
| 07-07-20 | Tourism Tax 4%            |             | 5.48       |                      |
| 07-07-20 | DMF Tax GST               |             | 0.21       |                      |
| 07-07-20 | DMF Tax Tourism           |             | 0.16       |                      |
| 07-08-20 | Manual-Master Card        | ****        |            | 461 43               |