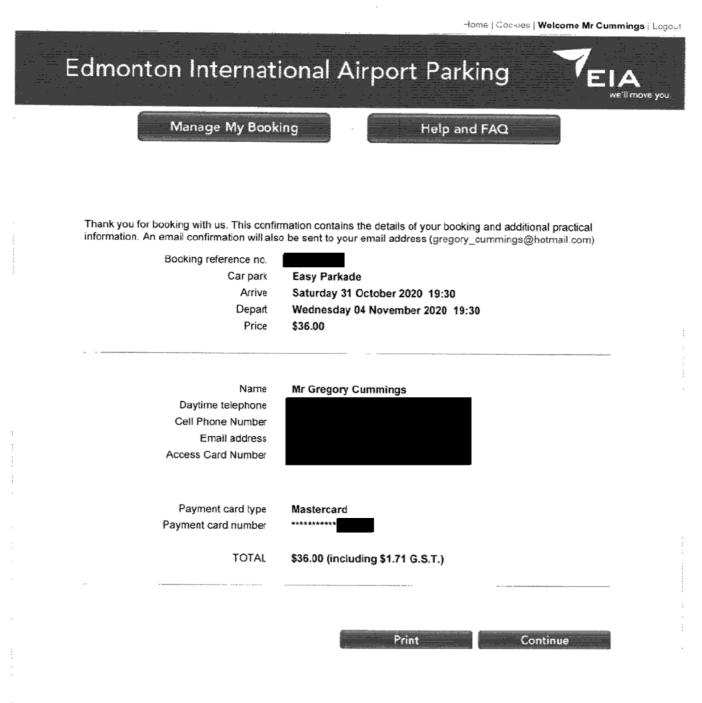

#### About your chosen car park

#### Easy Parkade

#### Directions to car park

From highway 2, exit and proceed to Edmonton International Airport. Follow the signs to Easy Parkade & enter the Hourly level (level P2).

#### How do I use my Parking reservation?

Enter HOURLY level. YOU MUST insert the same credit card specified on the online reservation. DO NOT press button for ticket. Park in open stall within the Hourly level (level P2). Upon return after collecting your luggage,