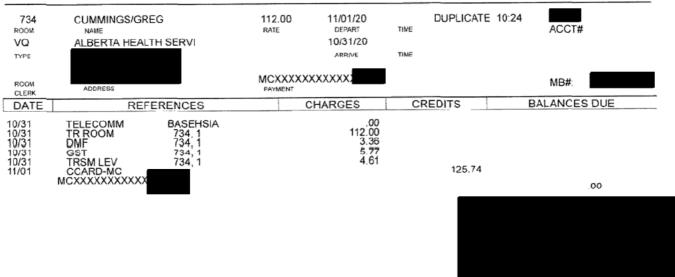

| Invoice No. : Rate Code : | Greaory Cumminas | Folio No.<br>A/R Number<br>Company<br>Membership No.<br>Invoice No. |  | Alberta Health Services<br>PC | Room No.:Arrival:11-01-20Departure:11-04-20Conf. No.:Rate Code: |
|---------------------------|------------------|---------------------------------------------------------------------|--|-------------------------------|-----------------------------------------------------------------|
|---------------------------|------------------|---------------------------------------------------------------------|--|-------------------------------|-----------------------------------------------------------------|

| 5        |                           |             |         |         |
|----------|---------------------------|-------------|---------|---------|
| Date     |                           | Description | Charges | Credits |
| 11-01-20 | *Accommodation            |             | 147.00  |         |
| 11-01-20 | Destination Marketing Fee |             | 4.41    |         |
| 11-01-20 | GST Tax 5%                |             | 7.35    |         |
| 11-01-20 | Tourism Tax 4%            |             | 5.88    |         |
| 11-01-20 | DMF Tax GST               |             | 0.22    |         |
| 11-01-20 | DMF Tax Tourism           |             | 0.18    |         |
| 11-02-20 | *Accommodation            |             | 147.00  |         |
| 11-02-20 | Destination Marketing Fee |             | 4.41    |         |
| 11-02-20 | GST Tax 5%                |             | 7.35    |         |
| 11-02-20 | Tourism Tax 4%            |             | 5.88    |         |
| 11-02-20 | DMF Tax GST               |             | 0.22    |         |
| 11-02-20 | DMF Tax Tourism           |             | 0.18    |         |
| 11-03-20 | *Accommodation            |             | 147.00  |         |
| 11-03-20 | Destination Marketing Fee |             | 4.41    |         |
| 11-03-20 | GST Tax 5%                |             | 7.35    |         |
| 11-03-20 | Tourism Tax 4%            |             | 5.88    |         |
| 11-03-20 | DMF Tax GST               |             | 0.22    |         |
| 11-03-20 | DMF Tax Tourism           |             | 0.18    |         |
| 11-04-20 | Manual-Master Card        | ****        |         | 495.12  |