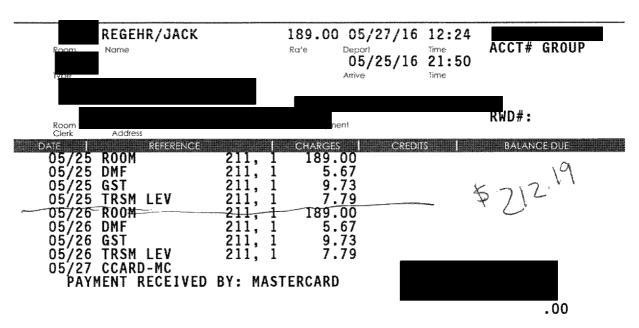

| Expense Date       | Business reason                                 | Expense<br>Location | Expense Type                | Amount | From<br>Location | To<br>Location | Justification     | # of days | # of<br>Attendees | Attendee<br>Name(s) | Trip Distance |
|--------------------|-------------------------------------------------|---------------------|-----------------------------|--------|------------------|----------------|-------------------|-----------|-------------------|---------------------|---------------|
| 5/3/2016           | ZMD Weekly Site Visit                           | AB - Local          | Meals Per Diem              | 41.55  |                  |                | Weekly Travel to  | 1         |                   |                     |               |
|                    |                                                 |                     |                             |        |                  |                | Medicine Hat      |           |                   |                     |               |
| 5/3/2016           | ZMD Travel weekly site visit;                   |                     | Mileage-Local-              | 204.02 |                  |                | ZMD Travel        | 1         |                   |                     | 404           |
|                    | varous site related meetings                    |                     | Home Zone                   |        |                  |                | weekly site visit |           |                   |                     |               |
| 5/10/2016          | ZMD Weekly Site Visit                           | AB - Local          | Meals Per Diem              | 41.55  |                  |                |                   | 1         |                   |                     |               |
| 5/10/2016          | ZMD Weekly Site Visit;                          |                     | Mileage-Local-              | 204.02 |                  |                |                   | 1         |                   |                     | 404           |
|                    | Various Zone Meetings                           |                     | Home Zone                   |        |                  |                |                   |           |                   |                     |               |
| 5/17/2016          | ZMD Weekly Site Visit;                          |                     | Mileage-Local-              | 204.02 |                  |                |                   | 1         |                   |                     | 404           |
|                    | Various Zone Meetings                           |                     | Home Zone                   |        |                  |                |                   |           |                   |                     |               |
| 5/17/2016          | ZMD Weekly Site Visit                           | AB - Local          | Meals Per Diem              | 41.55  |                  |                |                   | 1         |                   |                     |               |
| 5/24/2016          | ZMD Weekly Site Visit                           | AB - Local          | Meals Per Diem              | 41.55  |                  |                |                   | 1         |                   |                     |               |
| 5/24/2016          | ZMD Weekly Site Visit;<br>Various Zone meetings |                     | Mileage-Local-<br>Home Zone | 204.02 |                  |                |                   | 1         |                   |                     | 404           |
| 5/25/2016          | Quality in AHS - Purposeful                     | AB - Other          | Accommodations              | 212.19 |                  |                | Room charge       | 1         |                   |                     |               |
|                    | Design                                          | Zones               |                             |        |                  |                | with taxes add    |           |                   |                     |               |
|                    |                                                 |                     |                             |        |                  |                | to the over       |           |                   |                     |               |
|                    |                                                 |                     |                             |        |                  |                | amount.           |           |                   |                     |               |
| 5/25/2016          | Attend AHS Quality Meeting                      |                     | Mileage-Other               | 508.03 |                  |                |                   | 2         |                   |                     | 503           |
| 5/25/2016          | ZMD Travel to Mtg                               | AB - Other<br>Zones | Meals Per Diem              | 20.8   |                  |                |                   | 1         |                   |                     |               |
| Approver(e) for th | Annroyal Status                                 |                     | Approval Date               |        |                  |                | 1                 |           | 1                 |                     | 1             |