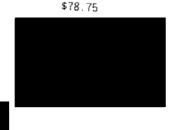

# Rexall

| JESCRIPTION                  | QTY | UNIT             | TOTAL                   |
|------------------------------|-----|------------------|-------------------------|
| ABULT TICKETS 10P            | 3   | PRICE<br>\$26.25 | PRICE<br>\$78.75        |
| SUBTOTAL<br>TOTAL<br>MSTCARD |     | \$7              | 78.75<br>78.75<br>78.75 |