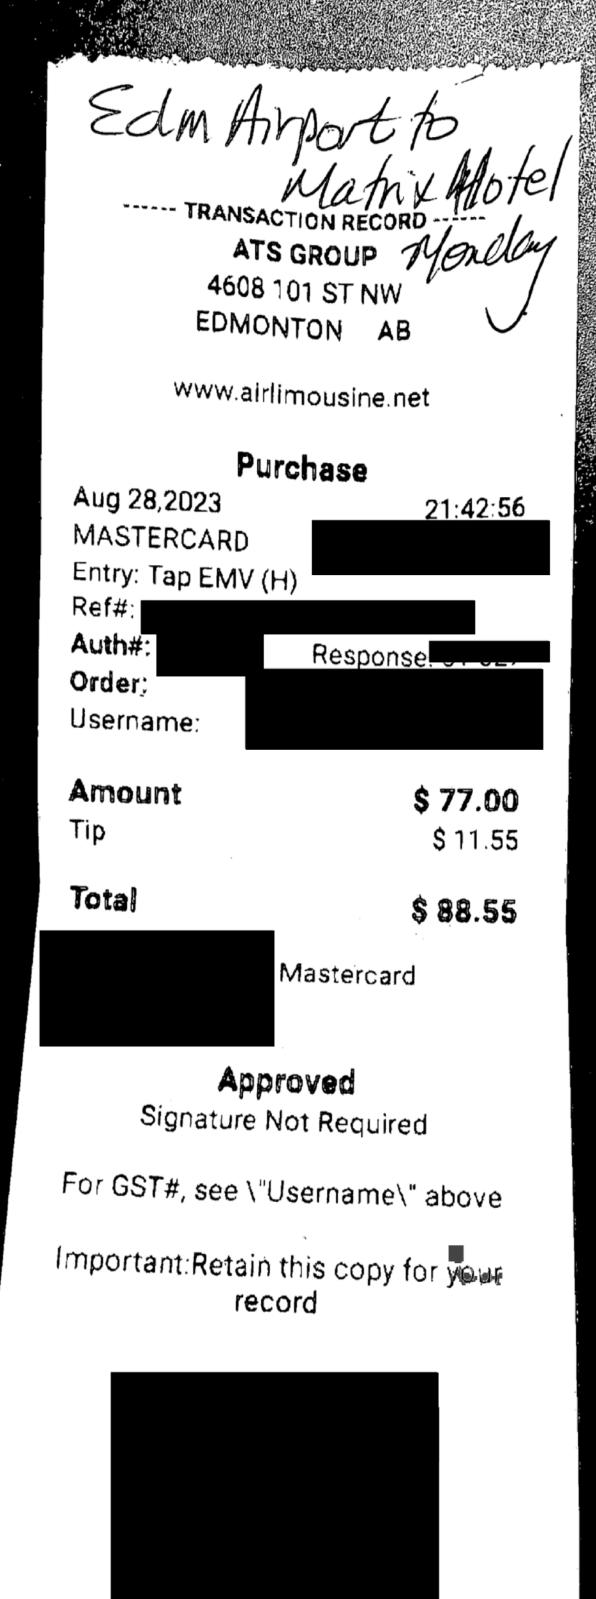

## **AHS Executive Expenses Report Expenses**

| Claimant Name       |                                                                                                                                   | Claimant Location | Expense Claim<br>Total | ]         |                                      |                                       |                                                                                                                                                                          |              |                   |   |                  |
|---------------------|-----------------------------------------------------------------------------------------------------------------------------------|-------------------|------------------------|-----------|--------------------------------------|---------------------------------------|--------------------------------------------------------------------------------------------------------------------------------------------------------------------------|--------------|-------------------|---|------------------|
| HORON, KAREN L      | VP Cancer Care Alberta & Clinical<br>Support Services (Acting)                                                                    | Calgary           | \$ 1,454.06            |           |                                      |                                       |                                                                                                                                                                          |              |                   |   |                  |
| Expense Date        | Business reason                                                                                                                   | Expense Location  | Expense Type           | Amount    | From Location                        | To Location                           | Justification                                                                                                                                                            | # of<br>days | # of<br>Attendees |   | Trip<br>Distance |
| 8/28/2023           | Attended Executive Leadership Team meeting in Edmonton for the day regarding Lab                                                  | AB - Other Zones  | Meals Per Diem         | \$ 48.00  |                                      |                                       |                                                                                                                                                                          | 2            |                   |   |                  |
| 8/28/2023           | Fare to Calgary International Airport<br>for in-person Executive Leadership<br>Meeting in Edmonton                                | AB - Local        | Taxi                   | \$ 99.25  | SW Calgary                           | Calgary<br>International<br>Airport   |                                                                                                                                                                          | 1            |                   |   |                  |
| 8/28/2023           | Fare from Edmonton International<br>Airport to Matrix Hotel, Jasper Ave,<br>Edmonton to attend in-person Lab<br>Services meeting. | AB - Other Zones  | Taxi                   | \$ 88.55  | Edmonton<br>International<br>Airport | Matrix Hotel,<br>Downtown<br>Edmonton |                                                                                                                                                                          | 1            |                   |   |                  |
| 8/28/2023           | In-person Executive Leadership<br>Team August 29, 2023, meeting<br>regarding Lab Services in Edmonton                             | AB - Other Zones  | Accommodations         | \$ 174.02 |                                      |                                       |                                                                                                                                                                          | 1            |                   |   |                  |
| 8/29/2023           | Fare from Calgary International<br>Airport to home from Executive<br>Leadership meeting in-person in<br>Edmonton                  | AB - Local        | Taxi                   | \$ 108.16 | Calgary<br>International<br>Airport  | SW Calgary                            | Travel from Calgary International Airport to southwest Calgary. Due to the late evening flight, there were no taxi's available at the airport to provide transportation. | 1            |                   |   |                  |
| Approver(s) for the | Approval Status                                                                                                                   | Approval Date     |                        |           |                                      |                                       |                                                                                                                                                                          |              | 1                 | 1 |                  |