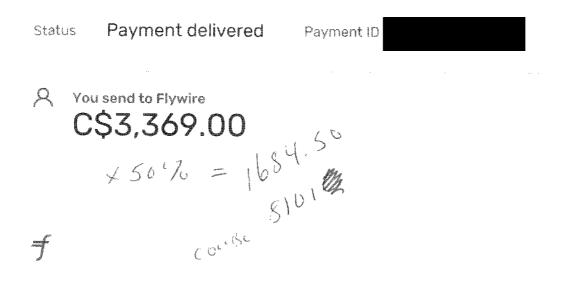

# AHS Public Disclosure Expense Claims

| Claimant<br>Name<br>CHUBBS, |                                                                           | Claimant Location | Expense<br>Claim Total<br>\$ 2,225.00 |                                            |             |   |                |                                               |              |   |                     |                  |
|-----------------------------|---------------------------------------------------------------------------|-------------------|---------------------------------------|--------------------------------------------|-------------|---|----------------|-----------------------------------------------|--------------|---|---------------------|------------------|
| KATHERINE                   | Chief Zone Officer, South Zone                                            | Lethonoge         | \$   2,225.00                         |                                            |             |   |                |                                               |              |   |                     |                  |
| Expense<br>Date             | e Business reason                                                         |                   | Expense<br>Location                   | Expense Type                               | Amount      | - | To<br>Location | Justification                                 | # of<br>days | - | Attendee<br>Name(s) | Trip<br>Distance |
|                             | Waldon University tuition reimburse<br>Doctor of Business Admin - Reimbur |                   | International                         | Courses and<br>Professional<br>Development | \$ 1,684.50 |   |                | \$2476 USD = \$3,369 CAD<br>50% is \$1,684.50 | 1            |   |                     |                  |
|                             | Waldon University tuition reimburse<br>Doctor of Business Admin - Reimbur |                   | International                         | Courses and<br>Professional<br>Development | \$ 540.50   |   |                | \$792 USD = \$1, 081 CAD<br>50% is \$540.50   | 1            |   |                     |                  |
| Approver(s) f               | or the claim                                                              | Approval Status   | -                                     | Approval Date                              |             | - |                |                                               |              |   |                     |                  |
| HUBAND, BRENDA A            |                                                                           | Approve           |                                       | 18-Nov-19                                  | 1           |   |                |                                               |              |   |                     |                  |