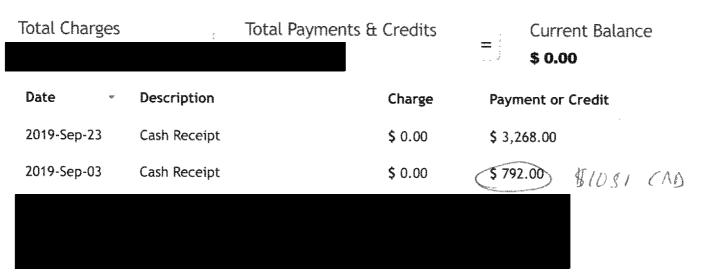

# AHS Public Disclosure Expense Claims

| Claimant<br>Name<br>CHUBBS, |                                                                           | Claimant Location | Expense<br>Claim Total<br>\$ 2,225.00 |                                            |             |   |                |                                               |              |   |                     |                  |
|-----------------------------|---------------------------------------------------------------------------|-------------------|---------------------------------------|--------------------------------------------|-------------|---|----------------|-----------------------------------------------|--------------|---|---------------------|------------------|
| KATHERINE                   | Chief Zone Officer, South Zone                                            | Lethonoge         | \$   2,225.00                         |                                            |             |   |                |                                               |              |   |                     |                  |
| Expense<br>Date             | e Business reason                                                         |                   | Expense<br>Location                   | Expense Type                               | Amount      | - | To<br>Location | Justification                                 | # of<br>days | - | Attendee<br>Name(s) | Trip<br>Distance |
|                             | Waldon University tuition reimburse<br>Doctor of Business Admin - Reimbur |                   | International                         | Courses and<br>Professional<br>Development | \$ 1,684.50 |   |                | \$2476 USD = \$3,369 CAD<br>50% is \$1,684.50 | 1            |   |                     |                  |
|                             | Waldon University tuition reimburse<br>Doctor of Business Admin - Reimbur |                   | International                         | Courses and<br>Professional<br>Development | \$ 540.50   |   |                | \$792 USD = \$1, 081 CAD<br>50% is \$540.50   | 1            |   |                     |                  |
| Approver(s) f               | or the claim                                                              | Approval Status   | -                                     | Approval Date                              |             | - |                |                                               |              |   |                     |                  |
| HUBAND, BRENDA A            |                                                                           | Approve           |                                       | 18-Nov-19                                  | 1           |   |                |                                               |              |   |                     |                  |

#### Privacy Policy

Your payment to **Walden - USD - CC** was sent on **September 3**, **2019**. It may take a few days for the institution to update their account.