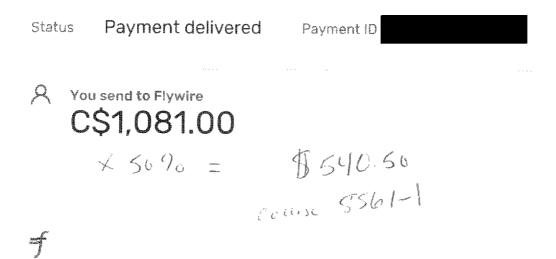

# AHS Public Disclosure Expense Claims

| Claimant<br>Name<br>CHUBBS, |                                                                           | Claimant Location | Expense<br>Claim Total<br>\$ 2,225.00 |                                            |             |   |                |                                               |              |   |                     |                  |
|-----------------------------|---------------------------------------------------------------------------|-------------------|---------------------------------------|--------------------------------------------|-------------|---|----------------|-----------------------------------------------|--------------|---|---------------------|------------------|
| KATHERINE                   | Chief Zone Officer, South Zone                                            | Lethonoge         | \$   2,225.00                         |                                            |             |   |                |                                               |              |   |                     |                  |
| Expense<br>Date             | e Business reason                                                         |                   | Expense<br>Location                   | Expense Type                               | Amount      | - | To<br>Location | Justification                                 | # of<br>days | - | Attendee<br>Name(s) | Trip<br>Distance |
|                             | Waldon University tuition reimburse<br>Doctor of Business Admin - Reimbur |                   | International                         | Courses and<br>Professional<br>Development | \$ 1,684.50 |   |                | \$2476 USD = \$3,369 CAD<br>50% is \$1,684.50 | 1            |   |                     |                  |
|                             | Waldon University tuition reimburse<br>Doctor of Business Admin - Reimbur |                   | International                         | Courses and<br>Professional<br>Development | \$ 540.50   |   |                | \$792 USD = \$1, 081 CAD<br>50% is \$540.50   | 1            |   |                     |                  |
| Approver(s) f               | or the claim                                                              | Approval Status   | -                                     | Approval Date                              |             | - |                |                                               |              |   |                     |                  |
| HUBAND, BRENDA A            |                                                                           | Approve           |                                       | 18-Nov-19                                  | 1           |   |                |                                               |              |   |                     |                  |