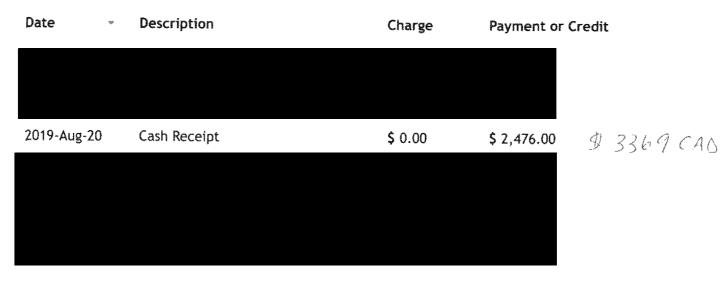

#### « 1 2 3 4 5 6 7 ... 17 »

https://finance.waldenu.edu/portal/index.jsp#/transactionHistory

Your payment to **Walden - USD - CC** was sent on **August 20, 2019**. It may take a few days for the institution to update their account.

Walden - USD - CC receives