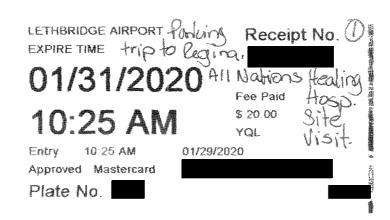

## **AHS Public Disclosure P-Card**

| Claimant                                  | Claimant Title                                                                                                                                                                                      | Claimant   | Expense             | 1                           |        |      |                  |                |               |   |                   |                     |                  |
|-------------------------------------------|-----------------------------------------------------------------------------------------------------------------------------------------------------------------------------------------------------|------------|---------------------|-----------------------------|--------|------|------------------|----------------|---------------|---|-------------------|---------------------|------------------|
| Name                                      |                                                                                                                                                                                                     | Location   | Claim Total         |                             |        |      |                  |                |               |   |                   |                     |                  |
| CHUBBS,<br>KATHERINE                      | Chief Zone Officer, South Zone                                                                                                                                                                      | Lethbridge | \$ 681.60           |                             |        |      |                  |                |               |   |                   |                     |                  |
| Expense Date                              | Business reason                                                                                                                                                                                     |            | Expense<br>Location | Expense Type                | Amoun  |      | From<br>Location | To<br>Location | Justification | _ | # of<br>Attendees | Attendee<br>Name(s) | Trip<br>Distance |
| 1/29/2020                                 | Lethbridge County Airport Parking fee from Jan 29 to 31, 2020 for 3 day trip to Regina, SK - All Nations Healing Hospital in Fort QuAppelle                                                         |            | AB - Local          | Parking - Lot or<br>Parkade | \$ 20  | 0.00 |                  |                |               | 1 |                   |                     |                  |
| 1/29/2020                                 | All Nations Health Hospital in Fort QuAppelle with Cardston city officials, FNIHB reps, and Blood Tribe Department of Health and Council - Accommodations for the nights of January 29 and 30, 2020 |            | SK                  | Accommodations              | \$ 260 | ).68 |                  |                |               | 2 |                   |                     |                  |
| 1/29/2020                                 | To attend the All Nations Healing Hospital Site Visit in Fort QuAppelle - Parking fee at the hotel for the rental car for the nights of January 29 and 30, 2020                                     |            | SK                  | Parking - Lot or<br>Parkade | \$ 31  | 50   |                  |                |               | 2 |                   |                     |                  |
| 1/31/2020                                 | Car rental for travel in SK to the All Nations Healing Hospital in Fort QuAppelle - from Jan 29 to 31, 2020                                                                                         |            | SK                  | Car Rental                  | \$ 196 | 5.53 |                  |                |               | 1 |                   |                     |                  |
| 2/4/2020                                  | Overnight for charter bus from Calgary to Edmonton to Strategic Planning Meeting - Accommodations for the night of Feb 3, 2020                                                                      |            | AB - Other<br>Zones | Accommodations              | \$ 172 | 2.89 |                  |                |               | 1 |                   |                     |                  |
| Approver(s) for the claim Approval Status |                                                                                                                                                                                                     | •          | Approval Date       |                             |        |      | •                | •              |               | • | •                 | •                   |                  |
| HUBAND, BRENDA App                        |                                                                                                                                                                                                     | Approve    |                     | 4-Mar-20                    | 1      |      |                  |                |               |   |                   |                     |                  |