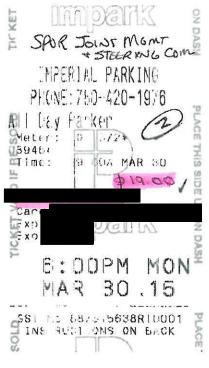

| Trunsaction<br>Debe | Trans ID  | Merchant Name & Description                                | Trans Original<br>Amount |     | Trans A | Amount | GST  | Freigh | Description                                                                               |
|---------------------|-----------|------------------------------------------------------------|--------------------------|-----|---------|--------|------|--------|-------------------------------------------------------------------------------------------|
| 16/03/2015          | 384362757 | ATS GROUP, LIMOUSINES AND TAXICABS                         | 75.00                    | CAD | 0       | 75.00  | 3.57 |        | Cab from UotA to YEG for Mutual Interest<br>en Univ/AIHS/AHS Dinner Mouting In<br>Calgory |
| 30/03/2015          | 385438291 | M. ARK00020372U, AUTOMOBILE<br>ARKING LOTS AND CARAGES     | 19.00                    | CAD | 2)      | 19.00  | .90  | .00    | SPOR Joint Mymt & Steering Committee Mit<br>AIHS office                                   |
| 10/04/2015          | 37189184  | DV PARKINGCOLOCCIONAL, AUTOMOBILE PARKING LOTS AND GARAGES | 18.00                    | CAD | 3)      | 18.00  | 100  | .00    | A::DEC/cCN Planning Session - AIHS C to                                                   |