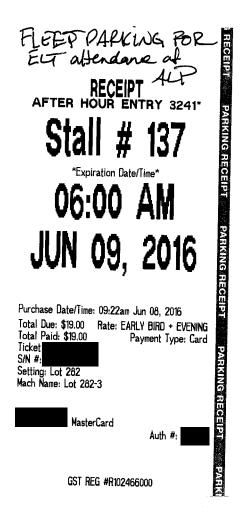

|                    |           | <del></del>                                            |                          |     | er beet a market | 2000 | <u> Antifringer og er i land filmf</u> filmfatting og sig   |
|--------------------|-----------|--------------------------------------------------------|--------------------------|-----|------------------|------|-------------------------------------------------------------|
| ransaction<br>Date | Trans ID  | Merchant Name & Description                            | Trans Original<br>Amount |     | Trans Amount     | GST  | FreighDescription                                           |
| 8/06/2016          | 432061395 | MPARK00030282U, AUTOMOBILE<br>PARKING LOTS AND GARAGES | 19.00                    | CAD | 19.00            | .90  | .00Fleet Vehicle Parking - ELT attendance at ALP in Calgary |