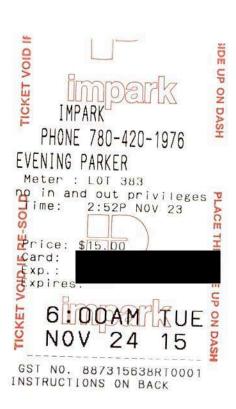

# Parking Paid Re: Azmo meeting at Seventh street Plaza edmonton.

### RECEIPT

NO IN ALD OUT PRIVILEGES LOT 32

Expiration Date/Time

04:24 PM NOV 30, 2015

Purchase Date/Time 12:54pm Nov 30, 2015

Total Parking: \$17.11 Total gst: \$0.86

Total Due: \$18.00 Total Paid: \$18.00 Ticket # S/N #: 500012210401

Rate: \$18 · 3.5 hours Payment Type: Card

Setting: Lot 32 Mach Name: Meter 1

Maste Card GST #ii87315638RT0001