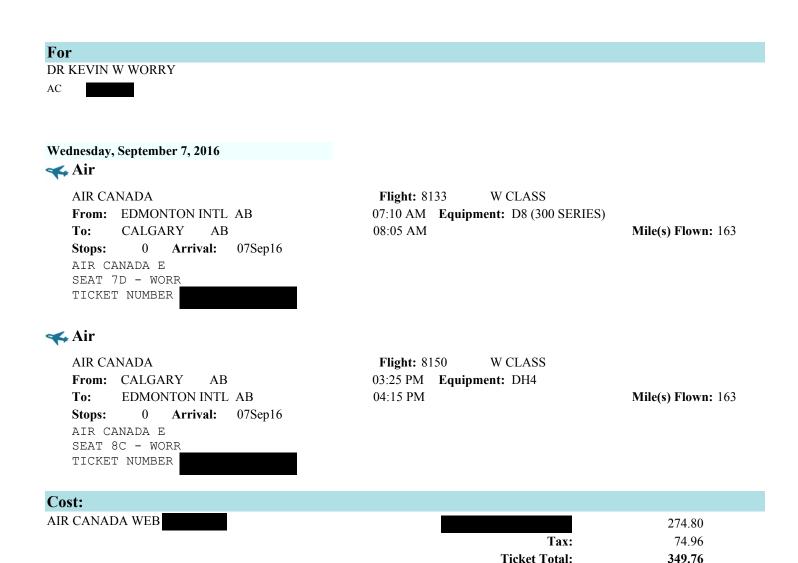

## AHS Board and Executive Expense Report

NameDr. Kevin WorryTitleZone Medical Director North ZoneLocationSpruce GroveExpenses submitted during the month of September 2016

| -                      |                                                    |                         |     |      |    |      | Travel (1)    |               |     |                 |                                    |                                                          |              |
|------------------------|----------------------------------------------------|-------------------------|-----|------|----|------|---------------|---------------|-----|-----------------|------------------------------------|----------------------------------------------------------|--------------|
| МММ-ҮҮ                 | Source<br>Document                                 | Purpose                 | Air | fare | Me | eals | Accommodation | Othe<br>Trave |     | Total<br>Travel | Professional<br>Development<br>(2) | Working<br>Sessions<br>Hosting and<br>Hospitality<br>(3) | Other<br>(4) |
| Sep-16                 | P-Card                                             | Meetings                |     |      |    |      | 445           |               | 381 | 826             |                                    |                                                          |              |
| Sep-16                 | Expense Claim                                      | Meetings                |     |      |    | 48   |               |               |     | 48              |                                    |                                                          |              |
| Sep-16                 | Direct Billing                                     | Meetings                |     | 350  |    |      |               |               |     | 350             |                                    |                                                          |              |
| Total                  |                                                    |                         | \$  | 350  | \$ | 48   | \$ 445        | \$            | 381 | \$ 1,224        | \$-                                | \$-                                                      | \$-          |
| Total for<br>the Month | \$ 1,224                                           |                         |     |      |    |      |               |               |     |                 |                                    |                                                          |              |
| Maximum dai            | ily single meal expen                              | se claimed in the month | \$  | 24   |    |      |               |               |     |                 |                                    |                                                          |              |
|                        | Maximum daily base hotel rate claimed in the month |                         |     | 154  |    |      |               |               |     |                 |                                    |                                                          |              |
| Non economy            | y air travel in the mo                             | nth                     | \$  | -    |    |      |               |               |     |                 |                                    |                                                          |              |